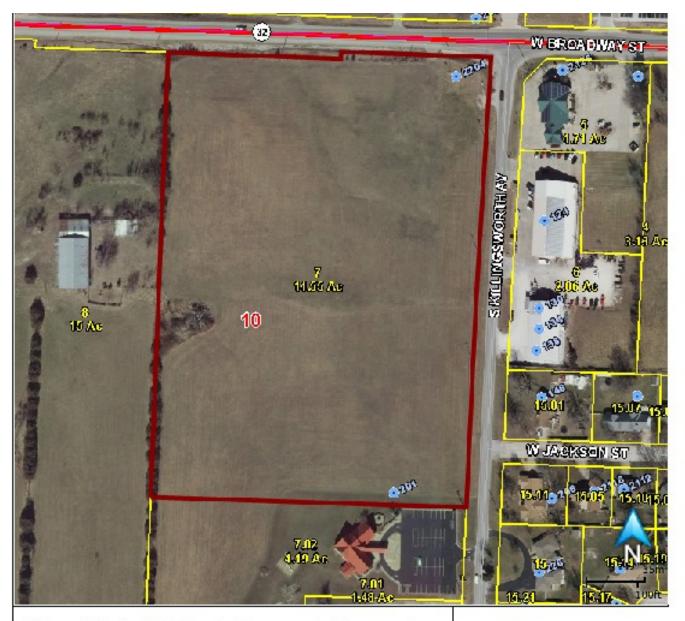

2204 W. Broadway, Bolivar, MO 65613

**OFFERING SUMMARY** 

| SALE PRICE:    | \$450,000   |  |
|----------------|-------------|--|
| LOT SIZE:      | 14.55 Acres |  |
| ZONING:        | CS          |  |
| MARKET:        | Bolivar     |  |
| TRAFFIC COUNT: | 9,700 ADT   |  |
| PRICE / AC:    | \$31,000    |  |

#### **PROPERTY OVERVIEW**

14.5 acre Commercial corner parcel with all utilities ready for development. on busy Broadway corridor. Property offers opportunity for multi use development. Parcel is fully developable.

#### **PROPERTY HIGHLIGHTS**

- Prime Commercial Corner In Bolivar
- 650 Feet Frontage On Busy Hwy 32
- 9700 ADT
- 910 Feet Frontage On Killingsworth
- 1 Mile From Hwy 13 North/South On/Off
- Commercial Zoning
- Water, Electric, Sewer & Phone
- Fully Developable
- Multi Use Possibilities