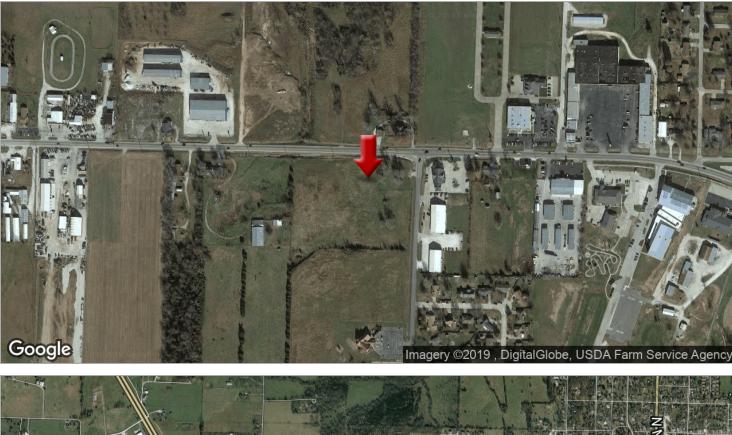

#### **PROPERTY OVERVIEW**

14.5 acre Commercial corner parcel with all utilities ready for development. on busy Broadway corridor. Property offers opportunity for multi use development. Parcel is fully developable.

#### **PROPERTY HIGHLIGHTS**

- Prime Commercial Corner In Bolivar
- 650 Feet Frontage On Busy Hwy 32
- 9700 ADT
- 910 Feet Frontage On Killingsworth
- 1 Mile From Hwy 13 North/South On/Off
- Commercial Zoning
- Water, Electric, Sewer & Phone
- Fully Developable
- Multi Use Possibilities