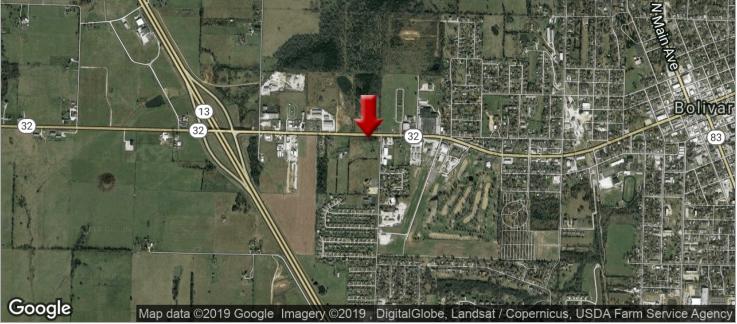

2204 W. Broadway, Bolivar, MO 65613

**OFFERING SUMMARY** 

| SALE PRICE:    | \$450,000   |  |
|----------------|-------------|--|
| LOT SIZE:      | 14.55 Acres |  |
| ZONING:        | CS          |  |
| MARKET:        | Bolivar     |  |
| TRAFFIC COUNT: | 9,700 ADT   |  |
| PRICE / AC:    | \$31,000    |  |

#### **PROPERTY OVERVIEW**

14.5 acre Commercial corner parcel with all utilities ready for development. on busy Broadway corridor. Property offers opportunity for multi use development. Parcel is fully developable.

#### **PROPERTY HIGHLIGHTS**

- Prime Commercial Corner In Bolivar
- 650 Feet Frontage On Busy Hwy 32
- 9700 ADT
- 910 Feet Frontage On Killingsworth
- 1 Mile From Hwy 13 North/South On/Off
- Commercial Zoning
- Water, Electric, Sewer & Phone
- Fully Developable
- Multi Use Possibilities