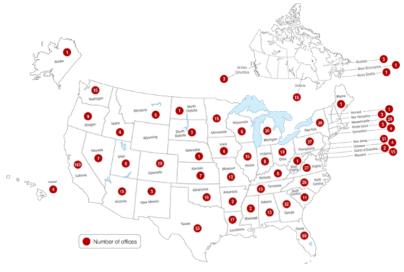

# Hire KW Commercial for Retail:

- 800 offices nationwide, including tier 2 and 3 cities in 49 states
- State-of-the-art transaction process
- Higher net monies to field agents

- No conflicts of interest
- Secure online service portal
- 175,000+ residential agents
- Over \$8 billion in transaction volume

KW Commercial agents are located in over 650 offices nationwide, including secondary and tertiary markets. This means wherever you need a commercial agent, there is one there for you. With this many locations, we are never far from where our clients need to be.