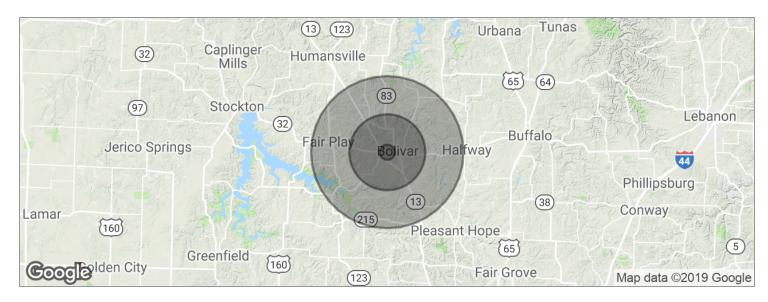

2204 W. Broadway, Bolivar, MO 65613

| POPULATION          | 1 MILE    | 5 MILES   | 10 MILES  |
|---------------------|-----------|-----------|-----------|
| Total population    | 149       | 3,701     | 14,844    |
| Median age          | 37.8      | 37.0      | 36.8      |
| Median age (male)   | 35.2      | 34.7      | 34.6      |
| Median age (Female) | 40.6      | 39.4      | 39.1      |
| HOUSEHOLDS & INCOME | 1 MILE    | 5 MILES   | 10 MILES  |
|                     |           |           |           |
| Total households    | 55        | 1,394     | 5,606     |
| # of persons per HH | 2.7       | 2.7       | 2.6       |
| Average HH income   | \$45,976  | \$46,494  | \$46,702  |
| Average house value | \$141,549 | \$140,146 | \$140,053 |