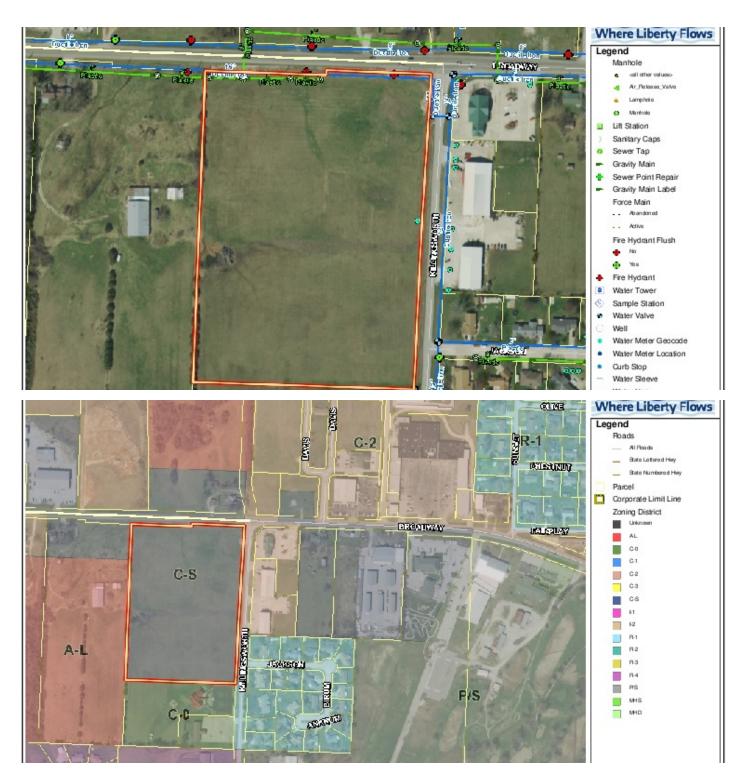

#### **PROPERTY HIGHLIGHTS**

- Prime Commercial Corner In Bolivar
- 650 Feet Frontage On Busy Hwy 32
- 9700 ADT
- 910 Feet Frontage On Killingsworth
- 1 Mile From Hwy 13 North/South On/Off
- Commercial Zoning
- Water, Electric, Sewer & Phone
- Fully Developable
- Multi Use Possibilities