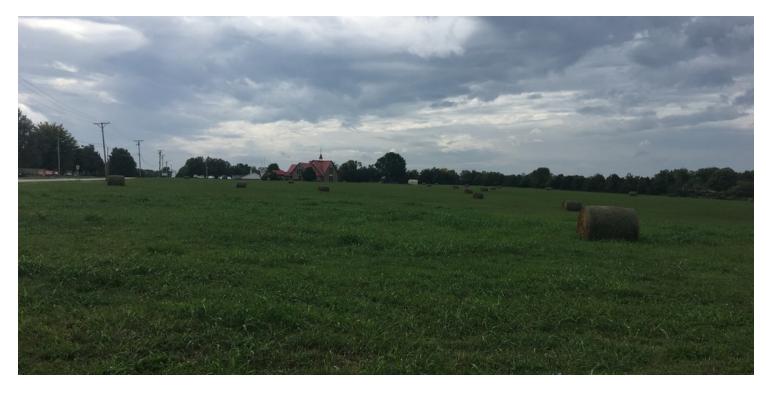

#### **PROPERTY OVERVIEW**

14.5 acre Commercial corner parcel with all utilities ready for development. on busy Broadway corridor. Property offers opportunity for multi use development. Parcel is fully developable.

#### **PROPERTY HIGHLIGHTS**

- Prime Commercial Corner In Bolivar
- 650 Feet Frontage On Busy Hwy 32
- 9700 ADT
- 910 Feet Frontage On Killingsworth
- 1 Mile From Hwy 13 North/South On/Off
- Commercial Zoning
- Water, Electric, Sewer & Phone
- Fully Developable
- Multi Use Possibilities