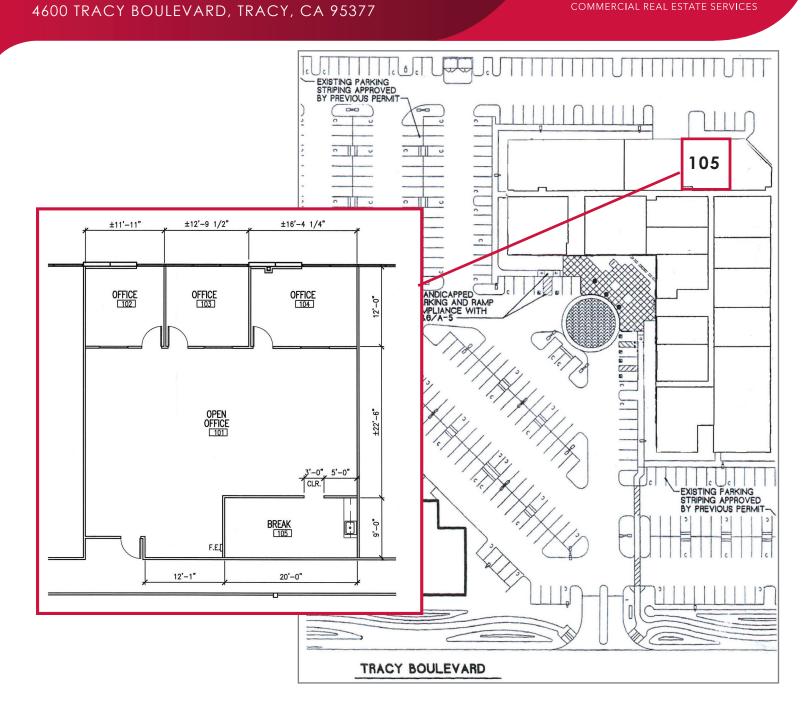

# **OFFICE FOR LEASE EDGEWOOD CORPORATE CENTER** 4600 TRACY BOULEVARD, TRACY, CA 95377

COMMERCIAL REAL ESTATE SERVICES

## LISTING DATA

**AVAILABLE SF:** Suite 105 - 2,036 ± RSF

**PROPERTY TYPE:** Office Building

**COMMENTS:** 

- CLASS 'A' EXECUTIVE OFFICE CONDOMINIUMS
- SINGLE-STORY, CONCRETE TILT-UP CONSTRUCTION
- ABUNDANT PARKING (6 SPACES PER 1000± SF)
- EXTENSIVE GLASS LINE
- SITUATED ADJACENT TO THE ALTAMONT COMMUTER EXPRESS (ACE TRAIN) AND NEAR NUMEROUS RETAIL **AMENITIES**