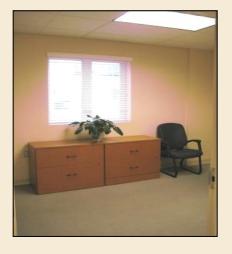

## BETHESDA AVENUE OFFICE SPACE FOR LEASE (UP TO 350 SF)

- Approximately 350 SF GLA comprised of three offices:
  130 SF (10' x 13'), 120 SF (10' x 12'), and 100 SF (10' x 10')
- Collegial, shared office environment
- Second floor of renovated building located in the heart of the Bethesda Row CBD
- Stair access only
- Fully Furnished
- One parking space provided per office (\$1,800/year value)