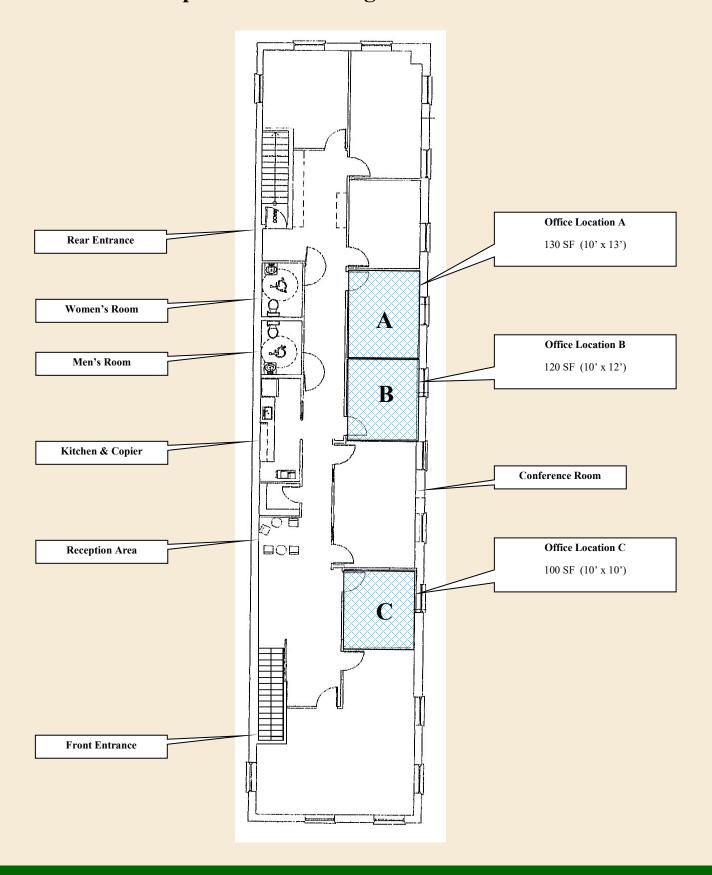

## BETHESDA AVENUE OFFICE SPACE FOR LEASE (UP TO 350 SF)

- Approximately 350 SF GLA comprised of three offices:
  130 SF (10' x 13'), 120 SF (10' x 12'), and 100 SF (10' x 10')
- Collegial, shared office environment
- Second floor of renovated building located in the heart of the Bethesda Row CBD
- Stair access only
- Fully Furnished
- One parking space provided per office (\$1,800/year value)

### **Second Floor Space Plan Showing Available Office Locations**