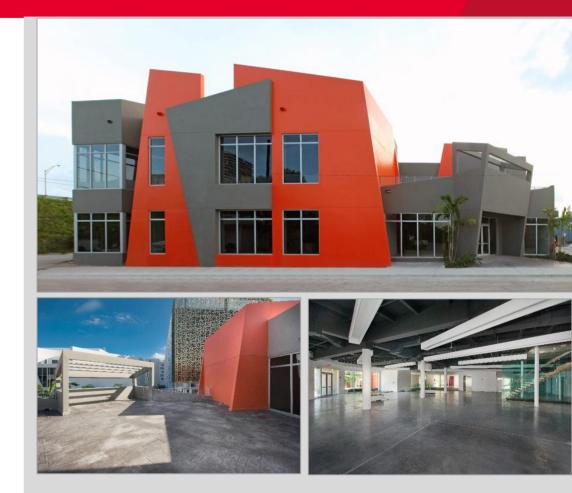

## Free-standing Building For Lease

9,300 SF Ground / 10,400 SF Second Floor

### **Property Highlights**

- Strong designer hard-goods co-tenancy with Fendi Casa/ Luxury Living, Bulthaup, Citco, Mitchell Gold + Bob Williams Home, Natuzzi, Janice et Cie, Kartel, and Armani Casa.
- Unique architectural presentation with floor-to-ceiling glass storefronts on two floors.
- Second floor features a large terrace for events or food & beverage delivery.
- Signage exposure to I-195
- Ideally situated in the Design District for easy access from NE 2<sup>nd</sup> Avenue, North Miami Avenue and I-195.
- · Short- and long-term leases considered