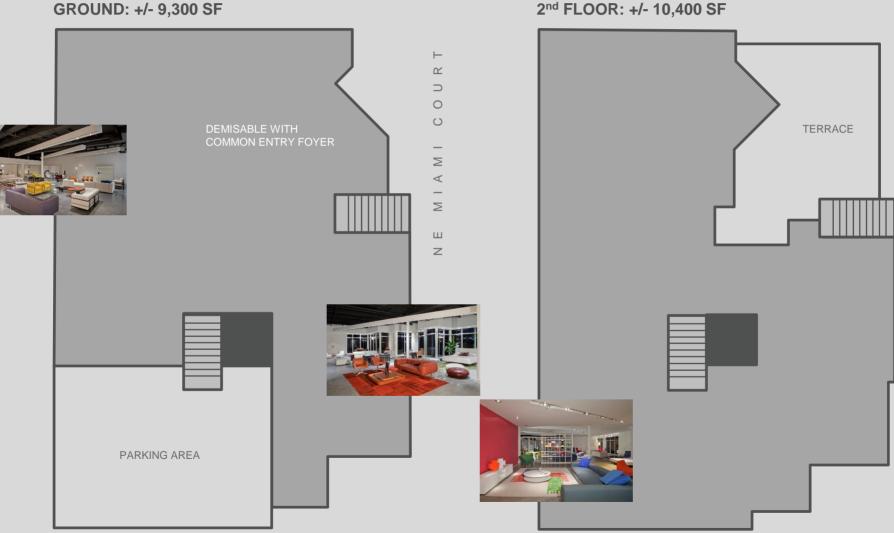

## Free-standing Building For Lease

9,300 SF Ground / 10,400 SF Second Floor

3800 NE Miami Court, Miami, FL

2<sup>nd</sup> FLOOR: +/- 10,400 SF

For more information, please contact:

Frank Begrowicz Director, Retail Brokerage 305.533.2874 frank.begrowicz@cushwake.com

Greg Masin Senior Director, Retail Brokerage 305.533.2857 greg.masin@cushwake.com Andrea Vigil Associate, Retail Brokerage 305.533.2858 andrea.vigil@cushwake.com