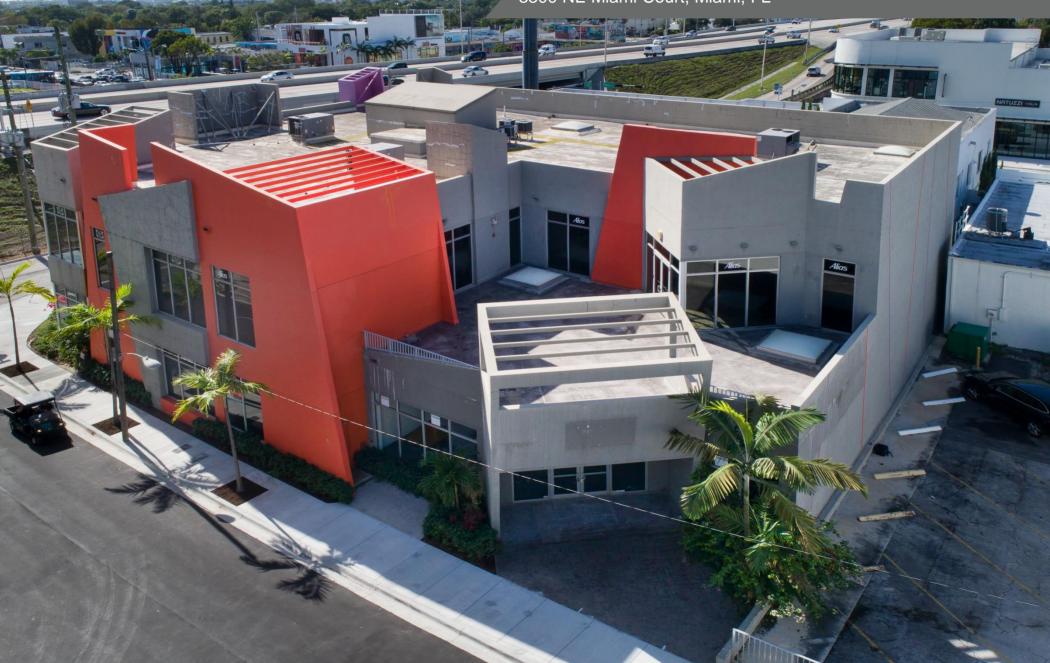

3800 NE Miami Court, Miami, FL

## Free-standing Building For Lease

9,300 SF Ground / 10,400 SF Second Floor

### **Property Highlights**

- Strong designer hard-goods co-tenancy with Fendi Casa/ Luxury Living, Bulthaup, Citco, Mitchell Gold + Bob Williams Home, Natuzzi, Janice et Cie, Kartel, and Armani Casa.
- Unique architectural presentation with floor-to-ceiling glass storefronts on two floors.
- Second floor features a large terrace for events or food & beverage delivery.
- Signage exposure to I-195
- Ideally situated in the Design District for easy access from NE 2<sup>nd</sup> Avenue, North Miami Avenue and I-195.
- · Short- and long-term leases considered