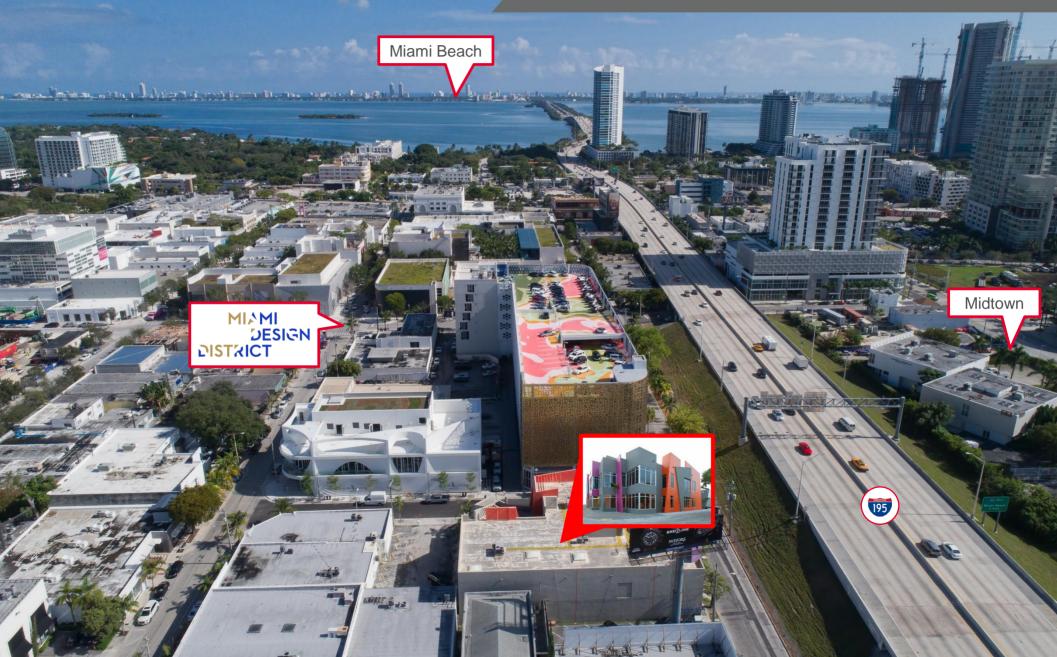

### MIAMI DESIGN DISTRICT FOR LEASE

### **Property Highlights**

- Strong designer hard-goods co-tenancy with Fendi Casa/ Luxury Living, Bulthaup, Citco, Mitchell Gold + Bob Williams Home, Natuzzi, Janice et Cie, Kartel, and Armani Casa.
- Unique architectural presentation with floor-to-ceiling glass storefronts on two floors.
- Second floor features a large terrace for events or food & beverage delivery.
- Signage exposure to I-195
- Ideally situated in the Design District for easy access from NE 2<sup>nd</sup> Avenue, North Miami Avenue and I-195.
- · Short- and long-term leases considered

#### Area Amenities

- One block west of the Design District's core soft-goods retail co-tenancy, including Givenchy, Tom Ford, Louis Vuitton, Dior, Hermes and Cartier.
- Within close walking distance to the Shops at Midtown.
- Immediately across the street from the 559-space City View garage.