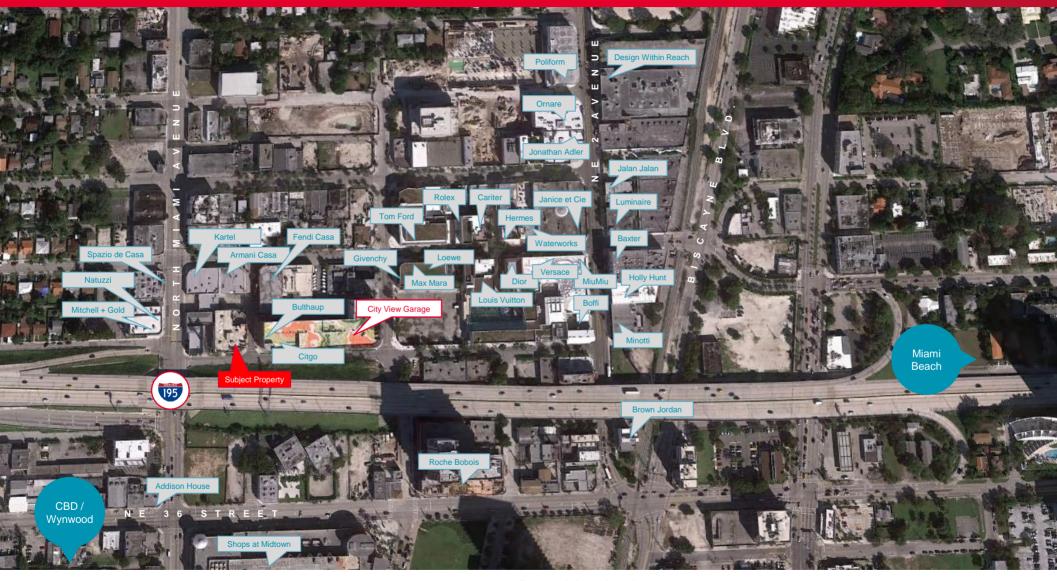

#### Area Amenities

- One block west of the Design District's core soft-goods retail co-tenancy, including Givenchy, Tom Ford, Louis Vuitton, Dior, Hermes and Cartier.
- Within close walking distance to the Shops at Midtown.
- Immediately across the street from the 559-space City View garage.