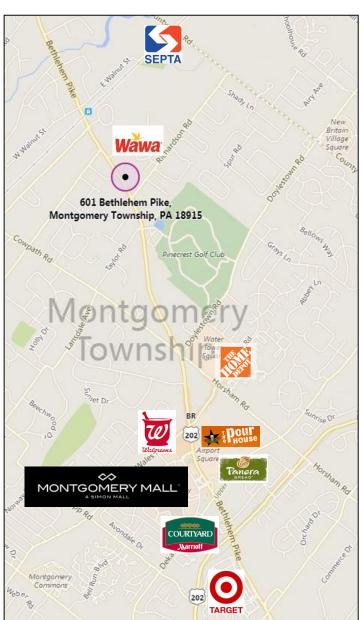

#### **LOCATION**

Located at the signalized intersection of Bethlehem (Route Pike 309) and Richardson Road.

Approximately 5 minute drive to Montgomery Mall

Minutes from "5 Points" Intersection of Route 463 (Horsham/Cowpath Road), Route 309 (Bethlehem Pike) and Route 202 (Doylestown Road) Excellent amenities throughout the Route 309 corridor

### **Area Amenities**