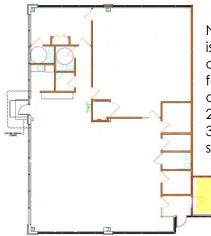

#### 601 BETHLEHEM PIKE I MONTGOMERYVILLE, PA

NOTE: Actual Unit D-2 is 3,460 sf and leasing of the space allows for the possibility of adding an additional 299 sf for a total of 3,759 (see highlighted space below).

Add'l 299 sf