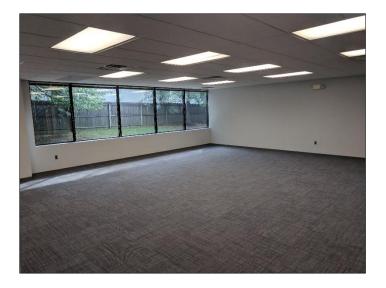

# **FOR SALE OR LEASE**

Unit Size: 3,759+/- SF

- End cap unit with excellent glass line.
- Private Entrance.
- Private Restrooms.
- Potential Signage.
- Available July 1.

**Zoning:** BP (Business Professional) in Montgomery Township