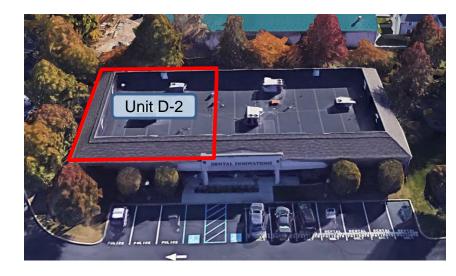

#### 601 BETHLEHEM PIKE I MONTGOMERYVILLE, PA

NOTE: Actual Unit D-2 is 3,460 sf and leasing of the space allows for the possibility of adding an additional 299 sf for a total of 3,759 (see highlighted space below).