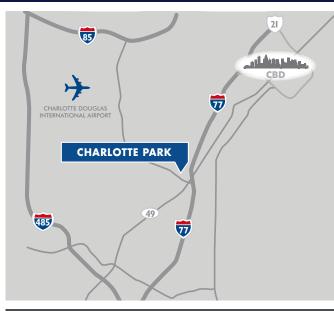

## PREMIER OFFICE SPACE

- Extraordinary campus setting
- Building amenities include: The Kitchen, BECO Nature Lounge, Wi-Fi and Dry Cleaning
- Convenient access to I-77, I-85 and I-485
- 5-minute drive to Charlotte Douglas International Airport and Charlotte Business District
- On-site management and maintenance
- Spectacular renovation and upgrades