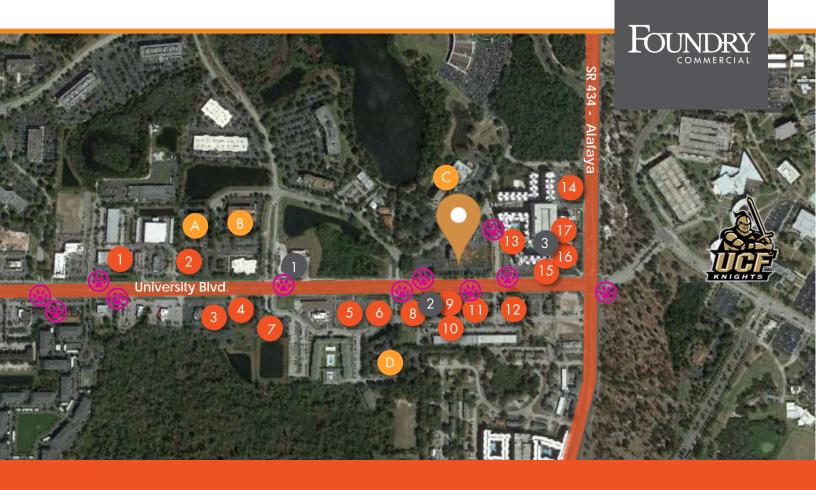

#### Restaurants

- 1 Tijuana Flats
- 2 IHOP
- 3 Logan's Roadhouse
- 4 Chipotle
- **5** 4Rivers Smokehouse
- 6 Burger King
- **7** Steak 'n Shake
- 8 Del Taco
- 9 Firehouse Subs
- 10 Dunkin' Donuts

#### Restaurants Contd.

- 11 Applebees
- **12** Kyoto
- 13 Insomnia Cookies
- 14 McDonald's
- 15 Burgerfi
- 16 Bento
- 17 Spoleto

= Lynx Bus Stop

#### odaina

- A Residence Inn
- **B** Hampton Inn & Suites
- C Holiday Inn
- D Courtyard Marriott

### Retail

- 1 RaceTrac
- 2 Tires Plus
- 3 Floyd's Barbershop

For more information, please contact:

ALEX ROSARIO

Principal 407.540.7713

alex.rosario@foundrycommercial.com Licensed Real Estate Brokers GABE DE JESUS