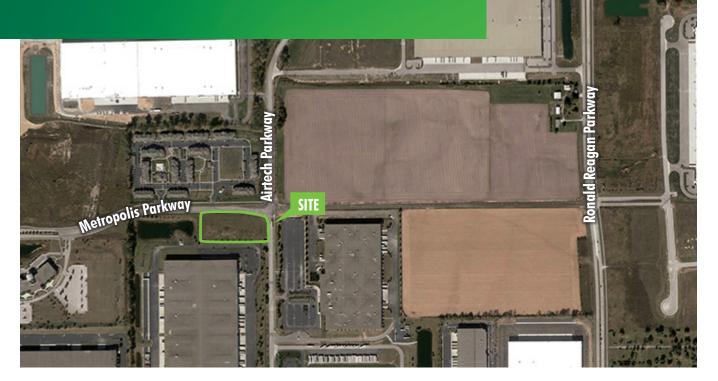

# **DEVELOPMENT OPPORTUNITY**

AIRTECH PARKWAY AND METROPOLIS PARKWAY

PLAINFIELD, INDIANA 46168

# **SITE FEATURES**

- + 3.506 Acres
- + I-2 Zoning
- + Corner Lot with Excellent Visibility