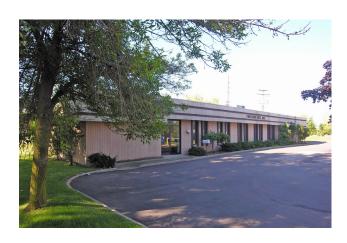

## Office For Lease

**Property Name:** 

Location: 94 E. Walton Boulevard

City, State: Pontiac, MI

**Cross Streets:** Walton Boulevard & Baldwin Road

County: Oakland

**BUILDING SIZE / AVAILABILITY** 

Total Building Sq. Ft.: 3,220 Total Available Sq. Ft.: Class: С **Typical Floor Plate:** 3,220

**Options:** N/A Parcel #: 14-17-202-008

**Tenant Responsibility:** 

Comments: Freestanding office building with signature rights. Conveniently located near Auburn Hills and Great Lakes Crossing. Easy accessibility to I-75 and Telegraph Road.