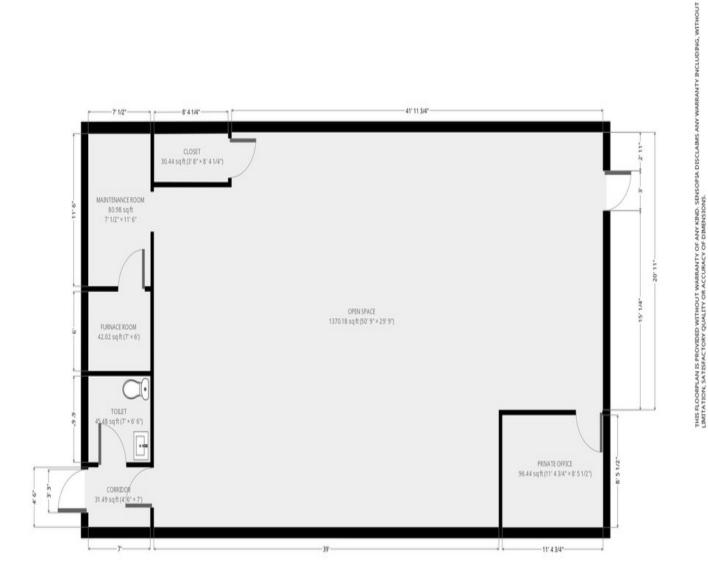

|
|                  |                                           |                                                                                                                                      |
| Market:          | North Canton                              |                                                                                                                                      |
|                  |                                           |                                                                                                                                      |

## Additional Photos

ACHICINGINGI RECRUITERS

ATA Rarate Rids

#### Floor Plans



(ATA Rarate Rids



# Location Maps



CONCENCINCIL RECRUITERS

ATA Rarate Rids

#### Retailer Map

RECRUITERS

(ATA Rarate Rids



## Demographics Map

RECRUITERS

(ATA Rarate Ricis



| POPULATION                              | 1 MILE              | 3 MILES                  | 5 MILES               |
|-----------------------------------------|---------------------|--------------------------|-----------------------|
| Total population                        | 5,784               | 43,430                   | 115,247               |
| Median age                              | 38.5                | 40.6                     | 42.4                  |
| Median age (male)                       | 36.8                | 39.0                     | 41.6                  |
| Median age (Female)                     | 40.