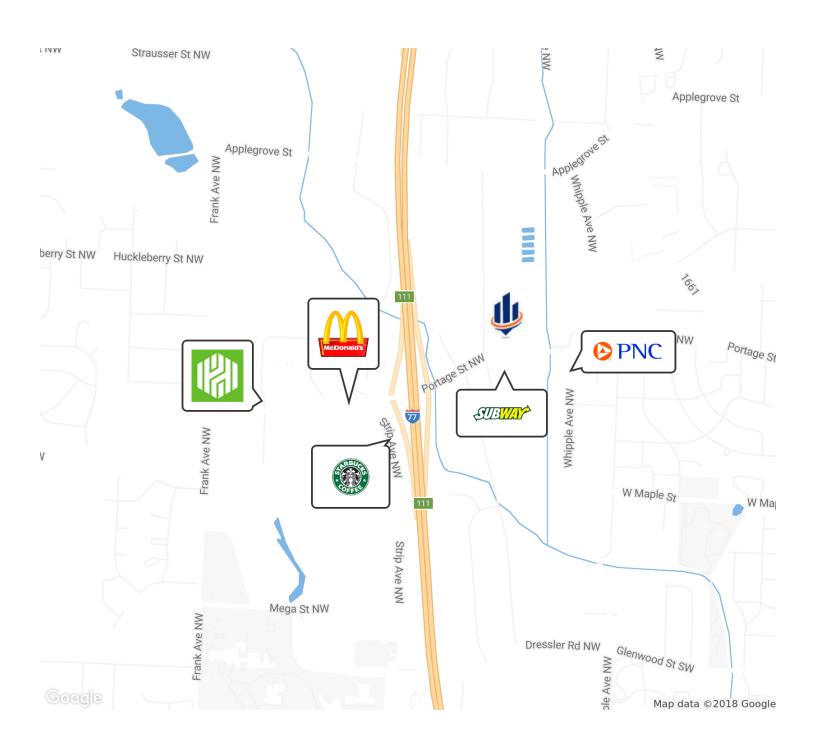

|                                           |                                                                                                                                      |
| Market:          | North Canton                              |                                                                                                                                      |
|                  |                                           |                                                                                                                                      |

## Additional Photos

ACHICINGINGI RECRUITERS

ATA Rarate Rids

#### Floor Plans



(ATA Rarate Rids



# Location Maps



CONCENCINCIL RECRUITERS

ATA Rarate Rids

#### Retailer Map

RECRUITERS

(ATA Rarate Rids



## Demographics Map

RECRUITERS

(ATA Rarate Ricis



| POPULATION                              | 1 MILE              | 3 MILES                  | 5 MILES               |
|-----------------------------------------|---------------------|--------------------------|-----------------------|
| Total population                        | 5,784               | 43,430                   | 115,247               |
| Median age                              | 38.5                | 40.6                     | 42.4                  |
| Median age (male)                       | 36.8                | 39.0                     | 41.6                  |
| Median age (Female)                     | 40.0                | 42.2                     | 43.4                  |
|