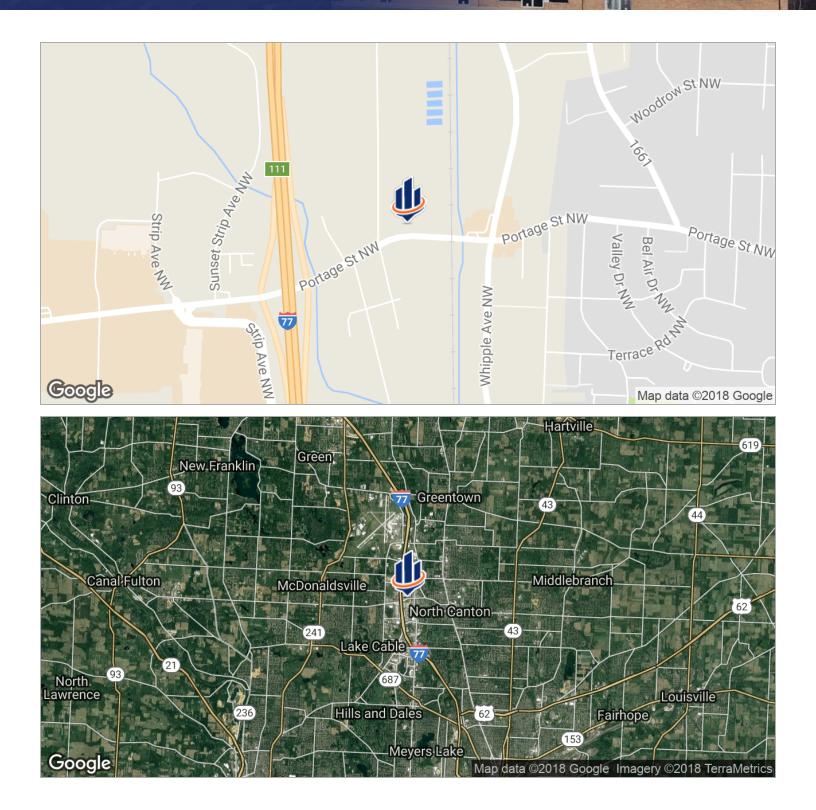

|
|                  |                                           |                                                                                                                                      |
| Market:          | North Canton                              |                                                                                                                                      |
|                  |                                           |                                                                                                                                      |

## Additional Photos

ACHICINGINGI RECRUITERS

ATA Rarate Rids

#### Floor Plans



(ATA Rarate Rids



# Location Maps



CONCENCINCIL RECRUITERS

ATA Rarate Rids

#### Retailer Map

RECRUITERS

(ATA Rarate Rids



## Demographics Map

RECRUITERS

(ATA Rarate Ricis



| POPULATION                              | 1 MILE              | 3 MILES                  | 5 MILES               |
|-----------------------------------------|---------------------|--------------------------|-----------------------|
| Total population                        | 5,784               | 43,430                   | 115,247               |
| Median age                              | 38.5                | 40.6                     | 42.4                  |
| Median age (male)                       | 36.8                | 39.0                     | 41.6                  |
| Median age (Female)                     | 40.0                |