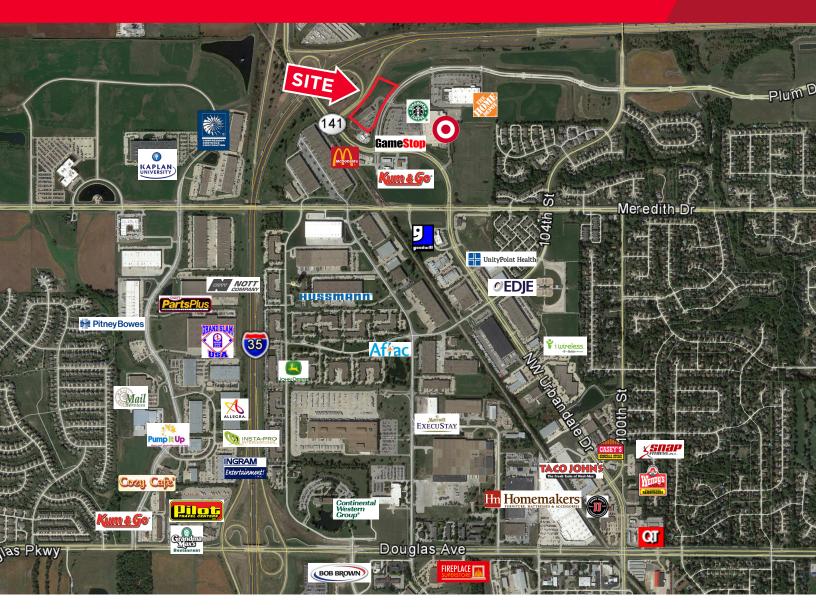

## **Traffic Counts**

| NW Urbandale Dr & Plum Dr: | 21,800 VPD |
|----------------------------|------------|
| Interstate 80/35:          | 92,200 VPD |

**Steve Scott, CCIM** Senior Vice President +1 515 778 7268 sscott@iowaca.com