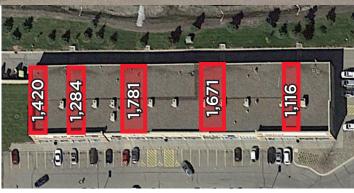

# FOR LEASE Urbandale Marketplace

11101 Plum Drive / Urbandale, Iowa

1,116 - 1,781 SF Retail Space Lease Rate: \$11.95 PSF NNN \$7.58 expenses (2017 estimate)

#### UNDER NEW OWNERSHIP & READY TO MAKE DEALS!

- 22,771 SF building
- Super Target and Home Depot anchored center
- Excellent signage opportunity
- Regional high-traffic location just off I-35/80
- Tenant improvement allowance available
- Co-tenants: Stacey's Bridal and Top Nails
- Endcap with drive-thru
- Convenient access
- Parking/Ratio: 5:1,000