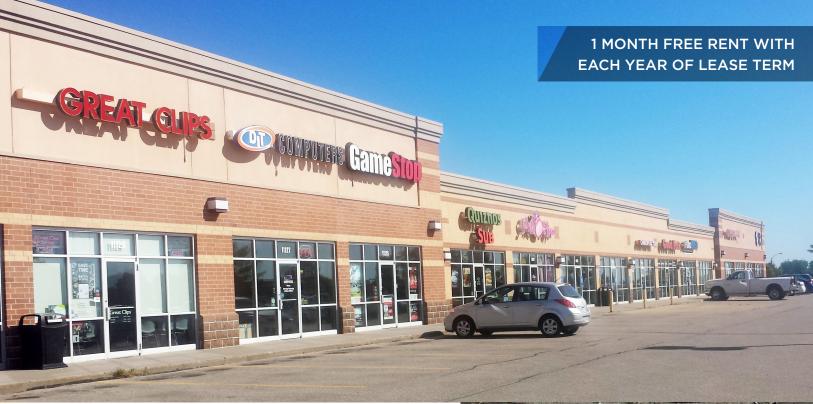

# FOR LEASE Urbandale Marketplace

11101 Plum Drive / Urbandale, Iowa

1,116 - 1,781 SF Retail Space Lease Rate: \$11.95 PSF NNN \$7.58 expenses (2017 estimate)

#### UNDER NEW OWNERSHIP & READY TO MAKE DEALS!

- 22,771 SF building
- Super Target and Home Depot anchored center
- Excellent signage opportunity
- Regional high-traffic location just off I-35/80
- Tenant improvement allowance available
- Co-tenants: Stacey's Bridal and Top Nails
- Endcap with drive-thru
- Convenient access
- Parking/Ratio: 5:1,000