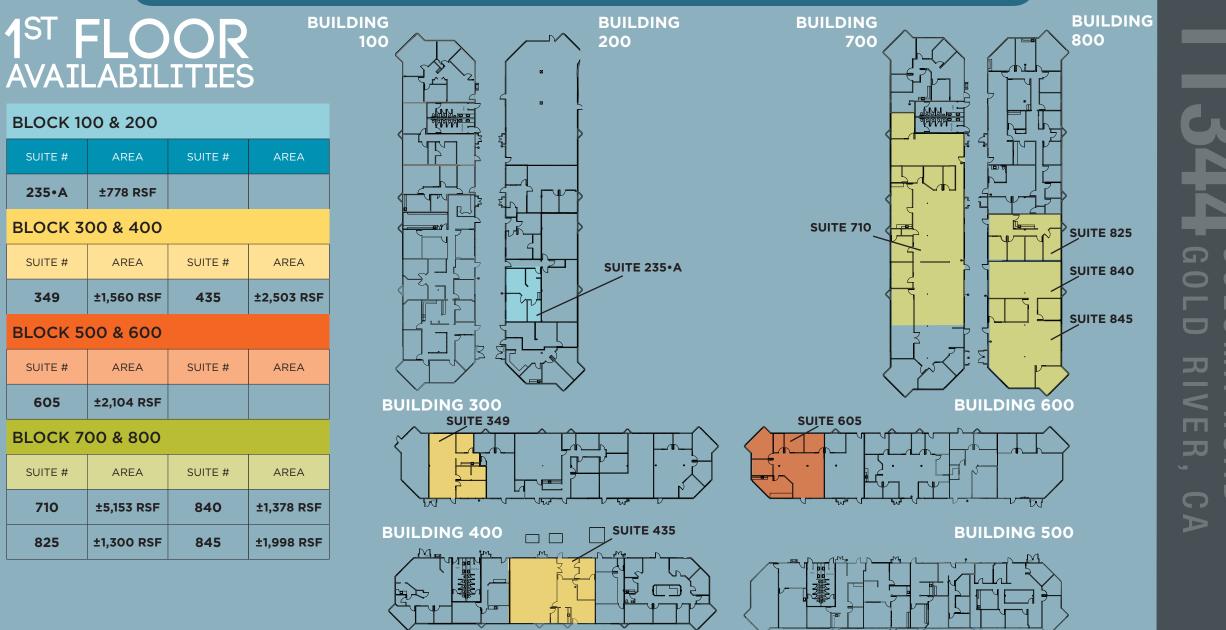

### GOLD RIVER'S PREMIER OFFICE PARK

# **REGENTS PARK** ±140,500 SF OFFICE PARK

Available Suites Ranging from ±830 - ±18,000 SF Divisible





+1 916 288 4800



### GOLD RIVER'S PREMIER OFFICE PARI

Easy Access to Highway 50

Serene Park-Like Environment

On-Site Amenities Include: Fitness Facility, Showers, Cafe, Property Management & Shared Conference Room

Ample Amount of Parking

Walking Distance to

PROPERTY American River Bike Trail

### GOLD RIVER'S PREMIER OFFICE PARK



 $\bigcirc$ 

D

 $\mathbf{T}$ 

 $\bigcirc$ 

 $\triangleright$ 

## AVAILABILITIES

#### RIVER'S PREMIER OFFICE PARK GOLD





#### AVAILABILITIES BLOCK 100 & 200 SUITE # ±2,509 RSF ±1,167 RSF 270 ±3,296 RSF **BLOCK 300 & 400** AREA SUITE # AREA ±2,914 RSF 470 ±2,510 RSF **BLOCK 500 & 600** AREA SUITE # AREA ±2,293 RSF 650 ±7,428 RSF **BLOCK 700 & 800** AREA SUITE # AREA

850 ±9,012 RSF ±1,520 RSF ±3,287 RSF

### VAILABILITIES



4 **C** 4 ß  $\bigcirc$ **m** MA 2 0  $\bigcirc$ ப

EI

**REGENTS PARK** 

EIGHB

ADJACENT TO THE AMERICAN RIVER BIKE TRAIL



CLOSE PROXIMITY TO GYMS &

OTHER FITNESS CENTERS

CUSHMAN & WAKEFIELD INC - 400 Capitol Mall, Suite 1800, Sacramento, CA 95814 • +1 916.288.4800 • LIC. #00616335

**CLOSE TO RESTAURANTS** 

#### NEIGHBORHOOD APPLE BEES GRILL + **STARBU