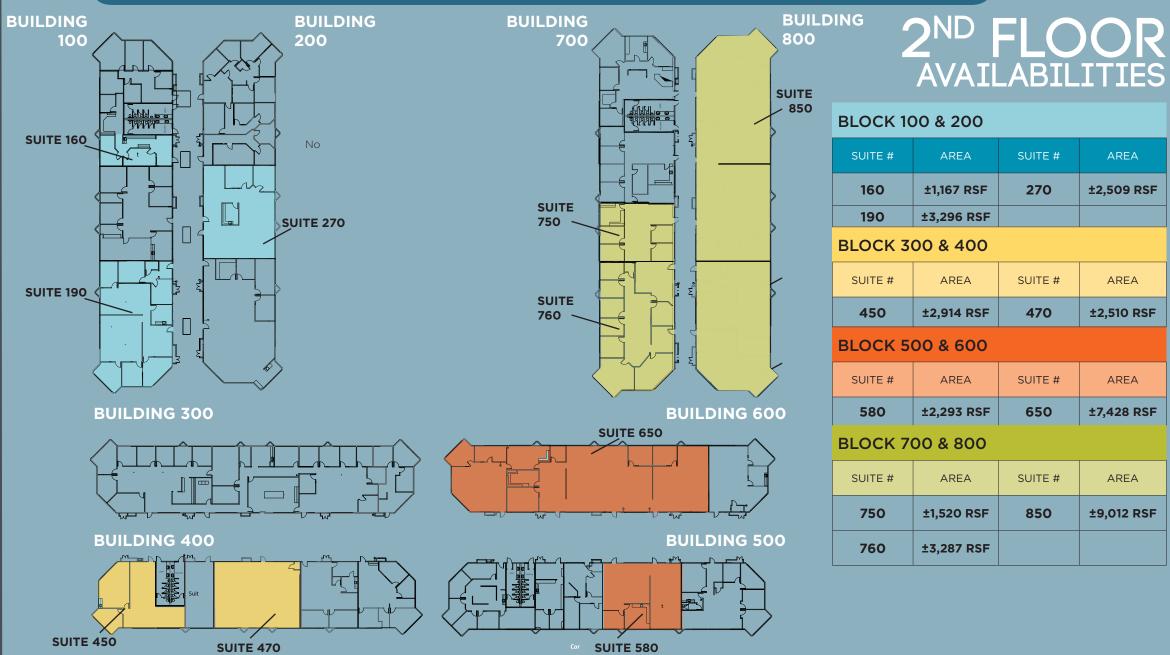

#### AVAILABILITIES BLOCK 100 & 200 SUITE # ±2,509 RSF ±1,167 RSF 270 ±3,296 RSF **BLOCK 300 & 400** AREA SUITE # AREA ±2,914 RSF 470 ±2,510 RSF **BLOCK 500 & 600** AREA SUITE # AREA ±2,293 RSF 650 ±7,428 RSF **BLOCK 700 & 800** AREA SUITE # AREA

850 ±9,012 RSF ±1,520 RSF ±3,287 RSF

### VAILABILITIES

4 **C** 4 ß  $\bigcirc$ **m** MA 2 0  $\bigcirc$ ப

EI

**REGENTS PARK** 

EIGHB

ADJACENT TO THE AMERICAN RIVER BIKE TRAIL

CLOSE PROXIMITY TO GYMS &

OTHER FITNESS CENTERS