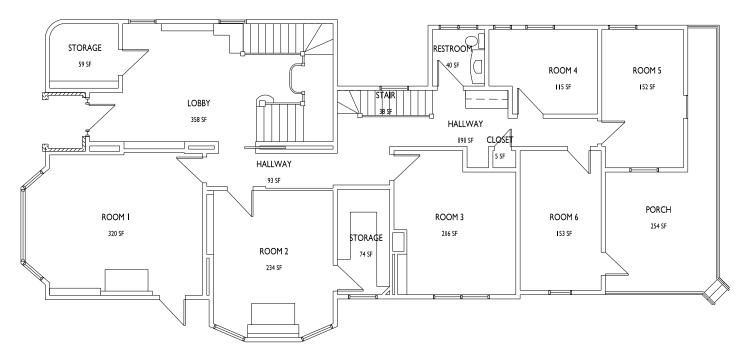

1455 N PENNSYLVANIA STREET INDIANAPOLIS, IN 46202

LEASE

OFFICE



# ▶ 4,054 SF OFFICE BUILDING FOR LEASE



#### AVAILABLE SPACE

4,054 SF (divisible)

- 1st Floor: 2,254 SF

- 2nd Floor: 1,800 SF

### LEASE RATE

1st Floor: \$2,500/mo 2nd Floor: \$2,000/mo

- Located within walking distance to retail and directly south of Herron High School
- + 4,054 SF well kept home converted for office use
- + Shared receptionist area
- + IT closet available
- + Building furnished with high end art
- + 9 parking spaces
- + Zoning: commercial

9339 Priority Way West Drive Suite 120 Indianapolis, IN 46240 317.663.6000

### **JOSHUA ABRAMS**

Associate **O** 317.663.6541 **C** 317.496.0202
joshua.abrams@rcre.com

# FLOOR PLANS // 4,054 SF

# FIRST FLOOR // 2,254 SF



## SECOND FLOOR // 1,800 SF





#### **AERIAL**



### **JOSHUA ABRAMS**

Associate

O 317.663.6541

C 317.496.0202

joshua.abrams@rcre.com