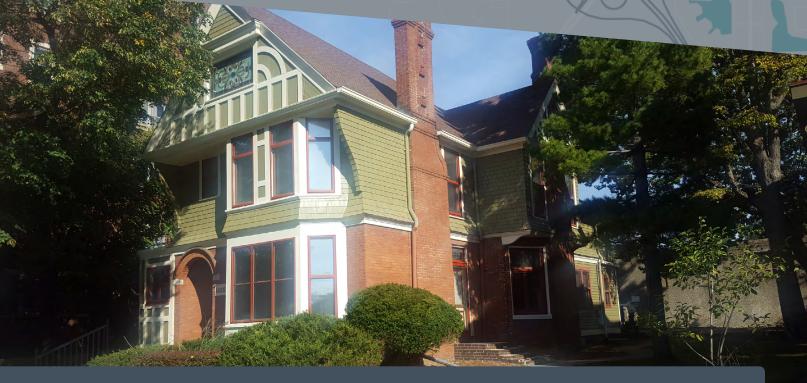

# ▶ 4,054 SF OFFICE BUILDING FOR LEASE

### LEASE RATE

1st Floor: \$2,500/mo 2nd Floor: \$2,000/mo

- Located within walking distance to retail and directly south of Herron High School
- + 4,054 SF well kept home converted for office use
- + Shared receptionist area
- + IT closet available
- + Building furnished with high end art
- + 9 parking spaces
- + Zoning: commercial