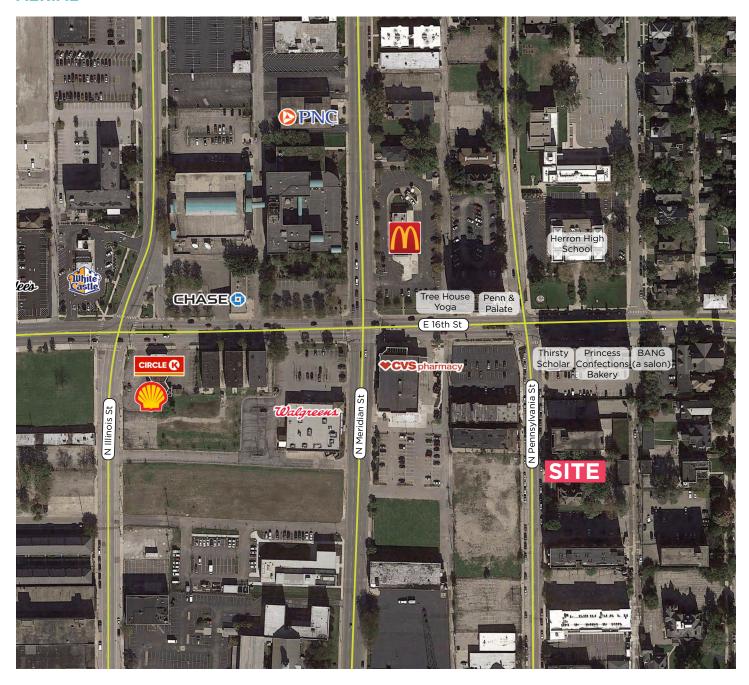

ANIA STREET INDIANAPOLIS, IN 46202

LEASE

OFFICE



# ▶ 4,054 SF OFFICE BUILDING FOR LEASE



#### AVAILABLE SPACE

4,054 SF (divisible)

- 1st Floor: 2,254 SF

- 2nd Floor: 1,800 SF

### LEASE RATE

1st Floor: \$2,500/mo 2nd Floor: \$2,000/mo

- Located within walking distance to retail and directly south of Herron High School
- + 4,054 SF well kept home converted for office use
- + Shared receptionist area
- + IT closet available
- + Building furnished with high end art
- + 9 parking spaces
- + Zoning: commercial

9339 Priority Way West Drive Suite 120 Indianapolis, IN 46240 317.663.6000

### **JOSHUA ABRAMS**

Associate **O** 317.663.6541 **C** 317.496.0202
joshua.abrams@rcre.com

# FLOOR PLANS // 4,054 SF

# FIRST FLOOR // 2,254 SF



## SECOND FLOOR // 1,800 SF





#### **AERIAL**



### **JOSHUA ABRAMS**

Associate

O 317.663.6541

C 317.496.0202

joshua.abrams@rcre.com