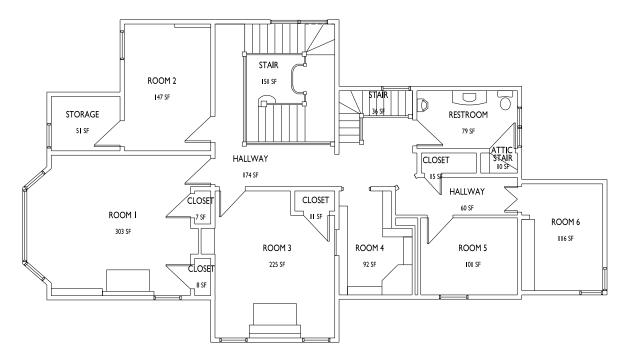

1455 N PENNSYLVANIA STREET INDIANAPOLIS, IN 46202

LEASE

OFFICE



# ▶ 4,054 SF OFFICE BUILDING FOR LEASE



#### AVAILABLE SPACE

4,054 SF (divisible)

- 1st Floor: 2,254 SF

- 2nd Floor: 1,800 SF

### LEASE RATE

1st Floor: \$2,500/mo 2nd Floor: \$2,000/mo

- Located within walking distance to retail and directly south of Herron High School
- + 4,054 SF well kept home converted for office use
- + Shared receptionist area
- + IT closet available
- + Building furnished with high end art
- + 9 parking spaces
- + Zoning: commercial

9339 Priority Way West Drive Suite 120 Indianapolis, IN 46240 317.663.6000

### **JOSHUA ABRAMS**

Associate **O** 317.663.6541 **C** 317.496.0202
joshua.abrams@rcre.com

# FLOOR PLANS // 4,054 SF

# FIRST FLOOR // 2,254 SF



## SECOND FLOOR // 1,800 SF





#### **AERIAL**



### **JOSHUA ABRAMS**

Associate

O 317.663.6541

C 317.496.0202

joshua.abrams@rcre.com