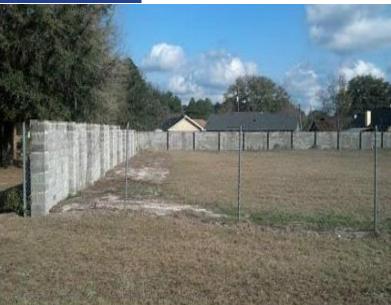

The land is improved with a \$150,000 buffer wall built to withstand 360 mph winds. Property is cleared and stubbed for water, sewer, electric; has fantastic drainage. Ideal property for religious or educational facility, assisted living, multi-family.