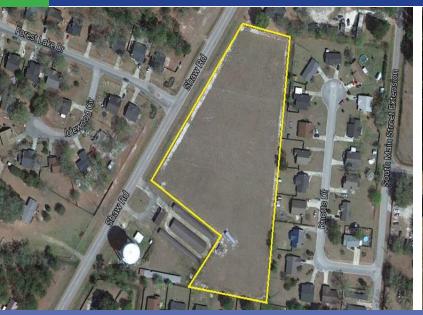

## FOR SALE 1256 SHAW ROAD HINESVILLE GA 31313

Prime commercial acreage on Shaw Road, a collector road to Oglethorpe Highway, Airport Road and Veterans Parkway. Zoned for office-institutional, multi-family development is feasible with zoning change. 47,950 residents within 5 miles radius of property. Population growth of 5.5% expected over the next 5 years.

SIZE: 4.17 acres

PRICE: \$370,000

**FEATURES:** 

-cleared

-stubbed for utilities

-Buffer wall in place

-Great drainage

-721.56' road frontage