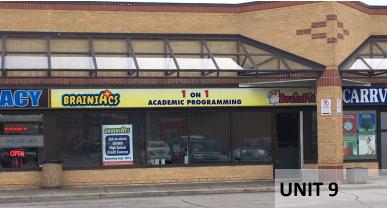

## 9301 BATHURST SREET, RICHMOND HILL

PRIME RETAIL / COMMERCIAL SPACE FOR LEASE

| CURRENT TENANTS |                                    |  |  |  |
|-----------------|------------------------------------|--|--|--|
| Unit 1          | Mr. Greek                          |  |  |  |
| Unit 2A/B       | Want Boutique                      |  |  |  |
| Unit 3A         | Wild Strawberry Salon              |  |  |  |
| Unit 3B         | Nail Salon                         |  |  |  |
| Unit 4          | Dentist                            |  |  |  |
| Unit 5A         | My Gym                             |  |  |  |
| Unit 5B         | Ace Vaper                          |  |  |  |
| Unit 6A         | Piatto Vecchio                     |  |  |  |
| Unit 6B-7       | Available                          |  |  |  |
| Unit 8          | Clinetica BioSciences              |  |  |  |
| Unit 9          | Brainiacs (Available July 1, 2018) |  |  |  |
| Unit 10         | Carville Cleaners                  |  |  |  |
| Unit 11A        | Convenience Store                  |  |  |  |
| Unit 11B        | Wow Bakery                         |  |  |  |
| Unit 12         | Vivo Pizza & Pasta                 |  |  |  |
| Unit 13         | Bank of Nova Scotia                |  |  |  |

### **AVAILABILITIES**

- Unit 6B-7 2,650 square foot Occupancy: Immediate
- Unit 9 2,037 square foot Occupancy: July 1, 2018
- Net Rent: \$30.00 per square foot
- ♦ TMI: \$12.50 per square foot (est.)