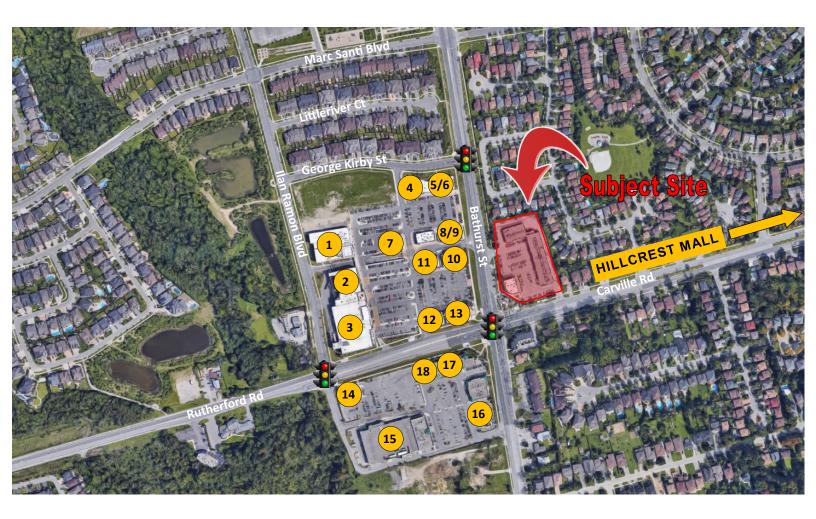

# 9301 BATHURST SREET, RICHMOND HILL

PRIME RETAIL / COMMERCIAL SPACE FOR LEASE

| 1 | LA Fitness          | 10 | LCBO               |  |
|---|---------------------|----|--------------------|--|
| 2 | Shoppers Drug Mart  | 11 | Aroma Espresso Bar |  |
| 3 | Longo's             | 12 | Me Va Me           |  |
| 4 | Duff's Famous Wings | 13 | RBC                |  |
| 5 | Freshii             | 14 | TD Canada Trust    |  |
| 6 | CIBC                | 15 | <b>15</b> Sobeys   |  |
| 7 | Booster Juice       | 16 | Tim Hortons        |  |
| 8 | Second Cup          | 17 | Baskin Robbins     |  |
| 9 | What A Bagel        | 18 | Pizza Nova         |  |