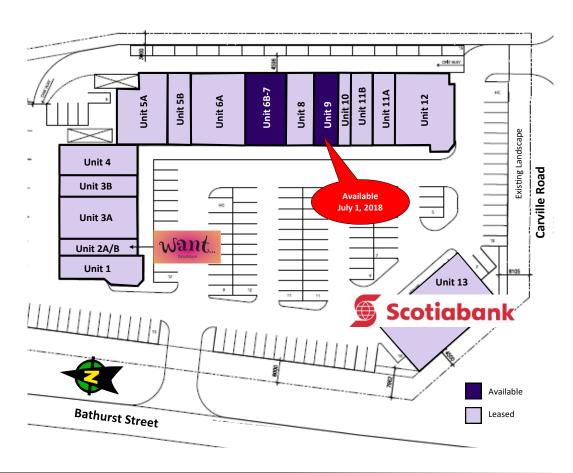

## 9301 BATHURST SREET, RICHMOND HILL

PRIME RETAIL / COMMERCIAL SPACE FOR LEASE

| CURRENT TENANTS |                                    |  |  |  |
|-----------------|------------------------------------|--|--|--|
| Unit 1          | Mr. Greek                          |  |  |  |
| Unit 2A/B       | Want Boutique                      |  |  |  |
| Unit 3A         | Wild Strawberry Salon              |  |  |  |
| Unit 3B         | Nail Salon                         |  |  |  |
| Unit 4          | Dentist                            |  |  |  |
| Unit 5A         | My Gym                             |  |  |  |
| Unit 5B         | Ace Vaper                          |  |  |  |
| Unit 6A         | Piatto Vecchio                     |  |  |  |
| Unit 6B-7       | Available                          |  |  |  |
| Unit 8          | Clinetica BioSciences              |  |  |  |
| Unit 9          | Brainiacs (Available July 1, 2018) |  |  |  |
| Unit 10         | Carville Cleaners                  |  |  |  |
| Unit 11A        | Convenience Store                  |  |  |  |
| Unit 11B        | Wow Bakery                         |  |  |  |
| Unit 12         | Vivo Pizza & Pasta                 |  |  |  |
| Unit 13         | Bank of Nova Scotia                |  |  |  |

### **AVAILABILITIES**

- Unit 6B-7 2,650 square foot Occupancy: Immediate
- Unit 9 2,037 square foot Occupancy: July 1, 2018
- Net Rent: \$30.00 per square foot
- ♦ TMI: \$12.50 per square foot (est.)

### **PROPERTY DETAILS**

- Located in a busy commercial node at the northeast corner of Bathurst Street and Carville Road (Rutherford Road) across from Sobey's TD Bank, Longo's, Shoppers Drug Mart, and RBC
- Join exceptional tenants, including Scotiabank, Want Boutique, Wild Strawberry Salon, Vivo Pizza & Pasta, and Mr. Greek
- Property is adjacent to a large new residential subdivision