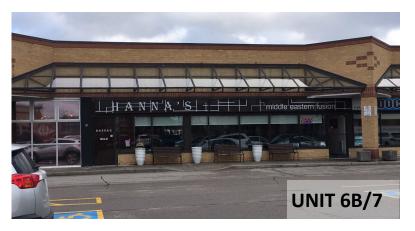

## 9301 BATHURST SREET, RICHMOND HILL

PRIME RETAIL / COMMERCIAL SPACE FOR LEASE

| CURRENT TENANTS |                                    |  |  |  |
|-----------------|------------------------------------|--|--|--|
| Unit 1          | Mr. Greek                          |  |  |  |
| Unit 2A/B       | Want Boutique                      |  |  |  |
| Unit 3A         | Wild Strawberry Salon              |  |  |  |
| Unit 3B         | Nail Salon                         |  |  |  |
| Unit 4          | Dentist                            |  |  |  |
| Unit 5A         | My Gym                             |  |  |  |
| Unit 5B         | Ace Vaper                          |  |  |  |
| Unit 6A         | Piatto Vecchio                     |  |  |  |
| Unit 6B-7       | Available                          |  |  |  |
| Unit 8          | Clinetica BioSciences              |  |  |  |
| Unit 9          | Brainiacs (Available July 1, 2018) |  |  |  |
| Unit 10         | Carville Cleaners                  |  |  |  |
| Unit 11A        | Convenience Store                  |  |  |  |
| Unit 11B        | Wow Bakery                         |  |  |  |
| Unit 12         | Vivo Pizza & Pasta                 |  |  |  |
| Unit 13         | Bank of Nova Scotia                |  |  |  |

### **AVAILABILITIES**

- Unit 6B-7 2,650 square foot Occupancy: Immediate
- Unit 9 2,037 square foot Occupancy: July 1, 2018
- Net Rent: \$30.00 per square foot
- ♦ TMI: \$12.50 per square foot (est.)