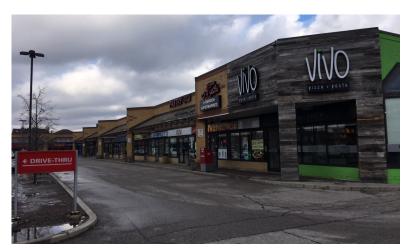

## 9301 BATHURST SREET, RICHMOND HILL

PRIME RETAIL / COMMERCIAL SPACE FOR LEASE

## FOR LEASE - 2,650 & 2,037 SQUARE FEET

Located on the northeast of Bathurst Street and Carville Road (Rutherford Road )

### **PROPERTY DETAILS**

- Located in a busy commercial node at the northeast corner of Bathurst Street and Carville Road (Rutherford Road) across from Sobey's TD Bank, Longo's, Shoppers Drug Mart, and RBC
- Join exceptional tenants, including Scotiabank, Want Boutique, Wild Strawberry Salon, Vivo Pizza & Pasta, and Mr. Greek
- Property is adjacent to a large new residential subdivision