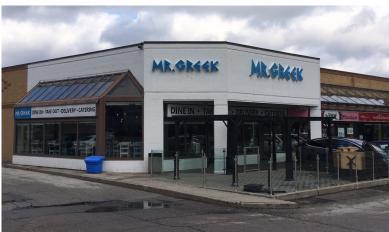

## 9301 BATHURST SREET, RICHMOND HILL

PRIME RETAIL / COMMERCIAL SPACE FOR LEASE

| CURRENT TENANTS |                                    |  |  |  |
|-----------------|------------------------------------|--|--|--|
| Unit 1          | Mr. Greek                          |  |  |  |
| Unit 2A/B       | Want Boutique                      |  |  |  |
| Unit 3A         | Wild Strawberry Salon              |  |  |  |
| Unit 3B         | Nail Salon                         |  |  |  |
| Unit 4          | Dentist                            |  |  |  |
| Unit 5A         | My Gym                             |  |  |  |
| Unit 5B         | Ace Vaper                          |  |  |  |
| Unit 6A         | Piatto Vecchio                     |  |  |  |
| Unit 6B-7       | Available                          |  |  |  |
| Unit 8          | Clinetica BioSciences              |  |  |  |
| Unit 9          | Brainiacs (Available July 1, 2018) |  |  |  |
| Unit 10         | Carville Cleaners                  |  |  |  |
| Unit 11A        | Convenience Store                  |  |  |  |
| Unit 11B        | Wow Bakery                         |  |  |  |
| Unit 12         | Vivo Pizza & Pasta                 |  |  |  |
| Unit 13         | Bank of Nova Scotia                |  |  |  |