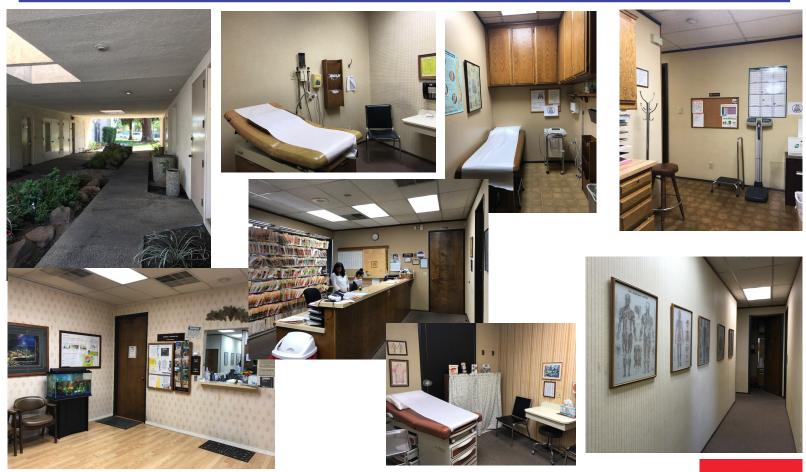

## **Property Highlights:**

- 605 2335 s.f. Medical office suites for lease
- Established medical business park featuring spacious offices
- Suite 210 features 4 exam rooms, Reception, Waiting, Filing areas, Break Room, Lab, Patient's restroom, employee rest room, Private Offices, Back office area and more
- Suite 210 is available on a shared basis on certain weekdays
- Suite 220 is an independent suite featuring Two exam rooms, a reception area, filing area, and work area
- High identity location on Greenback Lane, a high traffic arterial road (ADT 46,476 in 2015) with immediate access to numerous restaurants, banking, shopping and other amenities
- Medical providers in the business park include Wellspace Health, Creekside Medical Group, Eye Centre Optometric and DuFour Chiropractic
- Immediate access to Highway 80 freeway