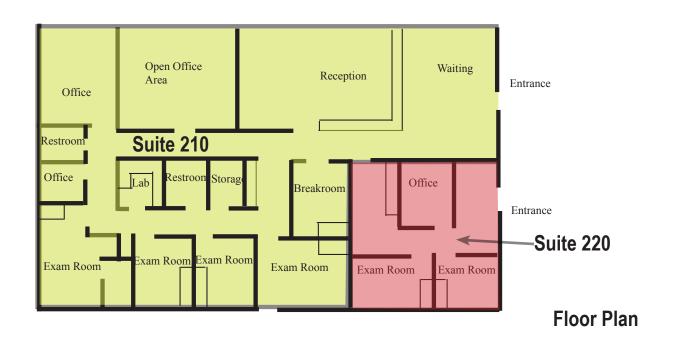

## **Property Highlights:**

- 605 2335 s.f. Medical office suites for lease
- Established medical business park featuring spacious offices
- Suite 210 features 4 exam rooms, Reception, Waiting, Filing areas, Break Room, Lab, Patient's restroom, employee rest room, Private Offices, Back office area and more
- Suite 210 is available on a shared basis on certain weekdays
- Suite 220 is an independent suite featuring Two exam rooms, a reception area, filing area, and work area
- High identity location on Greenback Lane, a high traffic arterial road (ADT 46,476 in 2015) with immediate access to numerous restaurants, banking, shopping and other amenities
- Medical providers in the business park include Wellspace Health, Creekside Medical Group, Eye Centre Optometric and DuFour Chiropractic
- Immediate access to Highway 80 freeway