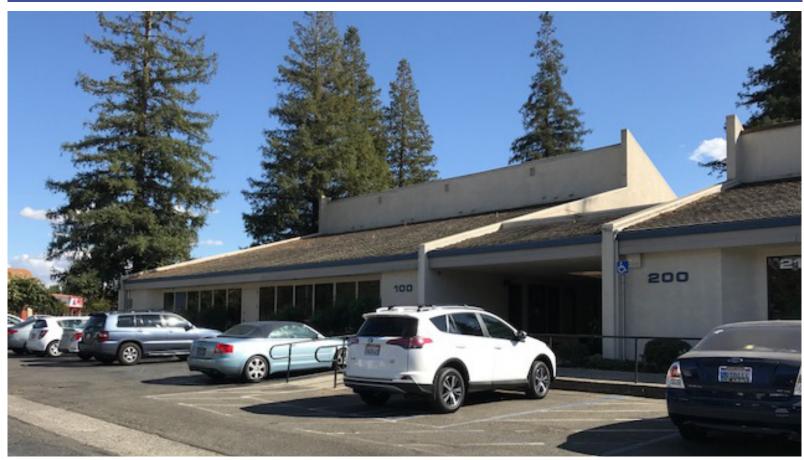

## Medical Offices for Lease 5959 Greenback Lane, Suites 210-220, Citrus Heights, CA 95621

## **Property Highlights:**

- 605 2335 s.f. Medical office suites for lease
- Established medical business park featuring spacious offices
- Suite 210 features 4 exam rooms, Reception, Waiting, Filing areas, Break Room, Lab, Patient's restroom, employee rest room, Private Offices, Back office area and more
- Suite 210 is available on a shared basis on certain weekdays
- Suite 220 is an independent suite featuring Two exam rooms, a reception area, filing area, and work area
- High identity location on Greenback Lane, a high traffic arterial road (ADT 46,476 in 2015) with immediate access to numerous restaurants, banking, shopping and other amenities
- Medical providers in the business park include Wellspace Health, Creekside Medical Group, Eye Centre Optometric and DuFour Chiropractic
- Immediate access to Highway 80 freeway