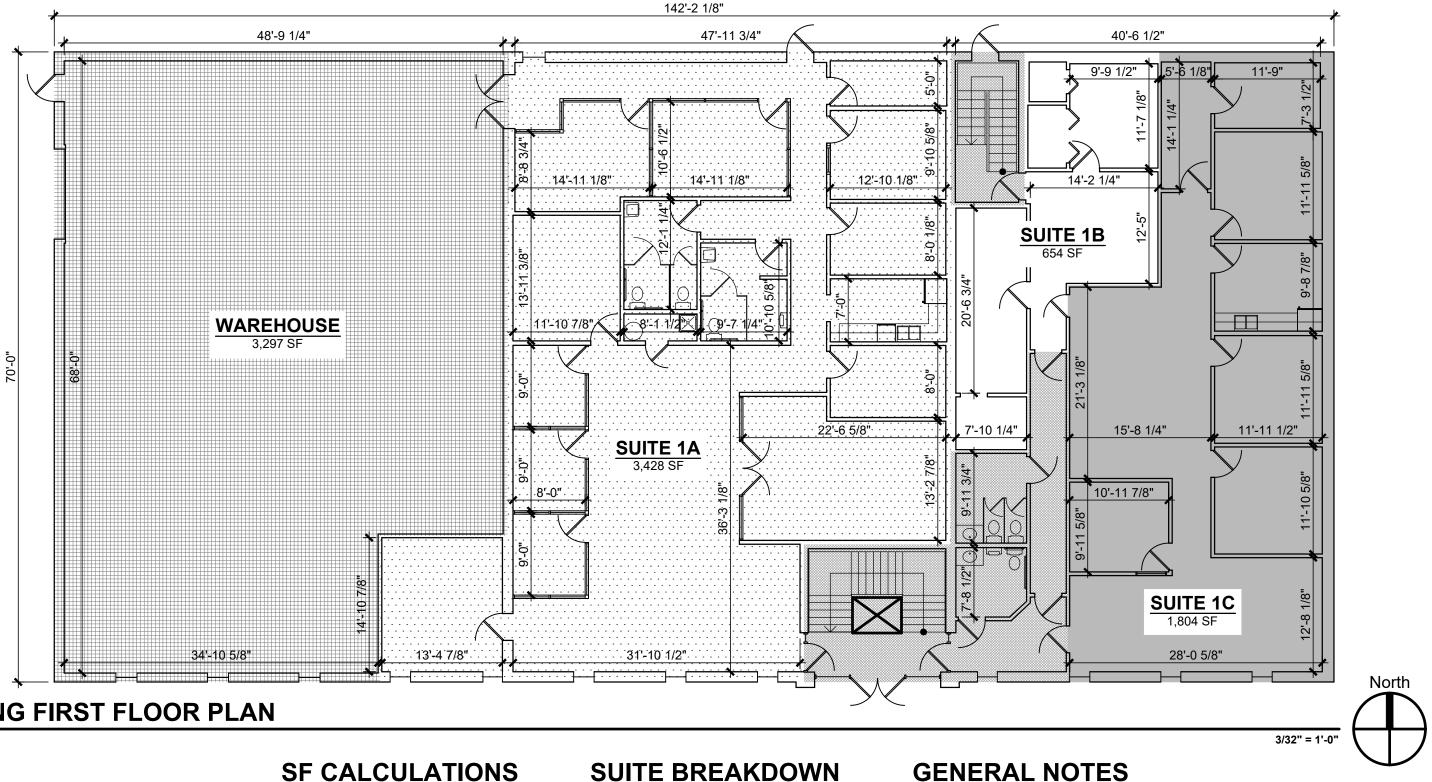

# **EXISTING FIRST FLOOR PLAN**

# SF CALCULATIONS

FIRST FLOOR TOTAL = 9,953 SF GROSS SECOND FLOOR TOTAL = 6,462 SF GROSS

BUILDING TOTAL = 16,415 SF GROSS

### SUITE BREAKDOWN

WAREHOUSE - 3,297 SF SUITE 1A - 3,428 SF SUITE 1B - 654 SF SUITE 1C - 1,804 SF COMMON AREA - 770 SF

- 1. DO NOT SCALE DRAWINGS, CONSULT ARCHITECT REGARDING ANY CONFLICTS.
- 2. ALL DIMENSIONS ARE FROM FACE OF FINISHED STUD OR FACE OF **EXISTING CONSTRUCTION, UNLESS** NOTED OTHERWISE. ALL EXTERIOR **DIMENSIONS ARE NOMINAL -**CONSTRUCTION DIMENSIONS TO BE ACTUAL.

### 4004 E. Morgan Avenue

Existing Floor Plan - First Floor

- 3. CONTRACTOR TO VERIFY ALL DIMENSIONS AND CONDITIONS OF EXISTING SPACES PRIOR TO ANY DESIGN OR CONSTRUCTION WORK.
- 4. VERIFY ALL CRITICAL DIMENSIONS WITHIN AND/OR RELATED TO THE EXISTING CONSTRUCTION. DIMENSIONS INDICATED WERE DETERMINED BY INFORMATION FROM EXISTING DRAWINGS.