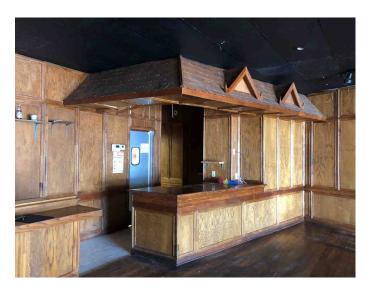

2nd Generation Restaurant Space Available - 2,339 SF

**Total Population** Daytime Employees Avg HH Income

| 1-mile   | 3-mile   | 5-mile   |
|----------|----------|----------|
| 7,071    | 95,788   | 231,035  |
| 5,248    | 48,148   | 127,178  |
| \$61,916 | \$66,666 | \$72,341 |