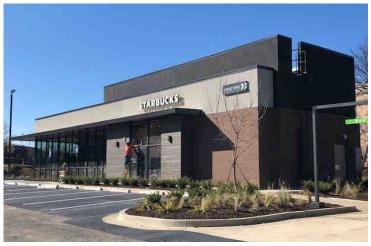

### **Property Highlights**

Redevelopment! 13,000 SF retail building adjacent to a new freestanding Starbucks with a drive thru!

Huge daytime traffic with 5,248 Employees within 1 mile and 48,148 employees within 3 miles

Tons of students in the area with Gwinnett Tech (4,789 students) and Discovery High School (2,000 students) within 2 minutes

Starbucks has already begun construction with a targeted open date of September 2018