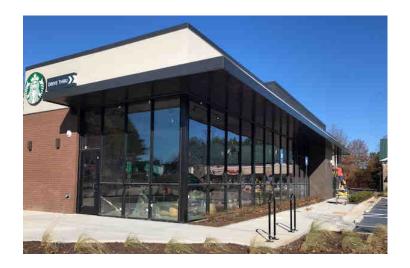

### **Property Highlights**

Redevelopment! 13,000 SF retail building adjacent to a new freestanding Starbucks with a drive thru!

Huge daytime traffic with 5,248 Employees within 1 mile and 48,148 employees within 3 miles

Tons of students in the area with Gwinnett Tech (4,789 students) and Discovery High School (2,000 students) within 2 minutes

Starbucks has already begun construction with a targeted open date of September 2018