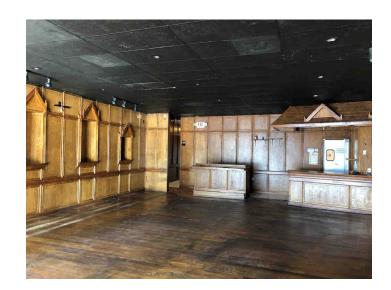

2nd Generation Restaurant Space Available - 2,339 SF

**Total Population** Daytime Employees Avg HH Income

| 1-mile   | 3-mile   | 5-mile   |
|----------|----------|----------|
| 7,071    | 95,788   | 231,035  |
| 5,248    | 48,148   | 127,178  |
| \$61,916 | \$66,666 | \$72,341 |