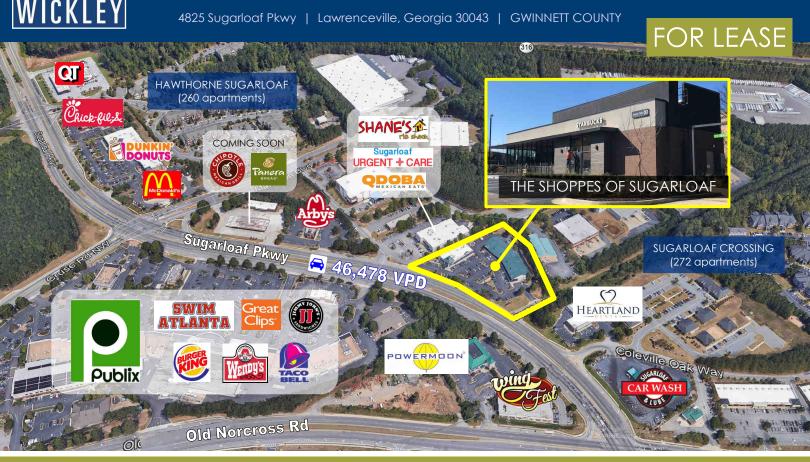

# THE SHOPPES OF SUGARLOAF

### **Property Highlights**

Redevelopment! 13,000 SF retail building adjacent to a new freestanding Starbucks with a drive thru!

Huge daytime traffic with 5,248 Employees within 1 mile and 48,148 employees within 3 miles

## The Shoppes of Sugarloaf