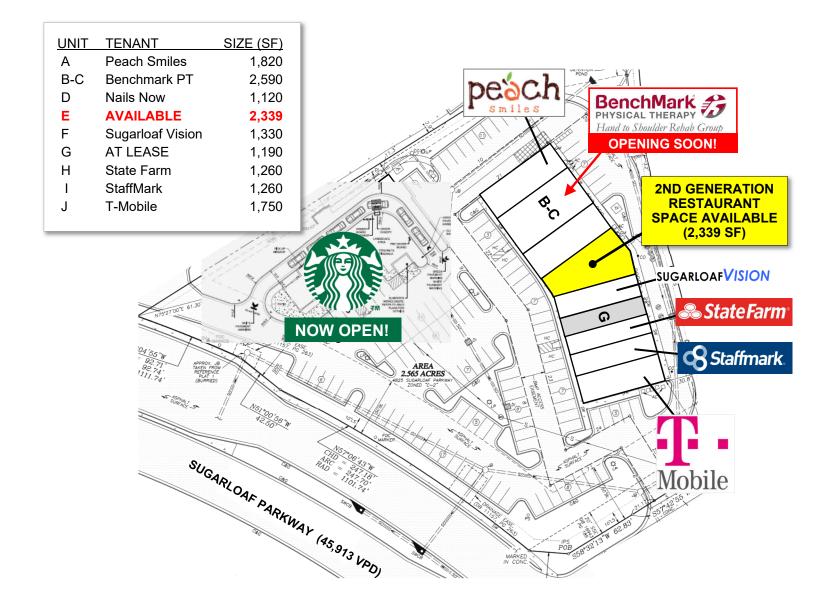

# THE SHOPPES OF SUGARLOAF

### **Property Highlights**

Redevelopment! 13,000 SF retail building adjacent to a new freestanding Starbucks with a drive thru!

Huge daytime traffic with 5,248 Employees within 1 mile and 48,148 employees within 3 miles

Tons of students in the area with Gwinnett Tech (4,789 students) and Discovery High School (2,000 students) within 2 minutes

Starbucks has already begun construction with a targeted open date of September 2018

2nd Generation Restaurant Space Available - 2,339 SF

**Total Population** Daytime Employees Avg HH Income

| 1-mile   | 3-mile   | 5-mile   |
|----------|----------|----------|
| 7,071    | 95,788   | 231,035  |
| 5,248    | 48,148   | 127,178  |
| \$61,916 | \$66,666 | \$72,341 |

## The Shoppes of Sugarloaf