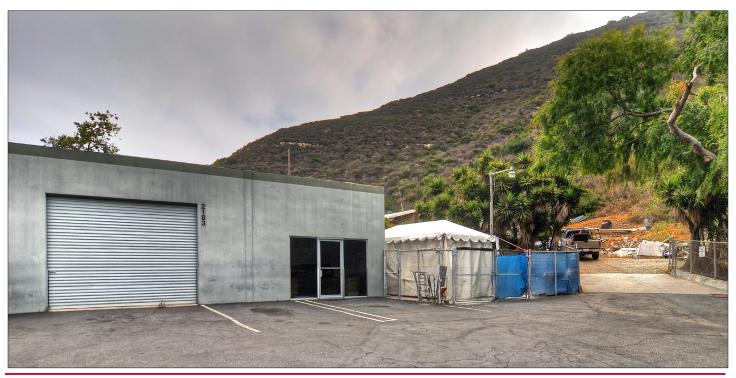

## **FOR LEASE**

2183 LAGUNA CANYON RD. LAGUNA BEACH, CA

## LISTING DATA

- ±3,000 SF
- Asking \$6,500/month Modified Gross
- Reserved Parking
- Industrial Zoned
- Sky Lights
- Close Proximity to the Ocean and Main Beach
   Amenities

For more information, contact: