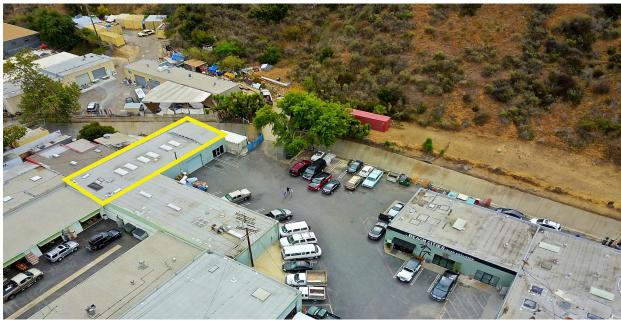

## **FOR LEASE**

2183 LAGUNA CANYON RD. LAGUNA BEACH, CA

## LISTING DATA

- ±3,000 SF
- Asking \$6,500/month Modified Gross
- Reserved Parking
- Industrial Zoned
- Sky Lights
- Close Proximity to the Ocean and Main Beach
   Amenities

For more information, contact: