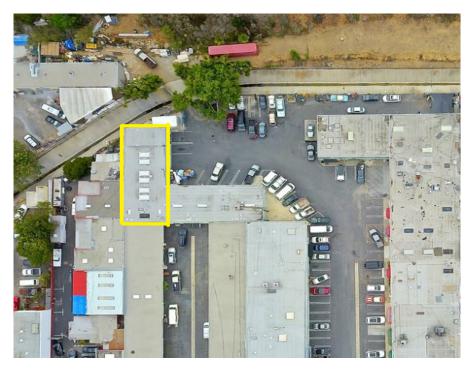

## **FOR LEASE**

2183 LAGUNA CANYON RD. LAGUNA BEACH, CA

## LISTING DATA

- ±3,000 SF
- Asking \$6,500/month Modified Gross
- Reserved Parking
- Industrial Zoned
- Sky Lights
- Close Proximity to the Ocean and Main Beach
   Amenities

For more information, contact: