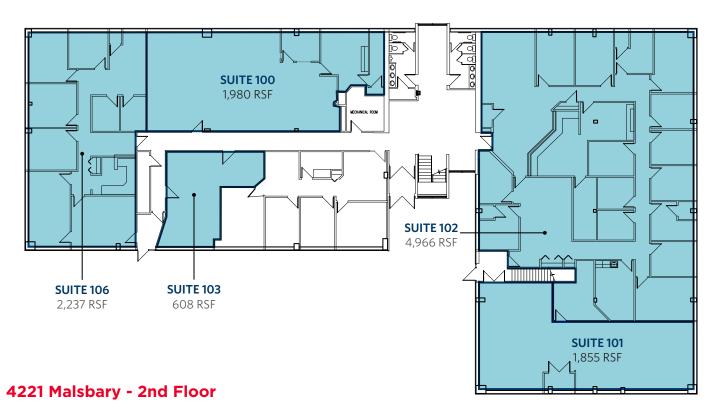

**

Ceiling Heights 9'6"

Lighting Fluorescent
Flooring Carpet & Tile
Windows Single pane
Year Built 1983

Number of Floors 2

Elevators 1 passenger elevator

#### **Utilities**

Electric Duke
Gas Duke
Water/Sewer City

Phone/Data Time Warner & Cincinnati Bell

#### Zoning

Municipality City of Blue Ash

Income Tax Rate 1.25%

#### **Building Systems**

HVAC Rooftop with air handlers and heat pumps

Sprinkler System Wet

**Digger Daley** 

Director +1 513 763 3028

digger.daley@cushwake.com

Scott Abernethy, SIOR, CCIM

Senior Director +1 513 763 3013

scott.abernethy@cushwake.com

201 E Fourth St | Ste. 1800 Cincinnati, OH 45202 main +1 513 421 4884 fax +1 513 421 1215 cushmanwakefield.com



# Malsbary Office Park 4221-4225 Malsbary Rd | Blue Ash, OH 45242

## 4221 Malsbary - 1st Floor







# Malsbary Office Park 4221-4225 Malsbary Rd | Blue Ash, OH 45242

## 4225 Malsbary - 1st Floor



### 4225 Malsbary - 2nd Floor