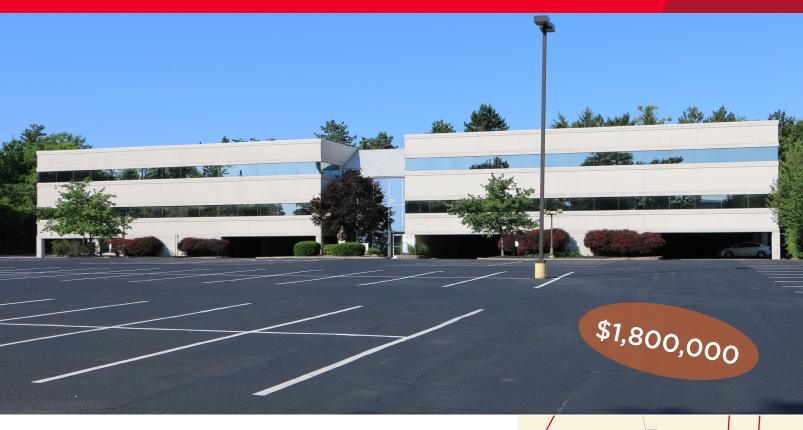

FOR SALE OR LEASE

# **Malsbary Office Park**

4221-4225 Malsbary Rd | Blue Ash, OH 45242

# 24,948 Total SF Available Asking \$12.00/SF Gross Suites from 608 SF to 6,821 SF

#### **Property Highlights**

- Two buildings totaling 52,843
   SF
- · Monument signage available
- Walking distance to Summit Park and the Blue Ash Recreation Center
- 3/1000 parking ratio (covered parking available)
- Located 1.5 miles from Ronald Reagan Highway and 1.8 miles from I-71
- Numerous nearby amenities