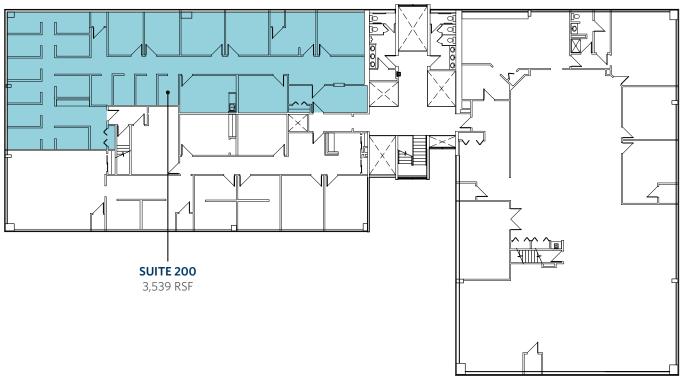

Ceiling Heights 9'6"

Lighting Fluorescent
Flooring Carpet & Tile
Windows Single pane
Year Built 1983

Number of Floors 2

Elevators 1 passenger elevator

#### **Utilities**

Electric Duke
Gas Duke
Water/Sewer City

Phone/Data Time Warner & Cincinnati Bell

#### Zoning

Municipality City of Blue Ash

Income Tax Rate 1.25%

#### **Building Systems**

HVAC Rooftop with air handlers and heat pumps

Sprinkler System Wet

**Digger Daley** 

Director +1 513 763 3028

digger.daley@cushwake.com

Scott Abernethy, SIOR, CCIM

Senior Director +1 513 763 3013

scott.abernethy@cushwake.com

201 E Fourth St | Ste. 1800 Cincinnati, OH 45202 main +1 513 421 4884 fax +1 513 421 1215 cushmanwakefield.com



# Malsbary Office Park 4221-4225 Malsbary Rd | Blue Ash, OH 45242

## 4221 Malsbary - 1st Floor







# Malsbary Office Park 4221-4225 Malsbary Rd | Blue Ash, OH 45242

## 4225 Malsbary - 1st Floor



### 4225 Malsbary - 2nd Floor