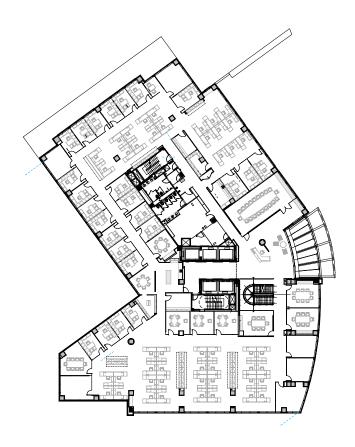

#### 210 Workstations + Office Furniture by **HALCON** and **Prismatique**

**5**<sup>th</sup> Floor - 21,647 SF

- 36 offices
- 30 external | 6 internal
- 4 conference rooms
- **44** workstations

7<sup>th</sup> Floor - 14,871 SF