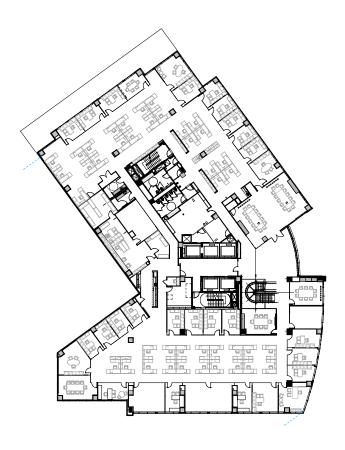

#### **83,641 SF** Fully Furnished - Available October 2019

3<sup>rd</sup> Floor - 23,552 SF

- 33 offices
- 25 external | 8 internal
- **3** conference rooms
- **41** workstations

4th Floor - 23,571 SF

- 35 offices
- 22 external | 13 internal
- 5 conference rooms
- **47** workstations