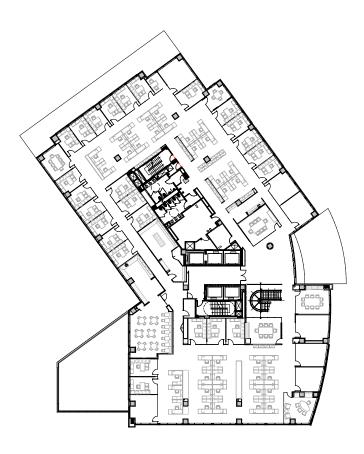

- 24 offices
- 21 external | 3 internal
- 2 conference rooms
- **78** workstations