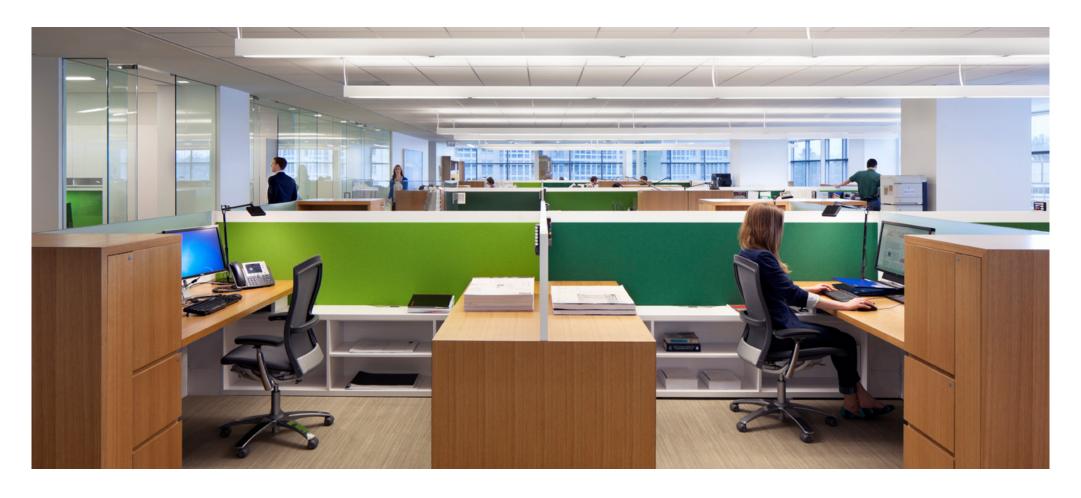

A perfect headquarter opportunity for high-end tenant looking to obtain some of the finest, move-in ready space in the DC area. Workstations + office furniture designed by **HALCON**, a family-owned Minnesota company with a passion for excellence and **Prismatique**, a privately owned Canadian contract furniture manufacturer with a international reputation for precise engineering and office table specialization.

#### 210 Workstations + Office Furniture by **HALCON** and **Prismatique**

**5**<sup>th</sup> Floor - 21,647 SF

- 36 offices
- 30 external | 6 internal
- 4 conference rooms
- **44** workstations

7<sup>th</sup> Floor - 14,871 SF