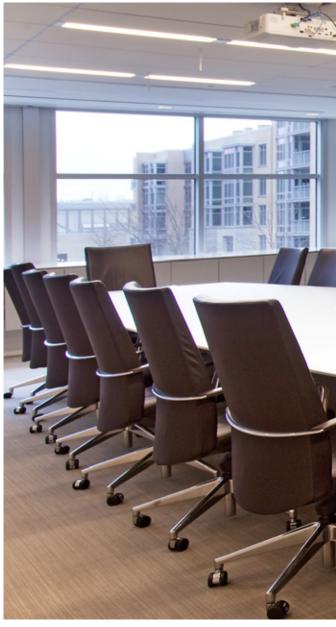

A perfect headquarter opportunity for high-end tenant looking to obtain some of the finest, move-in ready space in the DC area. Workstations + office furniture designed by **HALCON**, a family-owned Minnesota company with a passion for excellence and **Prismatique**, a privately owned Canadian contract furniture manufacturer with a international reputation for precise engineering and office table specialization.

#### 210 Workstations + Office Furniture by **HALCON** and **Prismatique**

**5**<sup>th</sup> Floor - 21,647 SF

- 36 offices
- 30 external | 6 internal
- 4 conference rooms
- **44** workstations

7<sup>th</sup> Floor - 14,871 SF