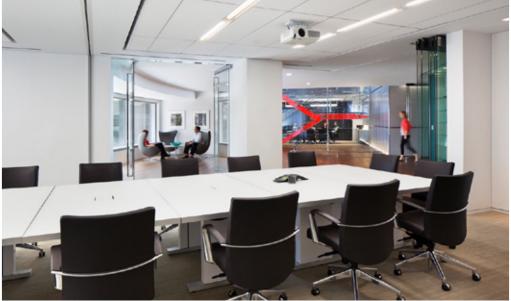

A perfect headquarter opportunity for high-end tenant looking to obtain some of the finest, move-in ready space in the DC area. Workstations + office furniture designed by **HALCON**, a family-owned Minnesota company with a passion for excellence and **Prismatique**, a privately owned Canadian contract furniture manufacturer with a international reputation for precise engineering and office table specialization.

#### 210 Workstations + Office Furniture by **HALCON** and **Prismatique**

**5**<sup>th</sup> Floor - 21,647 SF

- 36 offices
- 30 external | 6 internal
- 4 conference rooms
- **44** workstations

7<sup>th</sup> Floor - 14,871 SF