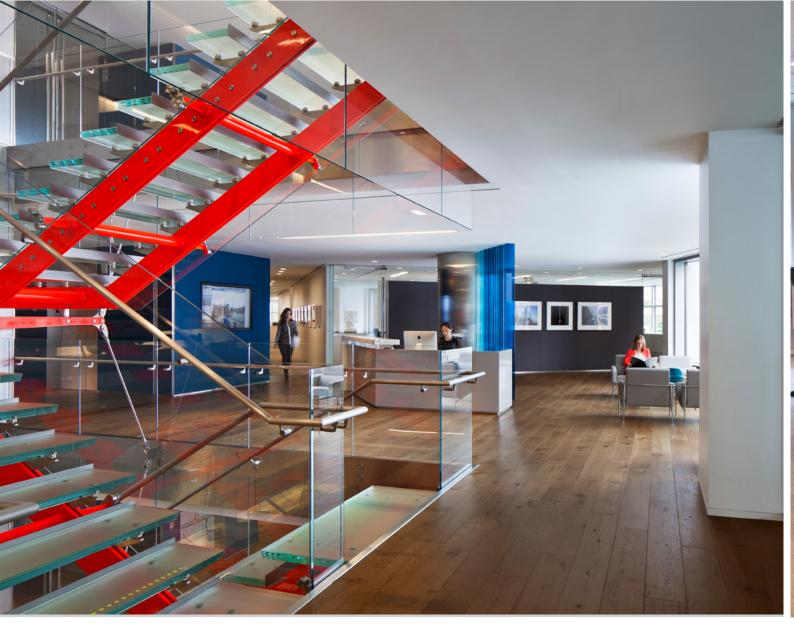

# **OFFICE** SPACE

Chase Tower provides an unparalleled, unique opportunity to secure extraordinarily built-out space in one of the premier assets in the heart of Chevy Chase. Ultra-luxe finishes include distressed hardwood floors, abundant glass and a one-of-a-kind **Rogers Stirk Harbour + Partners** designed showpiece staircase.