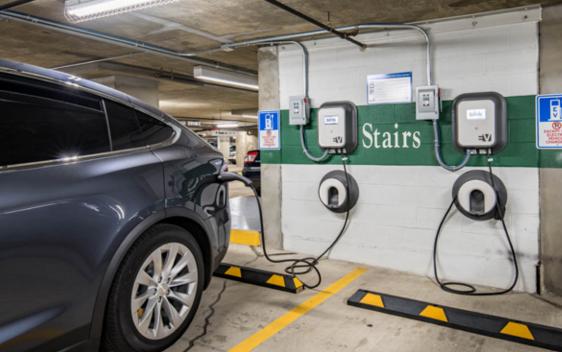

#### **ENVIRONMENTALLY FRIENDLY**

Chase Tower is LEED Silver certified and Energy Star rated, with sustainable energy features including electric vehicle charging stations, energy-efficient lighting and motion-sensor facilities in the restrooms. The property is a two-minute walk from the Friendship Heights Metro Station on the Red Line and surrounded by multiple bus stops.