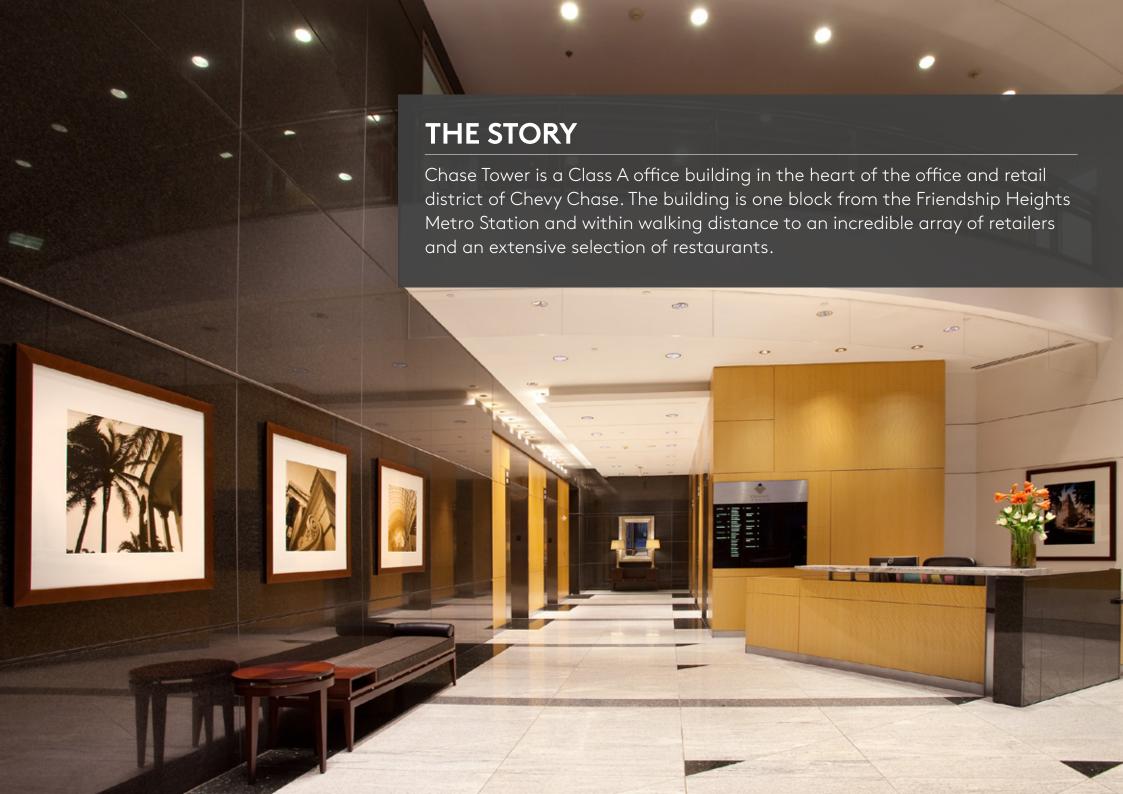

# **OFFICE** SPACE

Chase Tower provides an unparalleled, unique opportunity to secure extraordinarily built-out space in one of the premier assets in the heart of Chevy Chase. Ultra-luxe finishes include distressed hardwood floors, abundant glass and a one-of-a-kind **Rogers Stirk Harbour + Partners** designed showpiece staircase.

#### **ENVIRONMENTALLY FRIENDLY**

Chase Tower is LEED Silver certified and Energy Star rated, with sustainable energy features including electric vehicle charging stations, energy-efficient lighting and motion-sensor facilities in the restrooms. The property is a two-minute walk from the Friendship Heights Metro Station on the Red Line and surrounded by multiple bus stops.