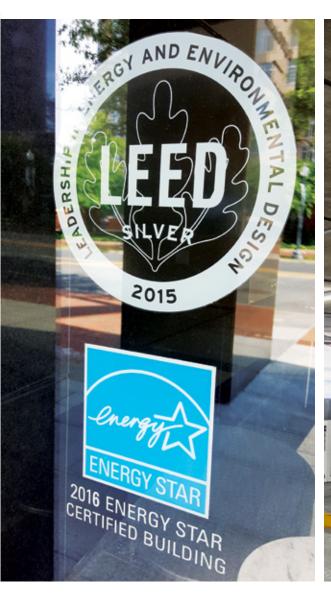

#### **ENVIRONMENTALLY FRIENDLY**

Chase Tower is LEED Silver certified and Energy Star rated, with sustainable energy features including electric vehicle charging stations, energy-efficient lighting and motion-sensor facilities in the restrooms. The property is a two-minute walk from the Friendship Heights Metro Station on the Red Line and surrounded by multiple bus stops.