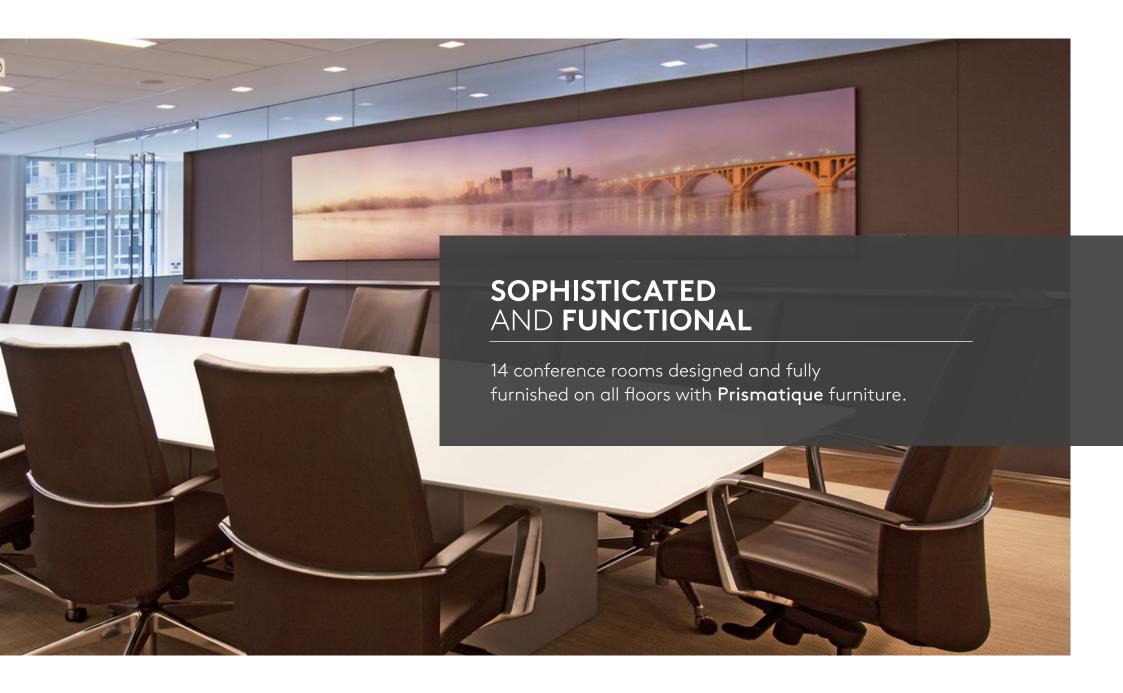

A perfect headquarter opportunity for high-end tenant looking to obtain some of the finest, move-in ready space in the DC area. Workstations + office furniture designed by **HALCON**, a family-owned Minnesota company with a passion for excellence and **Prismatique**, a privately owned Canadian contract furniture manufacturer with a international reputation for precise engineering and office table specialization.

#### 210 Workstations + Office Furniture by **HALCON** and **Prismatique**

**5**<sup>th</sup> Floor - 21,647 SF

- 36 offices
- 30 external | 6 internal
- 4 conference rooms
- **44** workstations

7<sup>th</sup> Floor - 14,871 SF