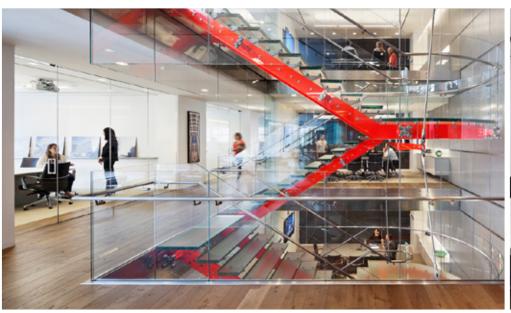

# **OFFICE** SPACE

Chase Tower provides an unparalleled, unique opportunity to secure extraordinarily built-out space in one of the premier assets in the heart of Chevy Chase. Ultra-luxe finishes include distressed hardwood floors, abundant glass and a one-of-a-kind **Rogers Stirk Harbour + Partners** designed showpiece staircase.

A perfect headquarter opportunity for high-end tenant looking to obtain some of the finest, move-in ready space in the DC area. Workstations + office furniture designed by **HALCON**, a family-owned Minnesota company with a passion for excellence and **Prismatique**, a privately owned Canadian contract furniture manufacturer with a international reputation for precise engineering and office table specialization.