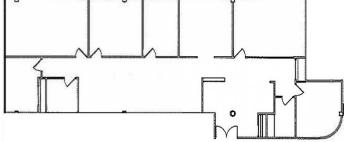

# **PROPERTY FEATURES**

| PREMISES:     | Partial 5 <sup>th</sup> Floor — $\pm$ 3,305 SF |
|---------------|------------------------------------------------|
| AVAILABILITY: | Immediately – "As Is"                          |
| TERM:         | Through 7/31/2019                              |
| RENTAL RATE:  | \$18.00 per RSF                                |
| PARKING:      | 3.77/1,000 SF                                  |