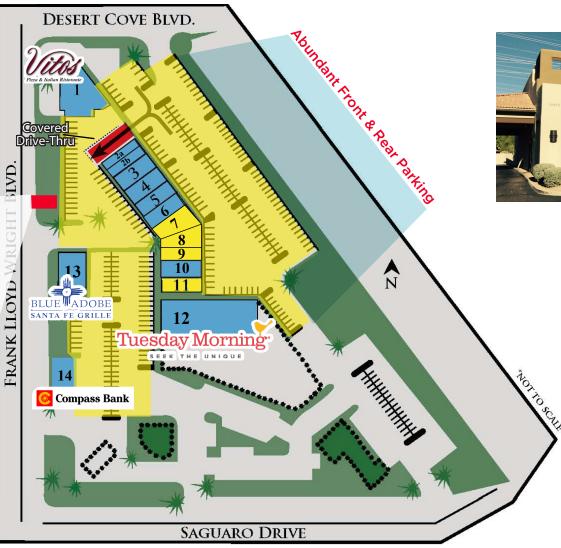

#### Monument Signage

Ocha Printe

| Suites                       |          |
|------------------------------|----------|
| 1. Vito's Italian Restaurant | 4,612 SF |
| 2a. Kona Coffee              | 1,432SF  |
| 2b. Summit Cleaners          | 1,492 SF |
| 3. Osha Thai                 | 1,628 SF |
| 4. PMT Ambulance             | 1,088 SF |
| 5. Nail Salon                | 1,359 SF |
| 6. Jerusalem Bakery          | 1,360 SF |
| 7/8. Vacant                  | 4,010 SF |
| 9. Vacant                    | 1,360 SF |
| 10. Reflexology              | 1,360 SF |
| 11. Vacant (Former Office)   | 1,360 SF |
| 12. Tuesday Morning          | 9,242 SF |
| 13. Blue Adobe               | 3,200 SF |

1.590 SF

14. Compass Bank

For more information, please contact:

Cliff Johnston Managing Director +1 602 224 4445 cliff.johnston@cushwake.com 2555 E. Camelback Rd, Suite 400 Phoenix, Arizona 85016 ph: +1 602 954 9000 fx: +1 602 468 8588