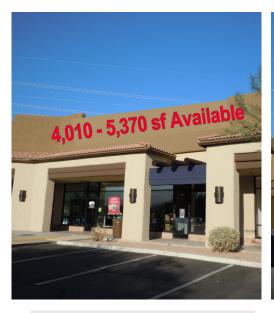

#### **Building Features**

- Available
   Two suites at 1,360 SF each
   One suite at 4,010 sf (divisible and expandable to 5,370 sf)
- Zoned: C-3, City of Scottsdale
- Strong income levels
- · New lower rental rates
- Servicing McDowell Mountain Ranch/North Scottsdale/East Scottsdale