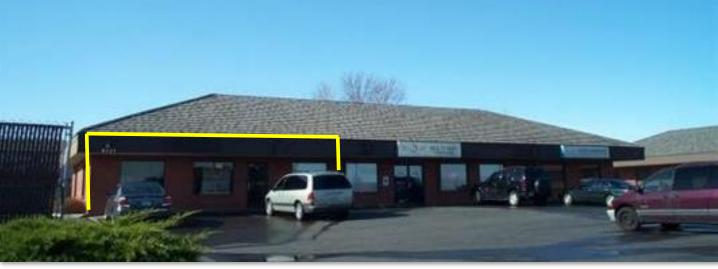

### 8033 W. Grandridge Blvd Ste A Kennewick, WA 99337

#### **Property Features**

- 1,327 Sqft Private Office setting.
- Offering this 3 office's, conference room,
- large entrance with work station
- Parking is 10+ spaces.