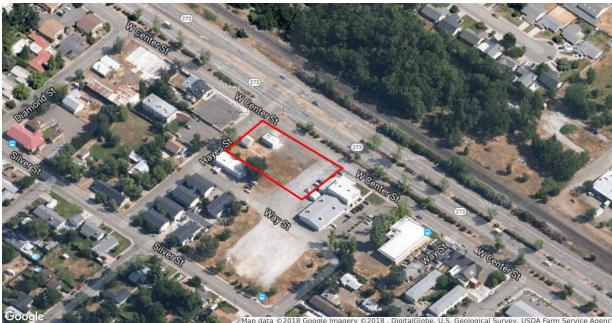

## 3 COMMERCIALLY ZONED LOTS IN CENTRAL ANDERSON

3260 CENTER STREET, ANDERSON, CA 96007

Map data ©2018 Google Imagery ©2018 , DigitalGlobe, U.S. Geological Survey, USDA Farm

#### FOR SALE 3 COMMERCIALLY ZONED LOTS IN CENTRAL ANDERSON

3260 CENTER STREET | ANDERSON, CA 96007

ap data ©2018 Google Imagery ©2018 , DigitalGlobe, U.S. Geological Survey, USDA Farm Service Agency ا

FOR MORE INFORMATION: