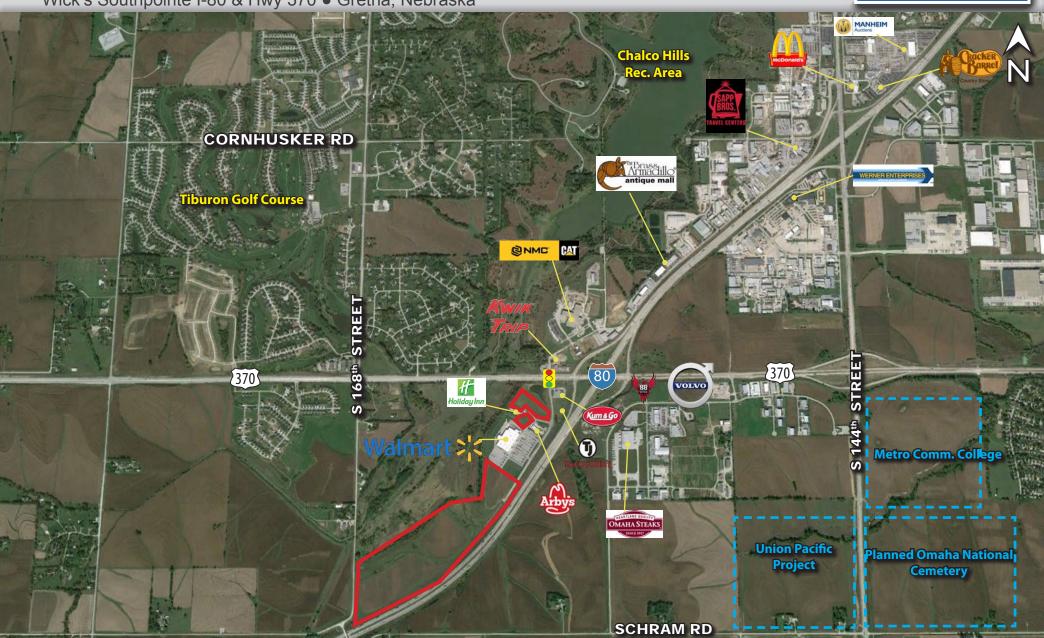

# **HIGHLIGHTS**

- Walmart anchored development
- 44,500 cars per day (I-80 & 370 interchange West Bound)
- Interstate 80 and Highway 370 visibility
- Fastest growing county in the state of Nebraska

Flood Plain

Remarks

\$8.00 - \$16.00 psf

Walmart anchored development with 19,500 cars per day. I-80 & Highway 370 visibility. Fastest growing county in the state of Nebraska. Many residential developments underway along Hwy 370.