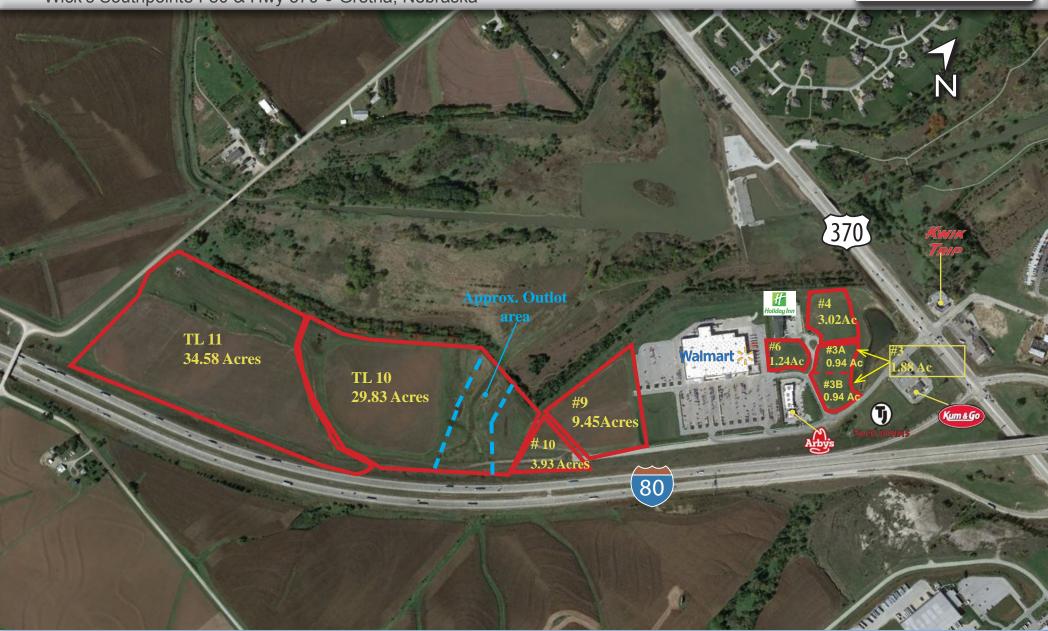

Flood Plain

Remarks

\$8.00 - \$16.00 psf

Walmart anchored development with 19,500 cars per day. I-80 & Highway 370 visibility. Fastest growing county in the state of Nebraska. Many residential developments underway along Hwy 370.

### COVENANTS/RESTRICTIONS

**Those of Record** Easements **Those of Record** Covenants Restrictions Those of Record

| PARCEL | SIZE        | PRICE       |
|--------|-------------|-------------|
| 10     | 3.93 Acres  | \$8.00 psf  |
| 11     | 19.90 Acres | \$8.00 psf  |
| 3      | 1.88 Acres  | \$13.00 psf |
| 3A     | 40,946 sf   | \$11.00 psf |
| 3B     | 40,946 sf   | \$16.00 psf |
| 4      | 3.02 Acres  | \$10.00 psf |
| 6      | 1.24 Acres  | \$11.00 psf |
| 9      | 9.45 Acres  | \$9.00 psf  |
| TL 10  | 30 Acres    | \$4.00 psf  |
| TL 11  | 30 Acres    | \$4.00 psf  |

# Wick's Southpointe I-80 & Hwy 370 • Gretna, Nebraska

| Lot #            | Lot Size<br>(SF) | Lot<br>Size<br>(AC) | Proposed Use        | Status                      |
|------------------|------------------|---------------------|---------------------|-----------------------------|
| 1                | N/A              | N/A                 | C-Store/Restaurant  | Sold (Kum &<br>Go)          |
| 2 -Re-<br>plat 1 | 41,817           | 0.96                | Retail/Restaurant   | Sold (Taco<br>John's)       |
| Lot 2            | 49,046           | 1.13                | Retail/Restaurant   | Sold Kum &<br>Go)           |
| 3                | 82,459           | 1.89                | Retail/Restaurant   | Available                   |
| 4                | 131,595          | 3.02                | Hotel/Office        | Available                   |
| 5                | 112,864          | 2.59                | Hotel/Office        | Sold-Holiday<br>Inn Express |
| 6                | 53,884           | 1.24                | Retail/Restaurant   | Available                   |
| 7                | 90,605           | 2.08                | Retail/Restaurant   | Not for Sale                |
| 8                | N/A              | N/A                 | Retail              | Sold-WalMart                |
| 9                | 411,816          | 9.45                | Retail/Office/Hotel | Available                   |
| 10               | 171,085          | 3.93                | Retail/Office/Hotel | Available                   |
| TL 10            | 1,299,395        | 29.83               | Retail              | Available                   |
| TL11             | 1,506,305        | 34.58               | Retail              | Available                   |