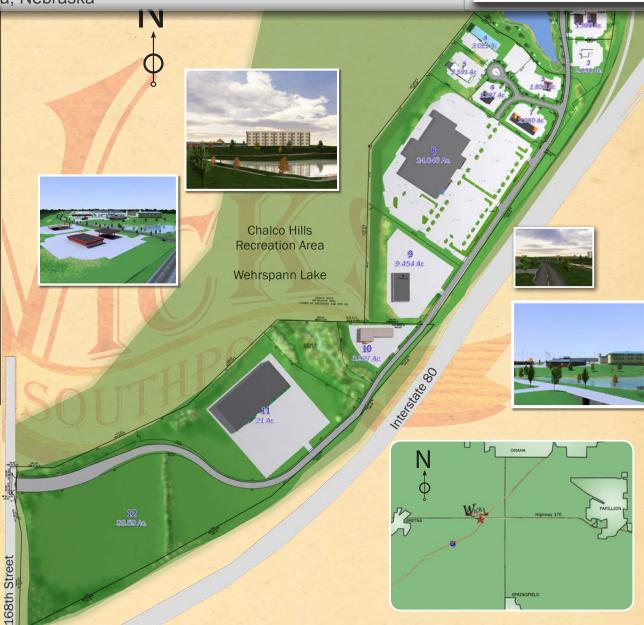

# Wick's Southpointe I-80 & Hwy 370 • Gretna, Nebraska

| Lot #            | Lot Size<br>(SF) | Lot<br>Size<br>(AC) | Proposed Use        | Status                      |
|------------------|------------------|---------------------|---------------------|-----------------------------|
| 1                | N/A              | N/A                 | C-Store/Restaurant  | Sold (Kum &<br>Go)          |
| 2 -Re-<br>plat 1 | 41,817           | 0.96                | Retail/Restaurant   | Sold (Taco<br>John's)       |
| Lot 2            | 49,046           | 1.13                | Retail/Restaurant   | Sold Kum &<br>Go)           |
| 3                | 82,459           | 1.89                | Retail/Restaurant   | Available                   |
| 4                | 131,595          | 3.02                | Hotel/Office        | Available                   |
| 5                | 112,864          | 2.59                | Hotel/Office        | Sold-Holiday<br>Inn Express |
| 6                | 53,884           | 1.24                | Retail/Restaurant   | Available                   |
| 7                | 90,605           | 2.08                | Retail/Restaurant   | Not for Sale                |
| 8                | N/A              | N/A                 | Retail              | Sold-WalMart                |
| 9                | 411,816          | 9.45                | Retail/Office/Hotel | Available                   |
| 10               | 171,085          | 3.93                | Retail/Office/Hotel | Available                   |
| TL 10            | 1,299,395        | 29.83               | Retail              | Available                   |
| TL11             | 1,506,305        | 34.58               | Retail              | Available                   |