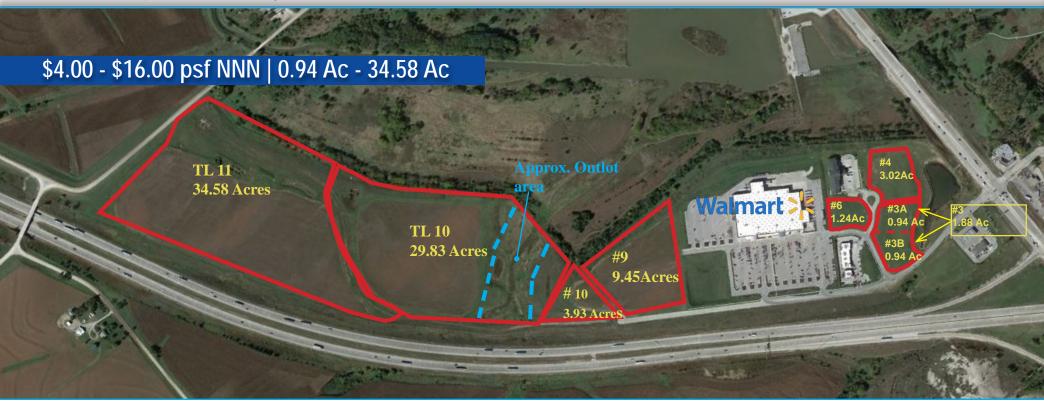

Flood Plain

Remarks

\$8.00 - \$16.00 psf

Walmart anchored development with 19,500 cars per day. I-80 & Highway 370 visibility. Fastest growing county in the state of Nebraska. Many residential developments underway along Hwy 370.

### COVENANTS/RESTRICTIONS

**Those of Record** Easements **Those of Record** Covenants Restrictions Those of Record

| PARCEL | SIZE        | PRICE       |
|--------|-------------|-------------|
| 10     | 3.93 Acres  | \$8.00 psf  |
| 11     | 19.90 Acres | \$8.00 psf  |
| 3      | 1.88 Acres  | \$13.00 psf |
| 3A     | 40,946 sf   | \$11.00 psf |
| 3B     | 40,946 sf   | \$16.00 psf |
| 4      | 3.02 Acres  | \$10.00 psf |
| 6      | 1.24 Acres  | \$11.00 psf |
| 9      | 9.45 Acres  | \$9.00 psf  |
| TL 10  | 30 Acres    | \$4.00 psf  |
| TL 11  | 30 Acres    | \$4.00 psf  |

# Wick's Southpointe I-80 & Hwy 370 • Gretna, Nebraska

| Lot #            | Lot Size<br>(SF) | Lot<br>Size<br>(AC) | Proposed Use        | Status                      |
|------------------|------------------|---------------------|---------------------|-----------------------------|
| 1                | N/A              | N/A                 | C-Store/Restaurant  | Sold (Kum &<br>Go)          |
| 2 -Re-<br>plat 1 | 41,817           | 0.96                | Retail/Restaurant   | Sold (Taco<br>John's)       |
| Lot 2            | 49,046           | 1.13                | Retail/Restaurant   | Sold Kum &<br>Go)           |
| 3                | 82,459           | 1.89                | Retail/Restaurant   | Available                   |
| 4                | 131,595          | 3.02                | Hotel/Office        | Available                   |
| 5                | 112,864          | 2.59                | Hotel/Office        | Sold-Holiday<br>Inn Express |
| 6                | 53,884           | 1.24                | Retail/Restaurant   | Available                   |
| 7                | 90,605           | 2.08                | Retail/Restaurant   | Not for Sale                |
| 8                | N/A              | N/A                 | Retail              | Sold-WalMart                |
| 9                | 411,816          | 9.45                | Retail/Office/Hotel | Available                   |
| 10               | 171,085          | 3.93                | Retail/Office/Hotel | Available                   |
| TL 10            | 1,299,395        | 29.83               | Retail              | Available                   |
| TL11             | 1,506,305        | 34.58               | Retail              | Available                   |