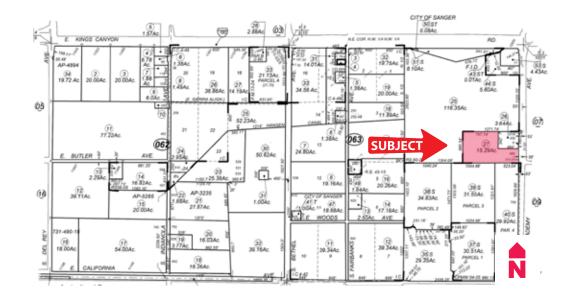

#### LEGAL:

Fresno County APN: 314-063-27 located in a portion of Section 10, T14S, R22E, M.D.B.&M.

### ASSESSOR'S PARCEL MAP: 314-063-27

FRESNO OFFICE: 7480 N Palm Ave Suite 101 Fresno CA 93711, T 559.432.6200 VISALIA OFFICE: 3447 S Demaree St Visalia CA 93277. T 559.732.7300

www.ngpearson.com

Independently Owned and Operated