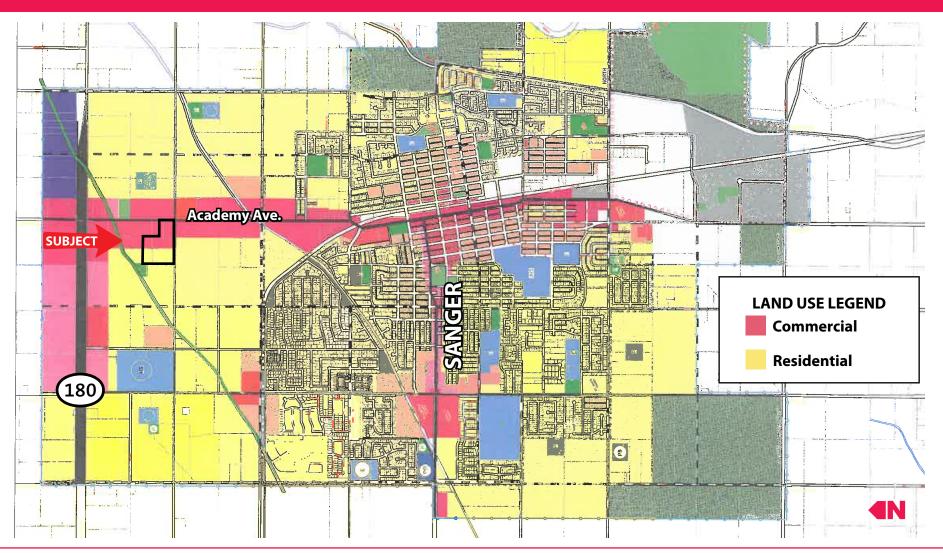

## 2015 CITY OF SANGER GENERAL PLAN MAP

FRESNO OFFICE: 7480 N Palm Ave Suite 101 Fresno CA 93711, T 559.432.6200 VISALIA OFFICE: 3447 S Demaree St Visalia CA 93277, T 559.732.7300

www.ngpearson.com

Independently Owned and Operated