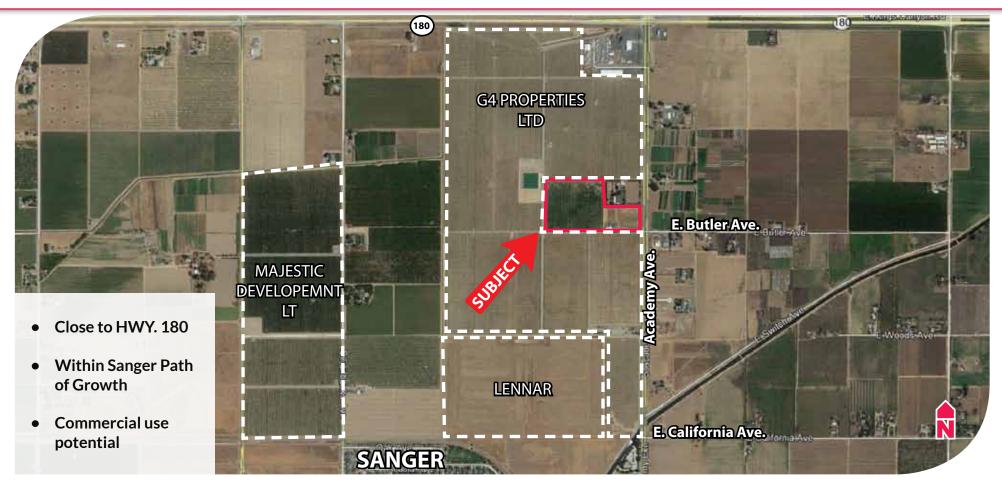

### LOCATION:

15.29± acres at the NWC of E. Butler Avenue and S. Academy Avenue. The property lies within the City of Sanger Path of Growth.

### **LOCATION MAP**

For Additional Information Please Contact:

Walter C. Smith

Senior Vice President | Newmark Grubb Pearson Commercial 559.447.6222 | wsmith@pearsonrealty.com CA BRE #00914097

A.J. Ferdinandi