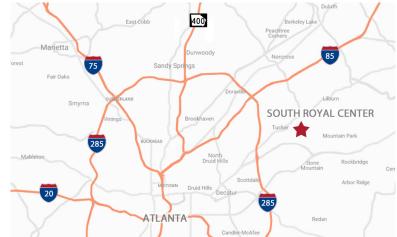

## South Royal Center | 5111 South Royal Atlanta Drive, Tucker, GA

## **PROPERTY HIGHLIGHTS**

- Strategically located off Mountain Industrial Blvd near Jimmy Carter Blvd and Highway 78 / Scott Blvd
- Warehouse / light distribution / flex
- Newly-finished spec office space
- Rear load
- 13' 18' ceiling height
- Sprinkler system
- Brick and block construction
- 100' 135' truck court