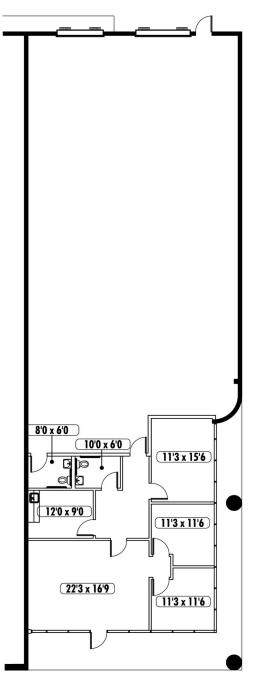

• 4,772 SF total:

**SUITE 5111** 

- Office: 1,268 SF
- Warehouse: 3,504 SF
- Up to 18' clear height
- New paving
- Up to 18' clear height
- T5 lighting in warehouse
- 1 dock-high door and 1 ramp door
- Sprinklered
- Skylights