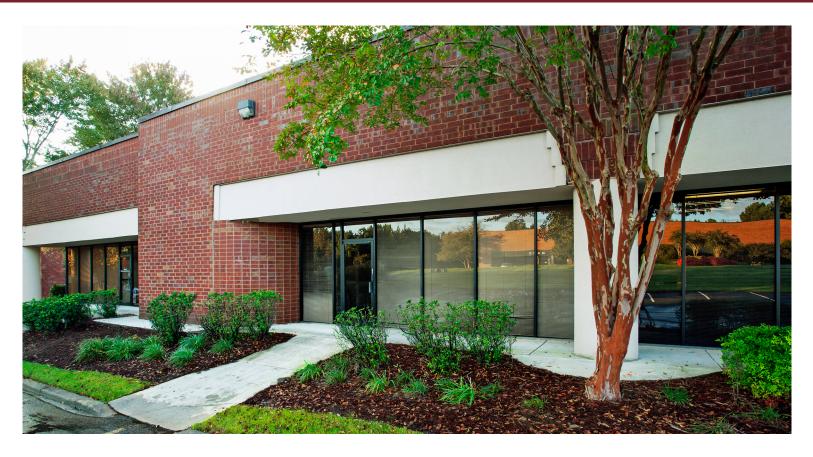

## South Royal Center | 5111 South Royal Atlanta Drive, Tucker, GA

## **PROPERTY HIGHLIGHTS**

- Strategically located off Mountain Industrial Blvd near Jimmy Carter Blvd and Highway 78 / Scott Blvd
- Warehouse / light distribution / flex
- Newly-finished spec office space
- Rear load
- 13' 18' ceiling height
- Sprinkler system
- Brick and block construction
- 100' 135' truck court