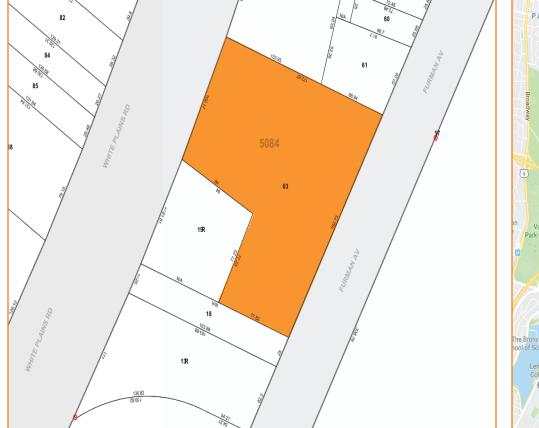

### SALE PRICE: UPON REQUEST 4541-4551 FURMAN AVENUE, BRONX, NY BLOCK: 5084 LOT: 63 ZONING: M1-1 For Information About This Property Contact Exclusive Agents: Ariel Castellanos, Associate Broker acastellanos@pinnaclereny.com Fredric Stein, Associate Broker fstein@pinnaclereny.com Fredric Stein, Associate Broker