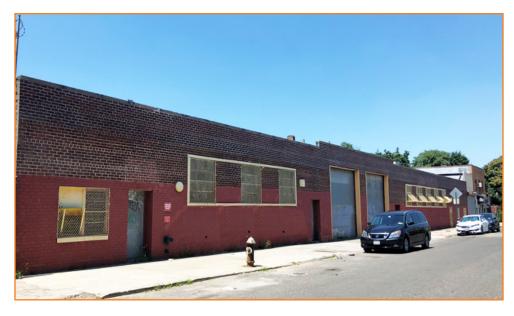

#### **FEATURES:**

- 24,729 Sq. Ft. Building
- 14' Ceiling Height
- Fireproof Construction
- 2 Drive-In Doors
- Fully Sprinklered
- Existing 1,500 Sq. F.t Offices
- *Ideal for:* Storage/Warehouse, Distribution, Contractors

### SALE PRICE: UPON REQUEST 4541-4551 FURMAN AVENUE, BRONX, NY BLOCK: 5084 LOT: 63 ZONING: M1-1 For Information About This Property Contact Exclusive Agents: Ariel Castellanos, Associate Broker acastellanos@pinnaclereny.com Fredric Stein, Associate Broker fstein@pinnaclereny.com Fredric Stein, Associate Broker