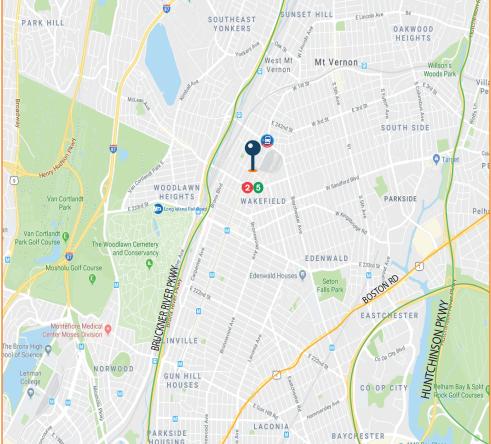

#### **NEARBY:**

- Montefiore Hospital
- Boston Road
- Bronx River Parkway
- Hutchinson River Parkway

30

LOCATION MAPS