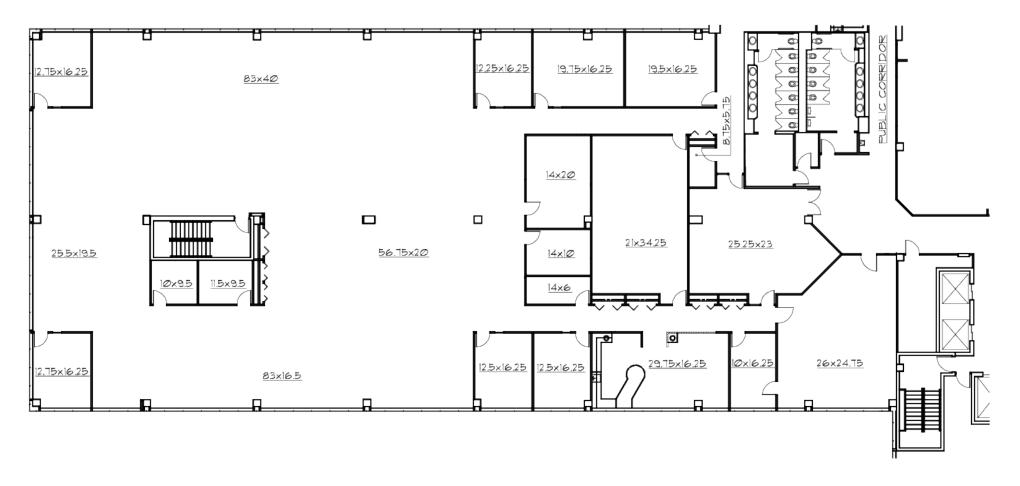

#### Floor Plan

# **SUITE 3800**

15,628 R.S.F. SCALE: 1/32" = 1'-0"

28400 Northwestern Hwy Fourth Floor Southfield, MI 48034

248 353 0500 tel 248 353 0501 fax naifarbman.com

The information contained herein has been given to us by the owner of the property or other sources we deem reliable. We have no reason to doubt its accuracy, but we do not guarantee it. All information should be verified prior to lease or purchase.