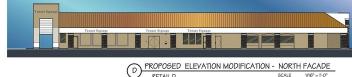

## DELRAY SQUARE LLONS 110

4809 W Atlantic Avenue, Delray Beach, FL 33445

## DELRAY SQUARELLOIS 11

4809 W Atlantic Avenue, Delray Beach, FL 33445

### Publix Facade



MEST ELEVATION

SCALE 1/16" = T-O"

### **Building B**



### **Building E**



### **Building F**



PROPOSED RETAIL BUILDINGS

### **Building D**



### \_ D SCALE 1/16" = 1'-0"

**Building D** 



Pad Building

MATTRESFIEN

SOUTH ELEVATION

PROPOSED OUTBUILDING

### **EXCLUSIVE AGENT(S)**

MIKE FETHERSTON • mike.fetherston@tscg.com • 305.262.8877



### PROPERTY HIGHLIGHTS

- Join a national tenant mix including Publix, Chipotle, Chick-Fil-A & more
- Construction is underway and scheduled for completion in late 2018
- Anchor & small shop space available
- 51,727 SF box can be split
- 97,442 people in 3 miles with an average household income of \$67,971
- Combined daily traffic counts of approximately 75,000 VPD passing site at intersection of W Atlantic Avenue and S Military Trail
- Located in Central Delray's primary retail trade corridor with a large national retailer presence

### **DEMOGRAPHICS**

|                   | 1 MILE