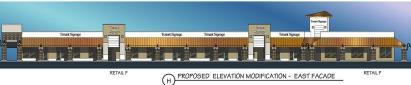

## DELRAY SQUARE LLONS 110

4809 W Atlantic Avenue, Delray Beach, FL 33445

## DELRAY SQUARELLOIS 11

4809 W Atlantic Avenue, Delray Beach, FL 33445

### Publix Facade



MEST ELEVATION

SCALE 1/16" = T-O"

### **Building B**



### **Building E**



### **Building F**



PROPOSED RETAIL BUILDINGS

### **Building D**



### \_ D SCALE 1/16" = 1'-0"

**Building D** 



Pad Building

MATTRESFIEN

SOUTH ELEVATION

PROPOSED OUTBUILDING

### **EXCLUSIVE AGENT(S)**

MIKE FETHERSTON • mike.fetherston@tscg.com • 305.262.8877



### PROPERTY HIGHLIGHTS

- Join a national tenant mix including Publix, Chipotle, Chick-Fil-A & more
- Construction is underway and scheduled for completion in late 2018
- Anchor & small shop space available
- 51,727 SF box can be split
- 97,442 people in 3 miles with an average household income of \$67,971
- Combined daily traffic counts of approximately 75,000 VPD passing site at intersection of W Atlantic Avenue and S Military Trail
- Located in Central Delray's primary retail trade corridor with a large national r