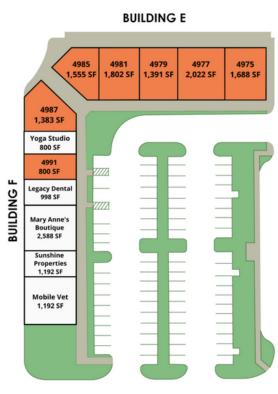

a large national retailer presence

### **DEMOGRAPHICS**

|                   | 1 MILE   | 3 MILES  | 5 MILES  |
|-------------------|----------|----------|----------|
| Total Households  | 5,476    | 47,213   | 98,759   |
| Total Population  | 10,973   | 94,263   | 203,152  |
| Average HH Income | \$58,807 | \$64,065 | \$80,496 |



### **EXCLUSIVE AGENT(S)**

MIKE FETHERSTON • mike.fetherston@tscg.com • 305.262.8877





# DELRAY SQUARE LIONS 1110

**EXISTING SIGN A** 

4809 W Atlantic Avenue, Delray Beach, FL 33445

## Publix **TENANT B** (N)**TENANT C** Leased Not Included **TENANT D** Tract Line Pylon **EXISTING SIGN B Building B** Delray 35,000 AADT **TENANT A** Publix P **TENANT C** Publix. **TENANT D** TENANT F PROPOSED SIGN C CHASE 0 Delray **TENANT** TENANT

W Atlantic Avenue









TENANT TENANT