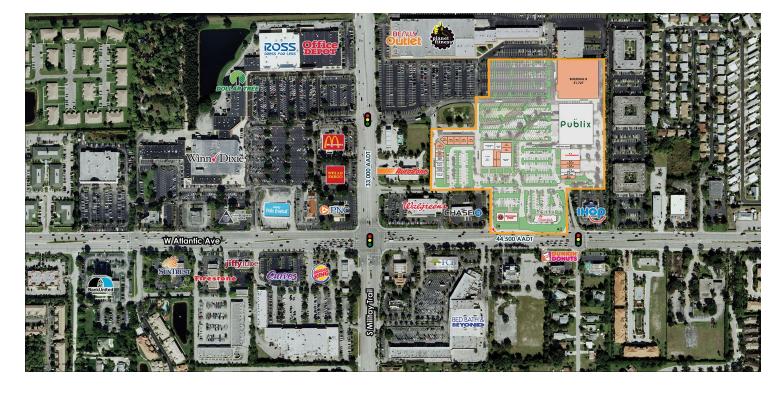

### PROPERTY HIGHLIGHTS

- Join a national tenant mix including Publix, Chipotle, Chick-Fil-A & more
- Construction is underway and scheduled for completion in late 2018
- Anchor & small shop space available
- 51,727 SF box can be split
- 97,442 people in 3 miles with an average household income of \$67,971
- Combined daily traffic counts of approximately 75,000 VPD passing site at intersection of W Atlantic Avenue and S Military Trail
- Located in Central Delray's primary retail trade corridor with a large national retailer presence

## Publix **TENANT B** (N)**TENANT C** Leased Not Included **TENANT D** Tract Line Pylon **EXISTING SIGN B Building B** Delray 35,000 AADT **TENANT A** Publix P **TENANT C** Publix. **TENANT D** TENANT F PROPOSED SIGN C CHASE 0 Delray **TENANT** TENANT

W Atlantic Avenue

TENANT TENANT