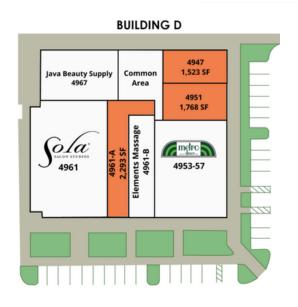

h a large national retailer presence

### **DEMOGRAPHICS**

|                   | 1 MILE   | 3 MILES  | 5 MILES  |
|-------------------|----------|----------|----------|
| Total Households  | 5,476    | 47,213   | 98,759   |
| Total Population  | 10,973   | 94,263   | 203,152  |
| Average HH Income | \$58,807 | \$64,065 | \$80,496 |



### **EXCLUSIVE AGENT(S)**

MIKE FETHERSTON • mike.fetherston@tscg.com • 305.262.8877





# DELRAY SQUARE LIONS 1110

**EXISTING SIGN A** 

4809 W Atlantic Avenue, Delray Beach, FL 33445

## Publix **TENANT B** (N)**TENANT C** Leased Not Included **TENANT D** Tract Line Pylon **EXISTING SIGN B Building B** Delray 35,000 AADT **TENANT A** Publix P **TENANT C** Publix. **TENANT D** TENANT F PROPOSED SIGN C CHASE 0 Delray **TENANT** TENANT

W Atlantic Avenue









TENANT TENANT