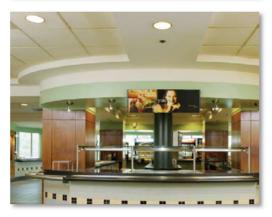

### **DESCRIPTION**

- Five building, institutional quality, Class A headquarters office campus located off the four-way interchange of Exit 36 on Interstate 78.
- Flexible and efficient floor plates with a central core design.
- Timeless design, originally constructed as a corporate headquarters facility.
- Three (3) full service cafeterias, two (2) full service fitness centers, conference center, outdoor sports
  courts, walking trails and a richly landscaped pond with amphitheater seating.
- State of the art building infrastructure:
  - Excess HVAC capacity system (150% of typical competitive buildings)
  - Emergency generator capacity, full redundancy for each building
  - Electrical power and telecommunications (N+1)
- Multi-story parking decks for each office building at a ratio of 4 spaces per 1,000 SF.
- 25 minute drive to Newark Liberty International Airport.
- 10 minute drive to I-287/78 interchange and 12 minute drive to I-78/24 interchange.