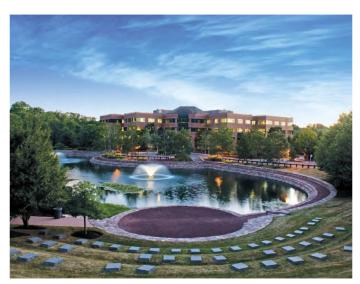

### **DESCRIPTION**

- Five building, institutional quality, Class A headquarters office campus located off the four-way interchange of Exit 36 on Interstate 78.
- Flexible and efficient floor plates with a central core design.
- Timeless design, originally constructed as a corporate headquarters facility.
- Three (3) full service cafeterias, two (2) full service fitness centers, conference center, outdoor sports
  courts, walking trails and a richly landscaped pond with amphitheater seating.
- State of the art building infrastructure:
  - Excess HVAC capacity system (150% of typical competitive buildings)
  - Emergency generator capacity, full redundancy for each building
  - Electrical power and telecommunications (N+1)
- Multi-story parking decks for each office building at a ratio of 4 spaces per 1,000 SF.
- 25 minute drive to Newark Liberty International Airport.
- 10 minute drive to I-287/78 interchange and 12 minute drive to I-78/24 interchange.