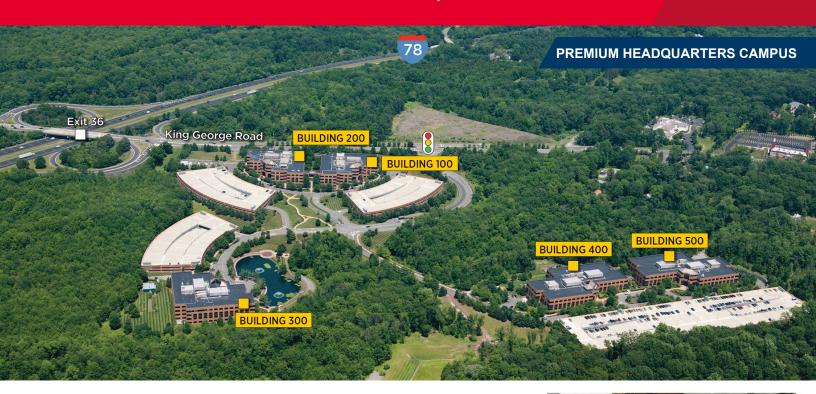

### **DESCRIPTION**

- Five building, institutional quality, Class A headquarters office campus located off the four-way interchange of Exit 36 on Interstate 78.
- Flexible and efficient floor plates with a central core design.
- Timeless design, originally constructed as a corporate headquarters facility.
- Three (3) full service cafeterias, two (2) full service fitness centers, conference center, outdoor sports
  courts, walking trails and a richly landscaped pond with amphitheater seating.
- State of the art building infrastructure:
  - Excess HVAC capacity system (150% of typical competitive buildings)
  - Emergency generator capacity, full redundancy for each building
  - Electrical power and telecommunications (N+1)
- Multi-story parking decks for each office building at a ratio of 4 spaces per 1,000 SF.
- 25 minute drive to Newark Liberty International Airport.
- 10 minute drive to I-287/78 interchange and 12 minute drive to I-78/24 interchange.

| BUILDING DESCRIPTION*                 |            |
|---------------------------------------|------------|
| 100 WARREN CORPORATE CENTER DRIVE (A) | 157,546 SF |
| 200 WARREN CORPORATE CENTER DRIVE (B) | 157,546 SF |
| 300 WARREN CORPORATE CENTER DRIVE (C) | 157,546 SF |
| 400 WARREN CORPORATE CENTER DRIVE (D) | 174,914 SF |
| 500 WARREN CORPORATE CENTER DRIVE (E) | 174,914 SF |
| TOTAL SQUARE FEET                     | 822,466 SF |