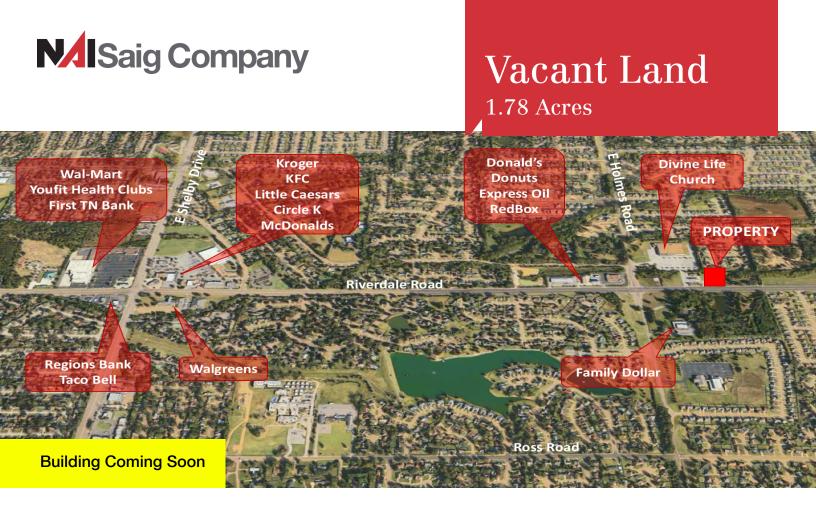

## 0 Riverdale

Memphis, Tennessee 38141

## **Property Features**

- 1.78 Acre lot
- For sale, lease, or build to suit
- Zoned commercial
- Near high dense residential neighborhood
- Population counts within 1-5 mile radius: 13,384 up to 145,505 people
- Neighboring businesses include: Wal-Mart, Kroger, Dollar General, Express Oil Change, and Davine life Church
- Development opportunity on highly traveled Riverdale Rd
- Call for pricing