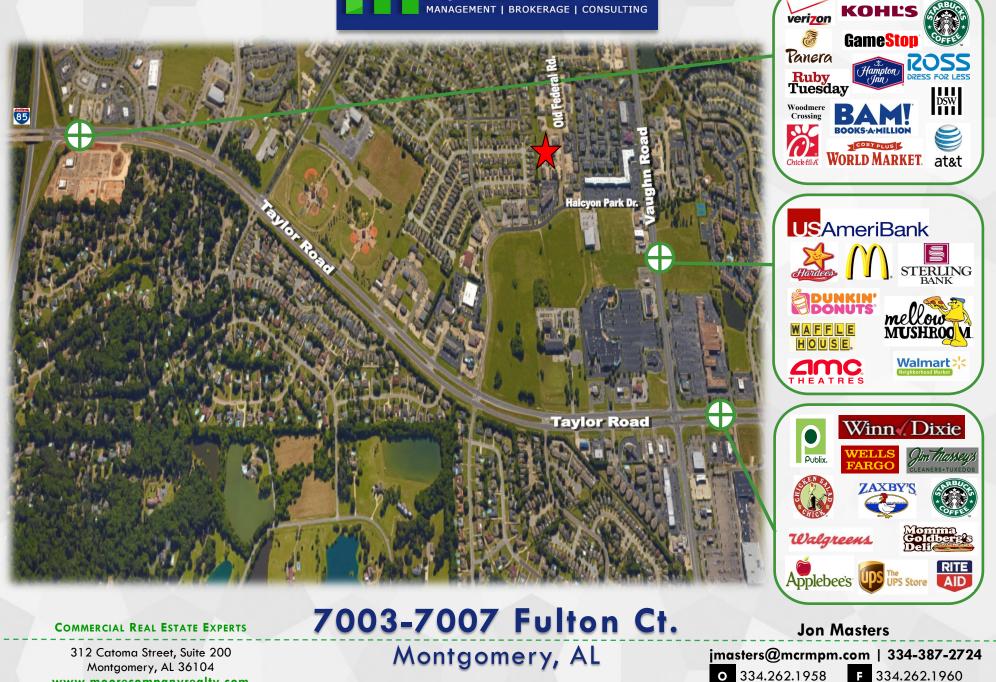

#### LOCATION:

- 0.4 MILE FROM VAUGHN RD.
- 0.7 MILE FROM TAYLOR RD.
- RESEPTION AREA
- ON-SITE PARKING FOR EMPLOYEES & CUSTOMERS
- TRAFFIC COUNTS OF 28,450 ± AADT

| Demographics        | 1 Mile    | 3 Mile   | 5 Miles  |
|---------------------|-----------|----------|----------|
| Average Population  | 7,839     | 39,853   | 97,949   |
| Average Household # | 3,530     | 17,269   | 40,550   |
| Average HH Income   | \$120,033 | \$95,155 | \$77,171 |

# 003-7007 Fulton Montgomery, AL

Jon Masters jmasters@mcrmpm.com | 334-387-2724 o 334.262.1958 F 334.262.1960

© 2016 Moore Company Realty, Inc. An Equal Opportunity Company. The information contained herein is from sources deemed reliable. No representation is made to the accuracy herein.