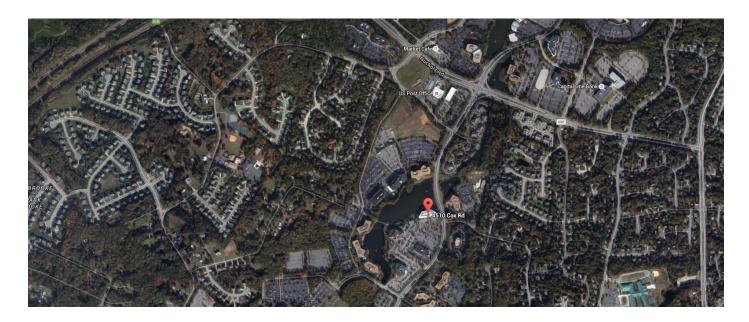

# Rowe Plaza

5,478 RSF

4510 Cox Road, Suite 300/304 Glen Allen, VA 23060

## Rowe Plaza 5,478 RSF

Rowe Plaza is a four-story premiere office building and offers a backdrop of naturally beautiful views with a lakefront location in the heart of Innsbrook Corporate Center. The park features 850 acres with 5 million square feet of office space. There is easy access to five miles of walking and jogging trails with extensive landscaping that enhances Rowe Plaza's architecture. The building is professionally managed by Commonwealth Commercial Partners, ensuring you the highest level in property management. Its prime location at the crossroads of I-64, I-295, I-288 and U.S. 250 as well as numerous retail, lodging, restaurant and hotel selections makes Rowe Plaza a wonderful choice for business positioning.