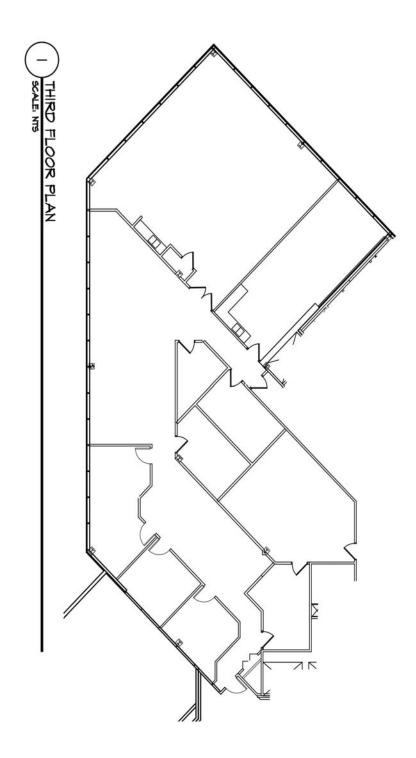

l selections makes Rowe Plaza a wonderful choice for business positioning.

#### **BUILDING INFORMATION**

| ADDRESS:                 | 4510 Cox Road, Suite 300/304   Glen Allen, VA 23060 |
|--------------------------|-----------------------------------------------------|
| BUILDING SIZE:           | 72,600 square feet                                  |
| SPACE AVAILABLE:         | 5,478 RSF                                           |
| TOTAL ANNUAL RENT:       | \$21.50 per square foot                             |
| ANNUAL RENT ESCALATIONS: | Three percent (3%)                                  |
| TERM:                    | Five (5) years                                      |
| COMMISSION:              | Three percent (3%)                                  |



### Rowe Plaza 5,478 RSF





### Rowe Plaza 5,478 RSF

#### **LEASING CONTACT**

### Catherine Haywood LEASING ASSOCIATE

Lingerfelt CommonWealth Partners OFFICE: 804.270.0015
4198 Cox Road, Suite 201 CELL: 804.363.1680

Glen Allen, VA 23060 chaywood@lingerfeltcommonwealth.com

### Brian Witthoefft MANAGING DIRECTOR - LEASING MARKETING

Lingerfelt CommonWealth Partners OFFICE: 804.270.0015

4198 Cox Road, Suite 201 CELL: 804.512.8980

Glen Allen, VA 23060 bwitthoefft@lingerfeltcommonwealth.com



### ABOUT LINGERFELT COMMONWEALTH PARTNERS

Lingerfelt CommonWealth Partners,
headquartered in Richmond, VA, is a vertically
integrated, full service real estate investment
management firm with additional offices in
Nashville TN, Jacksonville FL, Tampa FL,
Greensboro, NC and Hampton Roads, VA.
Together with its predecesso