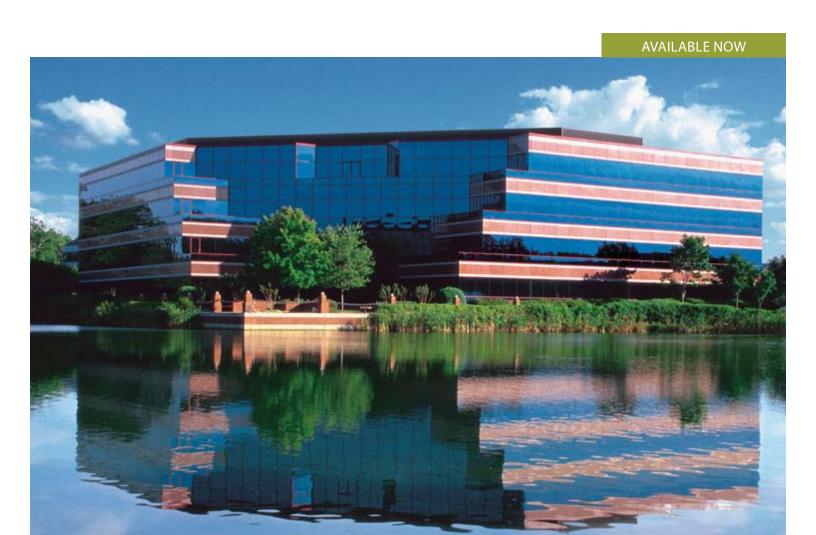

# Rowe Plaza

5,478 RSF

4510 Cox Road, Suite 300/304 Glen Allen, VA 23060

## Rowe Plaza 5,478 RSF

Rowe Plaza is a four-story premiere office building and offers a backdrop of naturally beautiful views with a lakefront location in the heart of Innsbrook Corporate Center. The park features 850 acres with 5 million square feet of office space. There is easy access to five miles of walking and jogging trails with extensive landscaping that enhances Rowe Plaza's architecture. The building is professionally managed by Commonwealth Commercial Partners, ensuring you the highest level in property management. Its prime location at the crossroads of I-64, I-295, I-288 and U.S. 250 as well as numerous retail, lodging, restaurant and hotel selections makes Rowe Plaza a wonderful choice for business positioning.