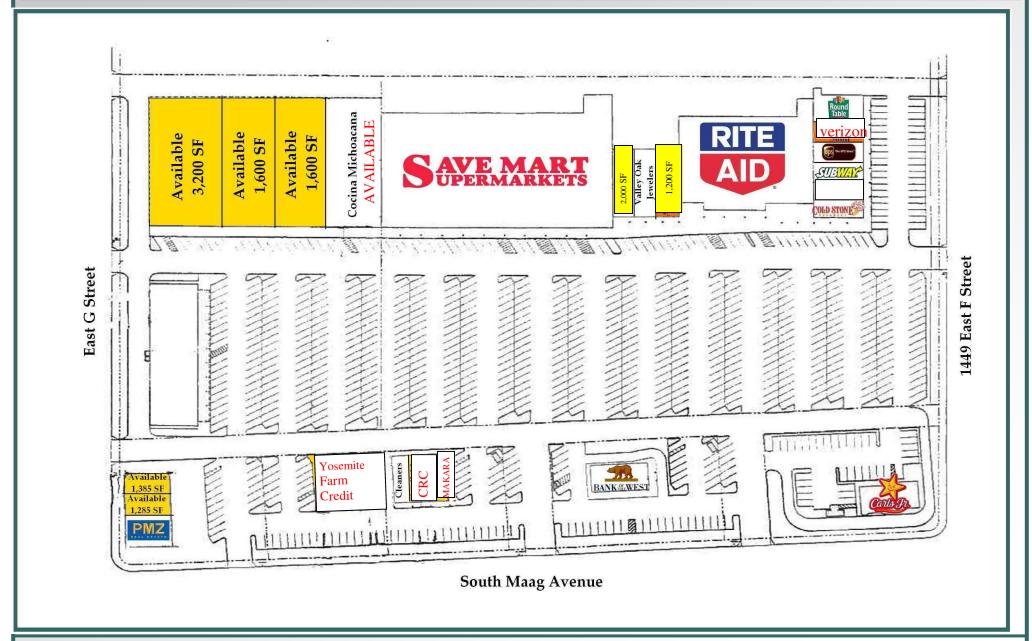

#### **DETAILS AND FEATURES:**

- LEASE RATE: \$1.00 P.S.F. TO \$1.50 P.S.F. PLUS \$0.29 NNN FEE
- AVAILABLE SQUARE FEET: 1,200TO 6,400 SQUARE FEET
- ESTABLISHED, WELL-KNOWN SHOPPING CENTER ON BUSY INTERSEC-TION OF EAST F STREET AND SOUTH MAAG AVENUE
- ANCHORED BY SAVE MART
  - Verizon Wireless
  - PMZ REAL ESTATE
  - ROUND TABLE PIZZA

  - UPS STORE
  - BANK OF THE WEST

- RADIO SHACK
- Yosemite Farm Credit
- RITE AID
- COLD STONE CREAMERY
- Subway
- Carl's Jr.
- Suites can be combined or Built-to-Suit

| Suites                     | Sq. Ft. | P.S.F.         | NNN            |
|----------------------------|---------|----------------|----------------|
| 103-A East F Street        | 1,200   | Leased         | \$0.29         |
| 103-C East F Street        | 2,000   | Leased         | \$0.29         |
| 103-D East F Street        | 2,000   | \$1.20         | \$0.29         |
| 105-A East F Street        | 3,200   | \$1.25         | \$0.29         |
| 105-C East F Street        | 1,600   | \$1.00         | \$0.29         |
| 105-D East F Street        | 1,600   | \$1.00         | \$0.29         |
| 178-A S. Maag Ave          |         | Leased         |                |
| 178 <b>-</b> B S. Maag Ave |         | Leased         |                |
| 190-F S. Maag Ave          | 1,285   | <b>\$1.2</b> 5 | \$0.29         |
| 190-G S. Maag Ave          | 1,385   | <b>\$1.</b> 25 | \$0.29         |
| 105-E East F Street        | 1,600   | <b>\$1.</b> 25 | <b>\$0.</b> 29 |