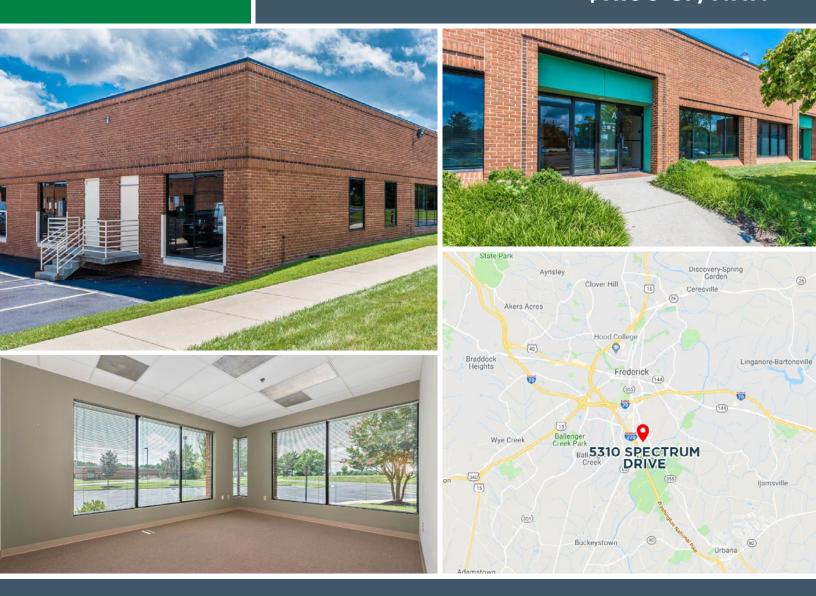

### **UP TO 9,350 SF AVAILABLE**

- Abundance of natural light
- · Corner office property
- Private offices plus open areas
- 100% office easily converted to flex with dock
- · Large kitchenette
- Large conference room
- Conveniently located near restaurants, shopping, and interstates
- Professionally managed by experienced landlord

All information contained herein deemed reliable but not guaranteed.

LEASING INQUIRIES Seamus Fitzgerald (301) 787-4050 seamus@frg.us www.frg.us