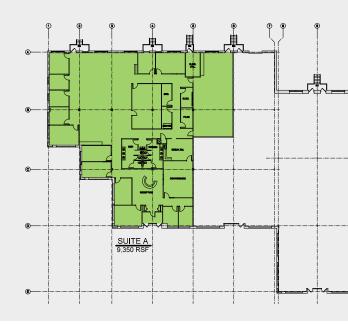

### **UP TO 9,350 SF AVAILABLE**

- Abundance of natural light
- · Corner office property
- Private offices plus open areas
- 100% office easily converted to flex with dock
- · Large kitchenette
- Large conference room
- Conveniently located near restaurants, shopping, and interstates
- Professionally managed by experienced landlord