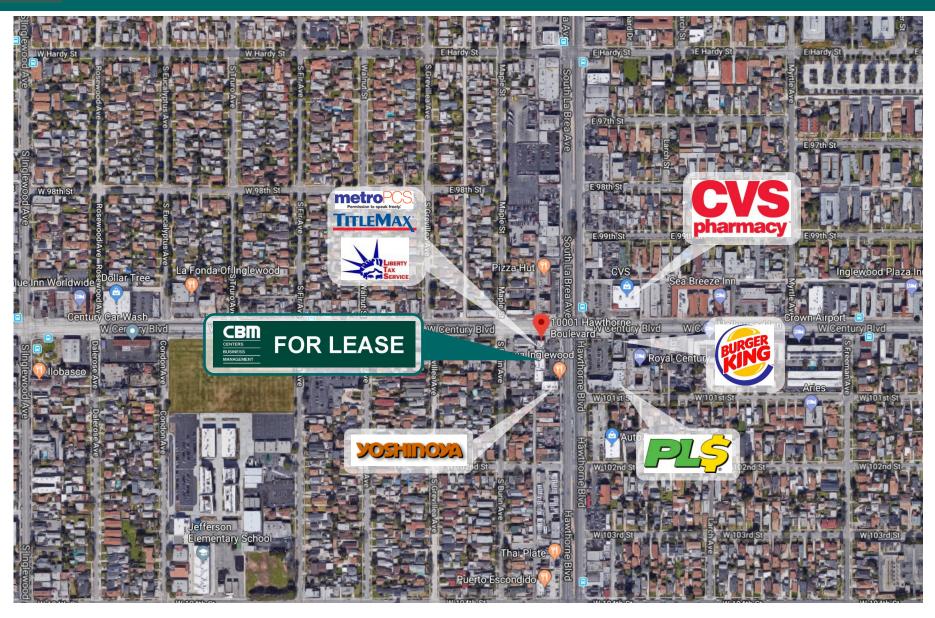

### INGLEWOOD RETAIL CENTER FOR LEASE 10001 HAWTHORNE BLVD | INGLEWOOD, CA 90304

### **NEIGHBORING RETAILERS**

| DEMOGRAPHICS<br>SNAPSHOT | 1-MILE   | 3-MILE   | 5-MILE   |
|--------------------------|----------|----------|----------|
| POPULATION               | 60,744   | 302,270  | 800,743  |
| AVG HH INCOME            | \$49,653 | \$65,473 | \$76,645 |