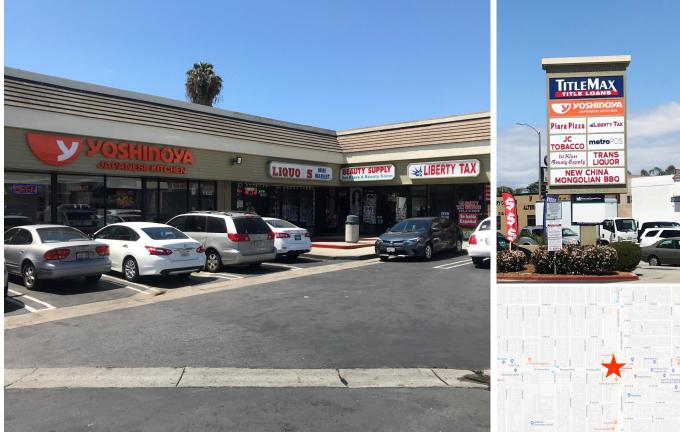

### INGLEWOOD RETAIL CENTER FOR LEASE 10001 HAWTHORNE BLVD | INGLEWOOD, CA 90304

#### **FEATURES + AMENITIES**

- 1,001 SF AVAILABLE •
- JOIN NATIONAL TENANTS
- AMPLE PARKING
- POLE SIGNAGE AVAILABLE
- MAJOR SIGNALIZED INTERSECTION
- TRAFFIC COUNTS 60K+ CPD
- NEW FOOTBALL STADIUM IN IMMEDIATE AREA
- CLOSE PROXIMITY TO THE 405 & 105 FWYS

### **NEIGHBORING RETAILERS**

| DEMOGRAPHICS<br>SNAPSHOT | 1-MILE   | 3-MILE   | 5-MILE   |
|--------------------------|----------|----------|----------|
| POPULATION               | 60,744   | 302,270  | 800,743  |
| AVG HH INCOME            | \$49,653 | \$65,473 | \$76,645 |