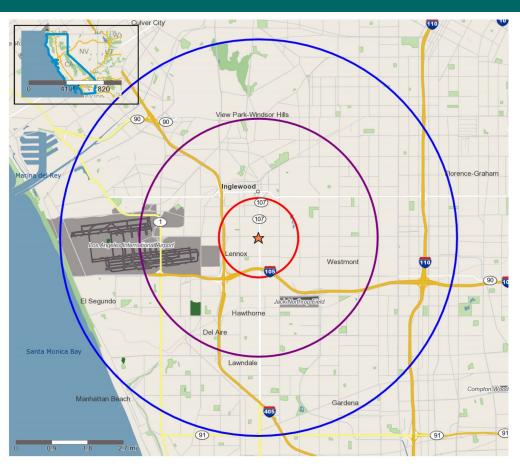

### DEMOGRAPHICS 10001 HAWTHORNE BLVD | INGLEWOOD, CA 90304

|                                               | 1 mile(s) | 3 mile(s) | 5 mile(s) |
|-----------------------------------------------|-----------|-----------|-----------|
| Population: 2017B                             |           |           |           |
| Total Population                              | 60,744    | 302,270   | 800,743   |
| Female Population                             | 49.83%    | 52.48%    | 52.15%    |
| Male Population                               | 50.17%    | 47.52%    | 47.85%    |
| Population Density                            | 19,333    | 10,689    | 10,194    |
| Population Median Age                         | 30.6      | 34.7      | 34.7      |
| Employed Civilian Population 16+              | 25,193    | 136,795   | 358,898   |
| % White Collar                                | 37.9%     | 53.5%     | 55.0%     |
| % Blue Collar                                 | 62.1%     | 46.5%     | 45.0%     |
| Total Q4 2017 Employees                       | 8,878     | 144,320   | 322,542   |
| Total Q4 2017 Establishments*                 | 1,059     | 10,393    | 26,614    |
| Population Growth 2000-2010                   | -2.80%    | -2.14%    | 2.90%     |
| Population Growth 2017B-2022                  | -1.36%    | -0.96%    | 0.20%     |
| Income: 2017B                                 |           |           |           |
| Average Household Income                      | \$49,653  | \$65,473  | \$76,645  |
| Median Household Income                       | \$37,745  | \$46,633  | \$49,702  |
| Per Capita Income                             | \$13,354  | \$22,307  | \$26,040  |
| Avg Income Growth 2000-2010                   | 26.63%    | 34.42%    | 36.03%    |
| Avg Income Growth 2017B-2022                  | 14.90%    | 14.50%    | 14.26%    |
| Households: 2017B                             |           |           |           |
| Households                                    | 16,115    | 102,300   | 270,035   |
| Average Household Size                        | 3.71      | 2.92      | 2.92      |
| Hhld Growth 2000-2010                         | 0.67%     | -1.24%    | 2.36%     |
| Hhld Growth 2017B-2022                        | 1.05%     | 0.75%     | 1.86%     |
| Housing Units: 2017B                          |           |           |           |
| Occupied Units                                | 16,115    | 102,300   | 270,035   |
| % Occupied Units                              | 97.43%    | 97.64%    | 97.13%    |
| % Vacant Housing Units                        | 2.57%     | 2.36%     | 2.87%     |
| Owner Occ Housing Growth 2000-2010            | 0.31%     | -1.63%    | 1.35%     |
| Owner Occ Housing Growth 2000-2022            | -3.28%    | -0.65%    | 4.70%     |
| Owner Occ Housing Growth 2017B-2022           | -0.71%    | 0.36%     | 1.48%     |
| Occ Housing Growth 2000-2010                  | 0.67%     | -1.24%    | 2.36%     |
| Occ Housing Growth 2010-2022                  | 5.02%     | 5.64%     | 6.85%     |
| Occ Housing Growth 2017B-2022                 | 1.05%     | 0.75%     | 1.86%     |
| Race and Ethnicity: 2017B                     |           |           |           |
| % American Indian or Alaska Native Population | 0.88%     | 0.62%     | 0.60%     |
| % Asian Population                            | 1.51%     | 4.00%     | 6.38%     |
| % Black Population                            | 14.26%    | 36.00%    | 30.95%    |
| % Hawaiian or Pacific Islander Population     | 0.59%     | 0.59%     | 0.41%     |
| % Multirace Population                        | 4.46%     | 4.70%     | 4.93%     |
| % Other Race Population                       | 43.54%    | 26.04%    | 24.54%    |
| % White Population                            | 34.77%    | 28.05%    | 32.19%    |
| % Hispanic Population                         | 82.35%    | 50.33%    | 46.80%    |
| % Non Hispanic Population                     | 18.85%    | 50.21%    | 53.76%    |

N Trade Areas (in miles) - 1
N Trade Areas (in miles) - 3
N Trade Areas (in miles) - 5