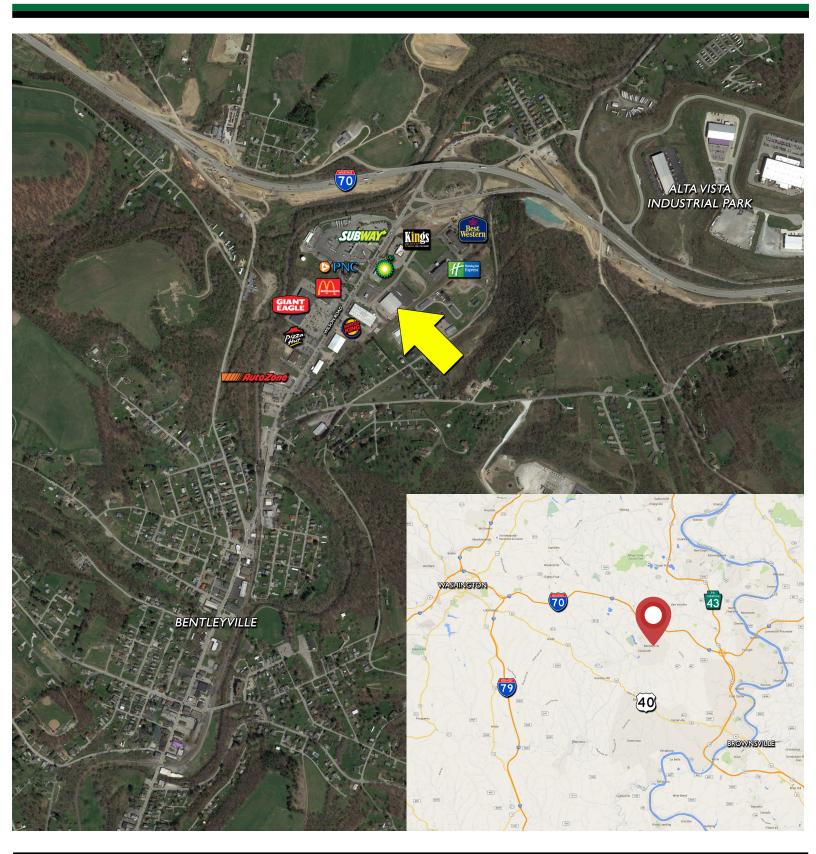

## THREE OUTPARCELS AVAILABLE FOR SALE

Parcel B: 0.96 acres - \$480,000 Parcel 3A: 1.71 acres - \$684,000 Parcel 2A: 1.28 acres - \$512,000

Located at the I-70 Interchange (Exit 32) in Bentleyville

Surrounded by Holiday Inn Express and Best Western, BP and King's Family Restaurant