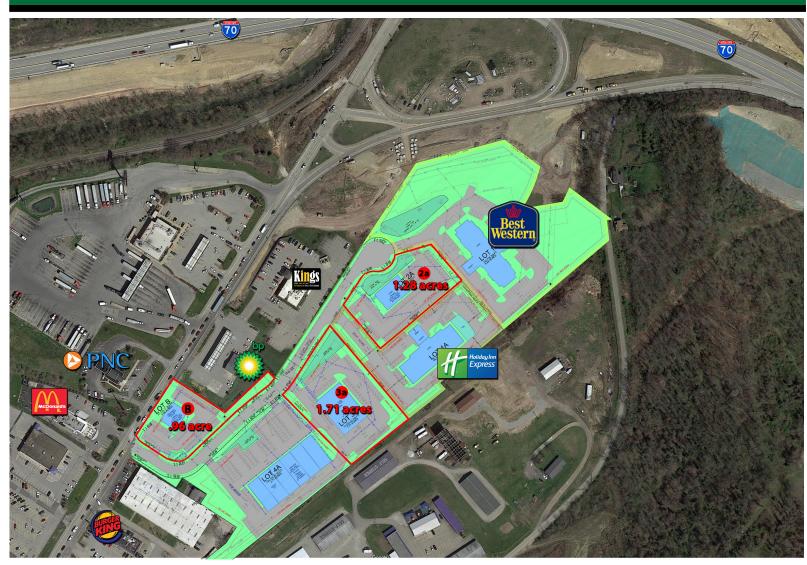

## THREE OUTPARCELS AVAILABLE FOR SALE

Parcel B: 0.96 acres - \$480,000 Parcel 3A: 1.71 acres - \$684,000 Parcel 2A: 1.28 acres - \$512,000

Located at the I-70 Interchange (Exit 32) in Bentleyville

Surrounded by Holiday Inn Express and Best Western, BP and King's Family Restaurant

23,250 SF building also available

|                      | I mile   | 3 mile   | 5 mile   |
|----------------------|----------|----------|----------|
| Population           | 1,462    | 6,569    | 17,582   |
| Households           | 642      | 2,853    | 7,641    |
| Average HH<br>Income | \$53,623 | \$57,326 | \$61,989 |
| Median HH<br>Income  | \$43,741 | \$48,042 | \$51,016 |