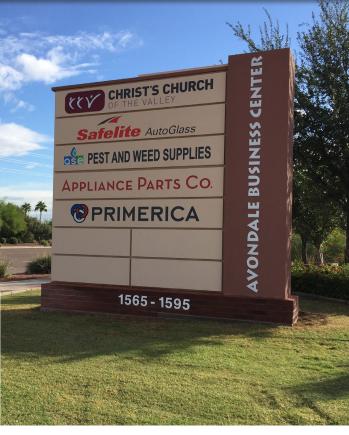

1585-1595 NORTH 113TH AVENUE, AVONDALE, AZ

# FOR LEASE







| Building    | Size/SF  | Suite # | Divisible To | Dimensions   | Description                   | Clear Height | Rate        | CAM                  |
|-------------|----------|---------|--------------|--------------|-------------------------------|--------------|-------------|----------------------|
| Building #1 | 2,284 SF | 103     | 2,284 SF     | 28′ x 80′    | Frontage - Ret. Show & Office | 16′          | \$1.15 NNN* | \$2.48/Yr (\$.21/Mo) |
| Building #1 | 2,508 SF | 106     | 2,508 SF     | 32′ x 89′    | Frontage - Ret. Show & Office | 16′          | \$1.15 NNN* | \$2.48/Yr (\$.21/Mo) |
| Building #2 | 5,005 SF | 102-104 | 2,502 SF     | 56′ x 89′    | Office, Show, Light Ind.      | 16′          | \$0.85 NNN  | \$2.48/Yr (\$.21/Mo) |
| Building #2 | 6,846 SF | 106-107 | 2,423