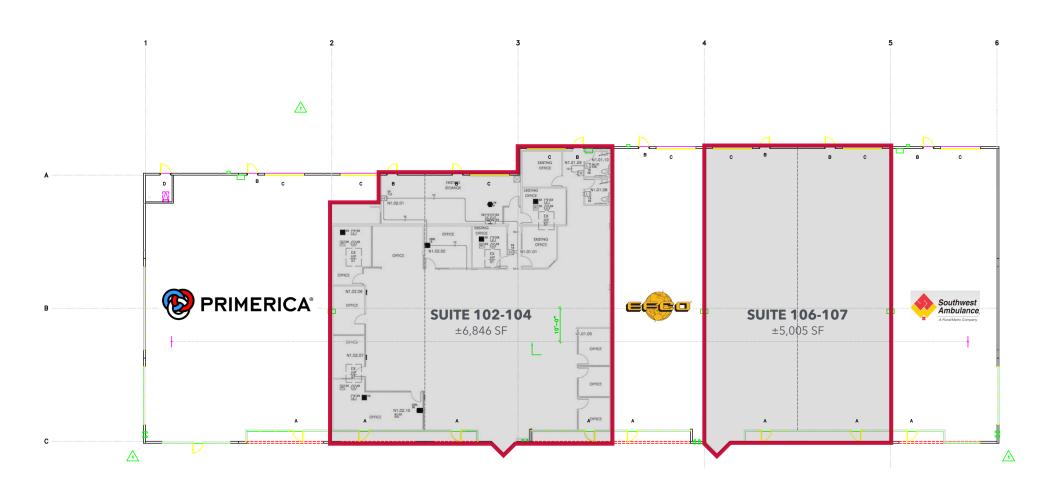

# FOR LEASE

| Building    | Size/SF  | Suite # | Divisible To | Dimensions   | Description                   | Clear Height | Rate        | CAM                  |
|-------------|----------|---------|--------------|--------------|-------------------------------|--------------|-------------|----------------------|
| Building #1 | 2,284 SF | 103     | 2,284 SF     | 28′ x 80′    | Frontage - Ret. Show & Office | 16′          | \$1.15 NNN* | \$2.48/Yr (\$.21/Mo) |
| Building #1 | 2,508 SF | 106     | 2,508 SF     | 32′ x 89′    | Frontage - Ret. Show & Office | 16′          | \$1.15 NNN* | \$2.48/Yr (\$.21/Mo) |
| Building #2 | 5,005 SF | 102-104 | 2,502 SF     | 56′ x 89′    | Office, Show, Light Ind.      | 16′          | \$0.85 NNN  | \$2.48/Yr (\$.21/Mo) |
| Building #2 | 6,846 SF | 106-107 | 2,423 SF     | 82′ x 82-89′ | Office, Show, Light Ind.      | 16′          | \$0.85 NNN  | \$2.48/Yr (\$.21/Mo) |