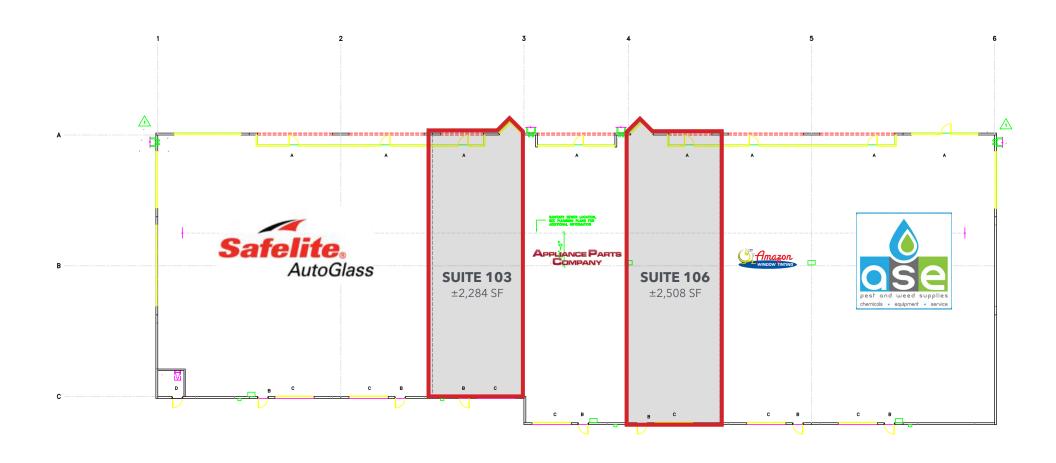

# FOR LEASE

| Building    | Size/SF  | Suite # | Divisible To | Dimensions   | Description                   | Clear Height | Rate        | CAM                  |
|-------------|----------|---------|--------------|--------------|-------------------------------|--------------|-------------|----------------------|
| Building #1 | 2,284 SF | 103     | 2,284 SF     | 28′ x 80′    | Frontage - Ret. Show & Office | 16′          | \$1.15 NNN* | \$2.48/Yr (\$.21/Mo) |
| Building #1 | 2,508 SF | 106     | 2,508 SF     | 32′ x 89′    | Frontage - Ret. Show & Office | 16′          | \$1.15 NNN* | \$2.48/Yr (\$.21/Mo) |
| Building #2 | 5,005 SF | 102-104 | 2,502 SF     | 56′ x 89′    | Office, Show, Light Ind.      | 16′          | \$0.85 NNN  | \$2.48/Yr (\$.21/Mo) |
| Building #2 | 6,846 SF | 106-107 | 2,423 SF     | 82′ x 82-89′ | Office, Show, Light Ind.      | 16′          | \$0.85 NNN  | \$2.48/Yr (\$.21/Mo) |