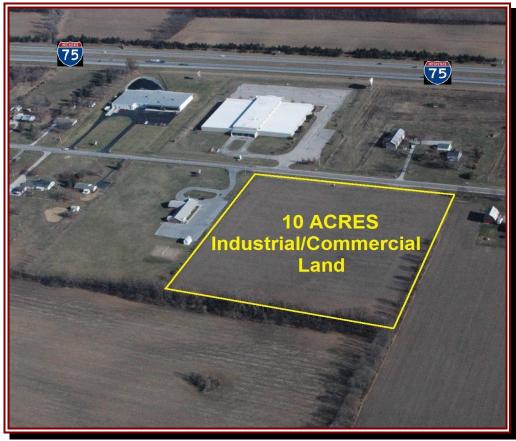

## **Industrial and Commercial Land Site**

O S. Dixie Highway Cridersville, Ohio 45806

Available: 9.557 Acres

For Sale: \$255,000

## **Highlights:**

- ½ Mile from I-75 Exit 118
- Excellent Location
- Quick and Easy Access
- Utilities on Premises

Land: 9.557 Acres

Zoning: General Commercial

Parcel Number: B0503500403

## Location:

Cridersville is conveniently located on Interstate 75 about mid way between Toledo and Dayton in west central Ohio.

In the US Midwest, it is central between Chicago, Cleveland, and Cincinnati. It is within a day's drive of 50% of the US and Canadian population, and 70% of all North American manufacturing locations. The Ohio Department of Transportation estimates that more than 15 million people pass through the village each year on Interstate 75. Cridersville EXIT 118 provides direct access to the village's primary business district.