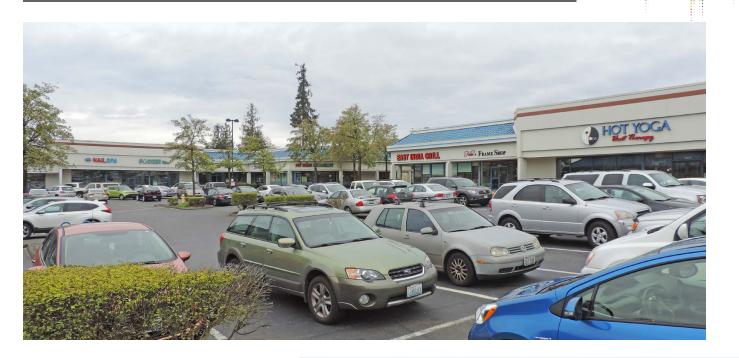

## Gateway Shopping Center

### PROPERTY HIGHLIGHTS

- + Anchored by a specialty grocery store and movie theater
- + Near Interstate 5, exit 143 at 320th Street
- + High traffic counts on 320th St: 39,840 CPD
- + HOV access to and from I-5 on South 317th Street
- + Near regional King County Transit Center and Federal Way Commons Mall
- + Two major hotels adjacent to the property
- + Two miles from Wild Waves Theme Park