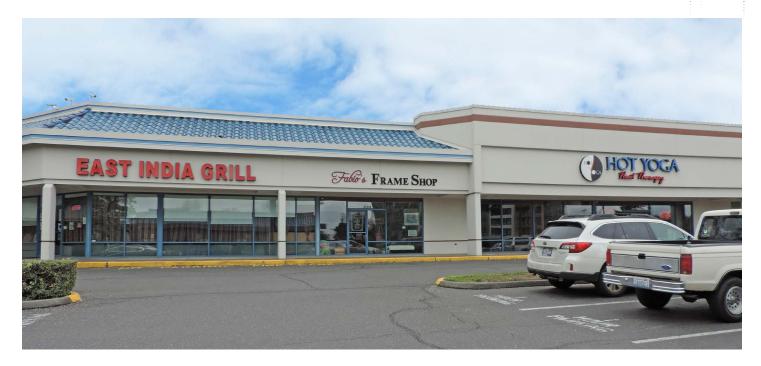

## Gateway Shopping Center

### ) PROPERTY INFO

- + ±1,681 SF ±5,940 SF available
- + \$30.00 \$32.00 PSF, NNN
- + Tenants include Marlene's Market, AMC Theater, Jimmy John's, Coldstone Creamery, Pacific Medical Center and Indigo Urgent Care
- + Pylon signage available at 320th and 317th Street
- + Traffic signal at entrance to shopping center
- + Ample parking on both sides of center
- + Adjacent to Hampton Inn, Courtyard Marriott and the Federal Way Transit Center

RETAIL

www.cbre.us/tacoma