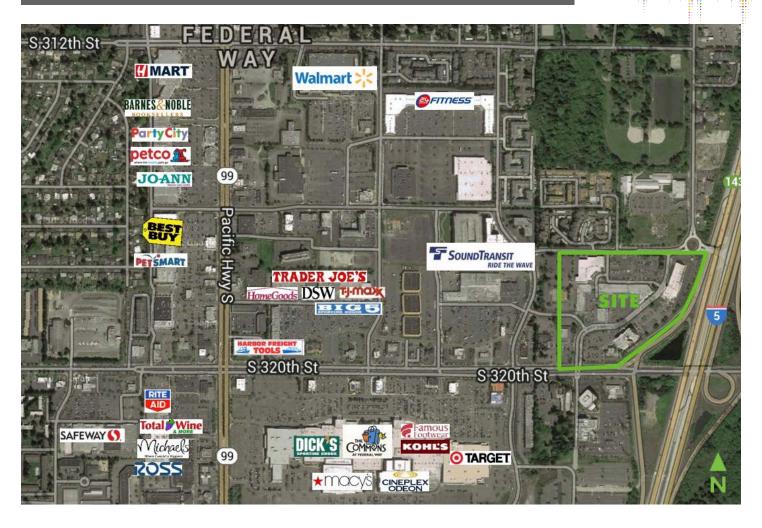

## Gateway Shopping Center

### PROPERTY HIGHLIGHTS

- + Anchored by a specialty grocery store and movie theater
- + Near Interstate 5, exit 143 at 320th Street
- + High traffic counts on 320th St: 39,840 CPD
- + HOV access to and from I-5 on South 317th Street
- + Near regional King County Transit Center and Federal Way Commons Mall
- + Two major hotels adjacent to the property
- + Two miles from Wild Waves Theme Park