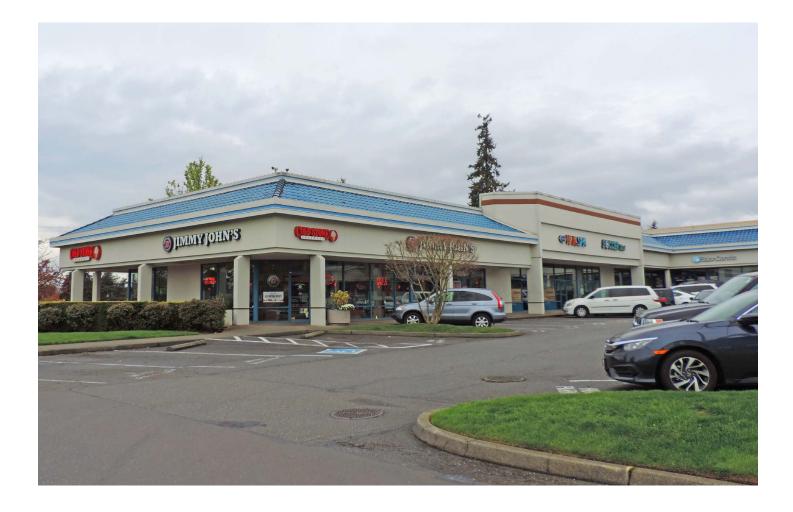

## Gateway Shopping Center

### ) PROPERTY INFO

- + ±1,681 SF ±5,940 SF available
- + \$30.00 \$32.00 PSF, NNN
- + Tenants include Marlene's Market, AMC Theater, Jimmy John's, Coldstone Creamery, Pacific Medical Center and Indigo Urgent Care
- + Pylon signage available at 320th and 317th Street
- + Traffic signal at entrance to shopping center
- + Ample parking on both sides of center
- + Adjacent to Hampton Inn, Courtyard Marriott and the Federal Way Transit Center