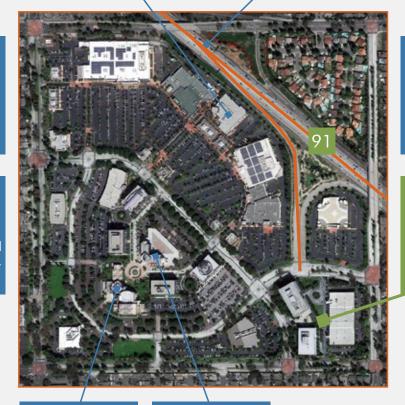

#### WELCOME TO CERRITOS CORPORATE CENTER

Cerritos Corporate Center is a 327,000 square foot, two-building, premiere Class A office campus perfect for your corporate headquarters. The project is situated just off the 91 freeway - with an off-ramp that leads directly to the property - and located between both L.A. and Orange County. With all the amenities you need located within walking distance, Cerritos Corporate Center is the nobrainer choice for your new office!

## NEED SOMETHING? TAKE A WALK ...

See a movie Edwards Theaters Immediate access off the 91 freeway

Coffee up! Starbucks, Coffee Bean & Tea Leaf

Grab lunch Yasai, Rubios, TGIF, Arte Cafe, Mimi's Cafe, Wood Ranch BBQ & Grill, Macaroni Grill

Shop away Best Buy, Trader Joe's, Ross Dress For Less, Walmart, Men's Wearhouse, ULTA

CERRITOS CORPORATE CENTER

See a performance Cerritos Center for Performing Arts

Stay the night Sheraton Cerritos Hotel