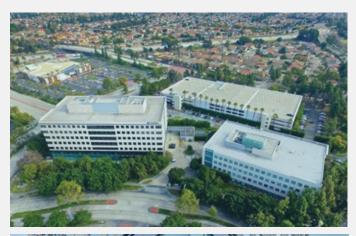

#### WELCOME TO CERRITOS CORPORATE CENTER

Cerritos Corporate Center is a 327,000 square foot, two-building, premiere Class A office campus perfect for your corporate headquarters. The project is situated just off the 91 freeway - with an off-ramp that leads directly to the property - and located between both L.A. and Orange County. With all the amenities you need located within walking distance, Cerritos Corporate Center is the nobrainer choice for your new office!