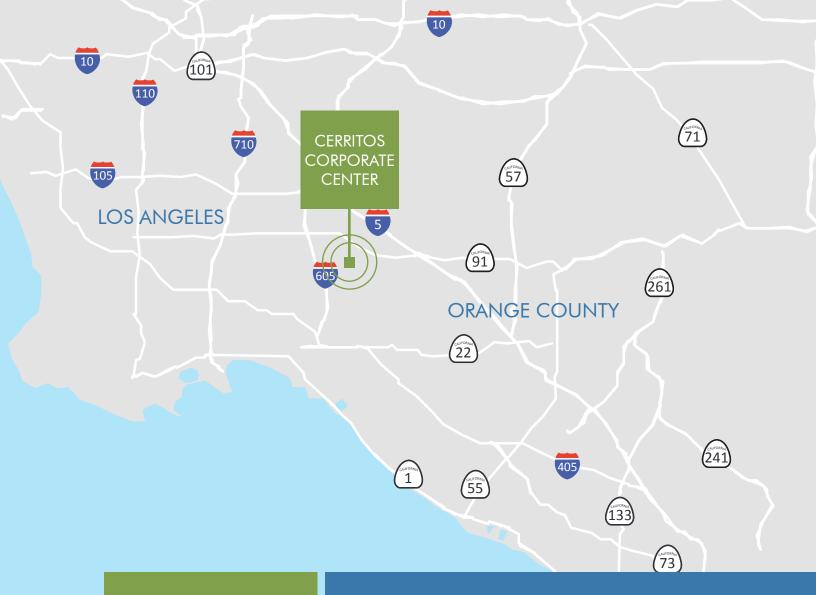

CERRITOS CORPORATE CENTER IS STRATEGICALLY SITUATED BETWEEN BOTH L.A. & ORANGE COUNTIES, WITH IMMEDIATE ACCESS TO THE 91 FREEWAY & MINUTES TO THE 605, 5 & 405 FREEWAYS