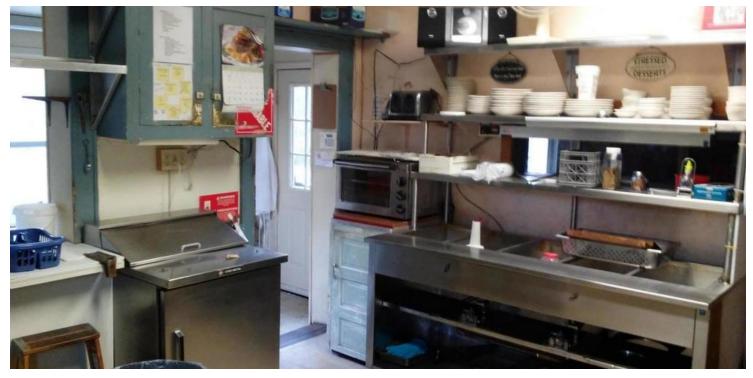

### **PROPERTY OVERVIEW**

Country road house pub/restaurant with 30 year plus history located on busy Route 940 near campgrounds and other outdoor tourist activities. Recently closed in June 2016 upon retirement of current owner. Good mix of repeat local and tourist clientele. Fully equipped kitchen with newer equipment and Ansul system. Carbon County "R" liquor license included. 6000 +/- SF property also has 3 one-bedroom apartments with long standing tenants generating \$1725 per month. Plenty of parking. Central sewer. Zoning is B-1 Highway Business District in East Side Boro.

3224 Route 940, White Haven, PA 18661

Terri Mickens, CCIM Broker/Owner 570.801.6170 570.242.3962 tmickens@ptd.net

ADDITIONAL PHOTOS WWW.TACMCOMMERCIAL.COM

3224 Route 940, White Haven, PA 18661

Terri Mickens, CCIM Broker/Owner 570.801.6170 570.242.3962 tmickens@ptd.net