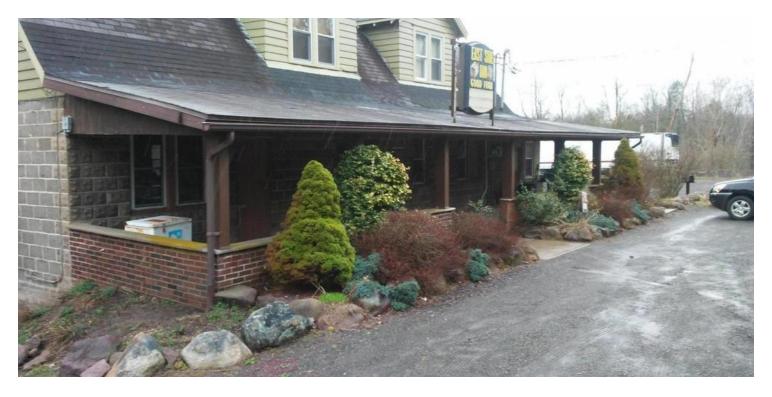

### **PROPERTY OVERVIEW**

Country road house pub/restaurant with 30 year plus history located on busy Route 940 near campgrounds and other outdoor tourist activities. Recently closed in June 2016 upon retirement of current owner. Good mix of repeat local and tourist clientele. Fully equipped kitchen with newer equipment and Ansul system. Carbon County "R" liquor license included. 6000 +/- SF property also has 3 one-bedroom apartments with long standing tenants generating \$1725 per month. Plenty of parking. Central sewer. Zoning is B-1 Highway Business District in East Side Boro.

#### LOCATION OVERVIEW

Located in the heart of White Haven on Route 940. Near campgrounds and other outdoor tourist activities.