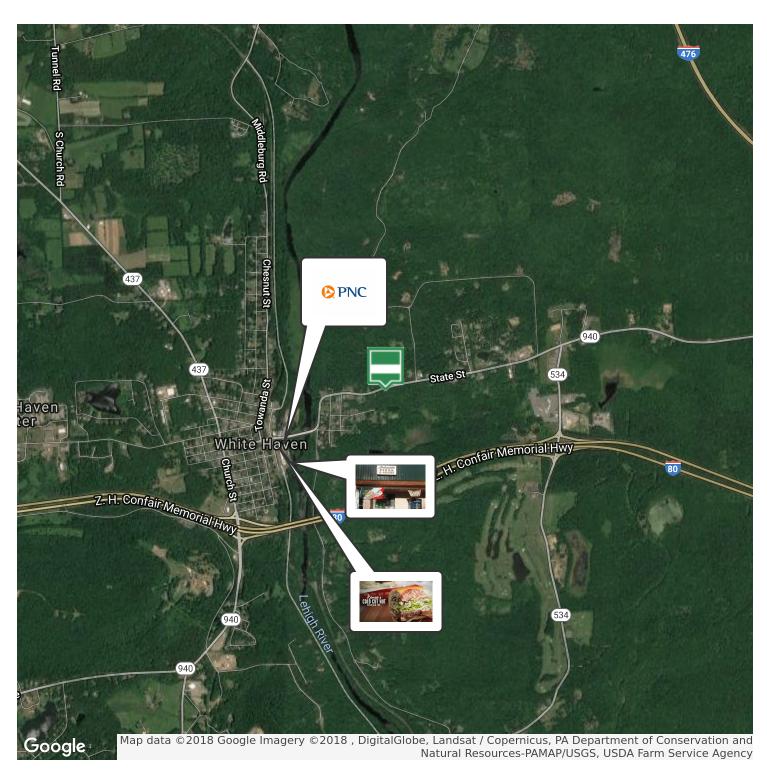

3224 Route 940, White Haven, PA 18661

### **PROPERTY OVERVIEW**

Country road house pub/restaurant with 30 year plus history located on busy Route 940 near campgrounds and other outdoor tourist activities. Recently closed in June 2016 upon retirement of current owner. Good mix of repeat local and tourist clientele. Fully equipped kitchen with newer equipment and Ansul system. Carbon County "R" liquor license included. 6000 +/- SF property also has 3 one-bedroom apartments with long standing tenants generating \$1725 per month. Plenty of parking. Central sewer. Zoning is B-1 Highway Business District in East Side Boro.

#### LOCATION OVERVIEW

Located in the heart of White Haven on Route 940. Near campgrounds and other outdoor tourist activities.

#### PROPERTY HIGHLIGHTS

ADT-24,000

4.26 Acres

6,000 SF

On-site utilities

Terri Mickens, CCIM

Broker/Owner 570.801.6170 570.242.3962 tmickens@ptd.net

TACM Commercial Realty Inc 2331 Route 209/Suite 5 Sciota, PA 18354