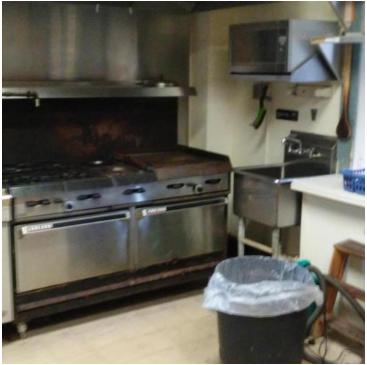

### **PROPERTY OVERVIEW**

Country road house pub/restaurant with 30 year plus history located on busy Route 940 near campgrounds and other outdoor tourist activities. Recently closed in June 2016 upon retirement of current owner. Good mix of repeat local and tourist clientele. Fully equipped kitchen with newer equipment and Ansul system. Carbon County "R" liquor license included. 6000 +/- SF property also has 3 one-bedroom apartments with long standing tenants generating \$1725 per month. Plenty of parking. Central sewer. Zoning is B-1 Highway Business District in East Side Boro.

3224 Route 940, White Haven, PA 18661

Terri Mickens, CCIM Broker/Owner 570.801.6170 570.242.3962 tmickens@ptd.net

ADDITIONAL PHOTOS WWW.TACMCOMMERCIAL.COM

3224 Route 940, White Haven, PA 18661

Terri Mickens, CCIM Broker/Owner 570.801.6170 570.242.3962 tmickens@ptd.net