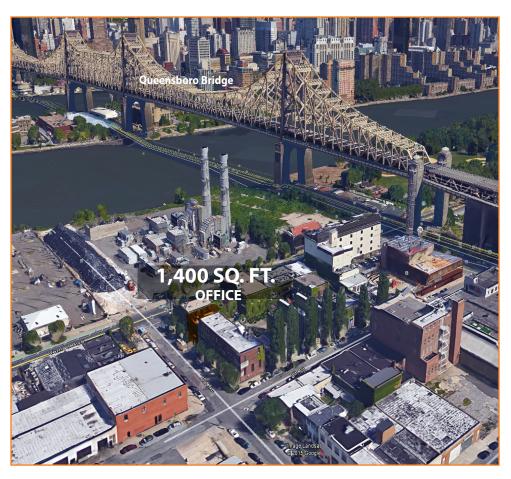

# 1,400 SQ. FT. CREATIVE OFFICE SPACE

#### **NEARBY:**

- Queensboro Bridge
- Brooklyn-Queens Expressway
- Long Island Expressway (495)
- Midtown Tunnel

**Transportation:** 

(Court Square)

**LEASE PRICE:** 

**UPON REQUEST** 

**42-25 VERNON BLVD., LONG ISLAND CITY, NY** 