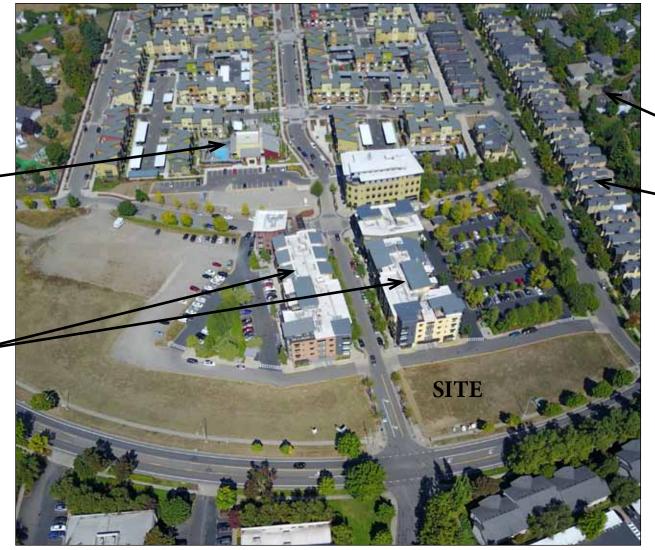

# **The Neighborhood**

### The Neighborhood

Anchor retail tenants are Bello Day Spa and Salon, Pho, B–2 Wine Bar, Mezza Luna Pizza, Izumi Restaurant

The Tennyson – 263 high–end apartments 95% occupied 1 block from the Schimmer Building

Village East/West - Located across the street from the Schimmer Building, the apartments in Village East and West are 100% occupied.

#### Crescent Meadows -

Located East of Crescent Village high end subdivision contains 221 large single family homes built in the late 90's and early 2000.

**Town Homes** – 62 High end townhouse adjacent to the Shimmer Building