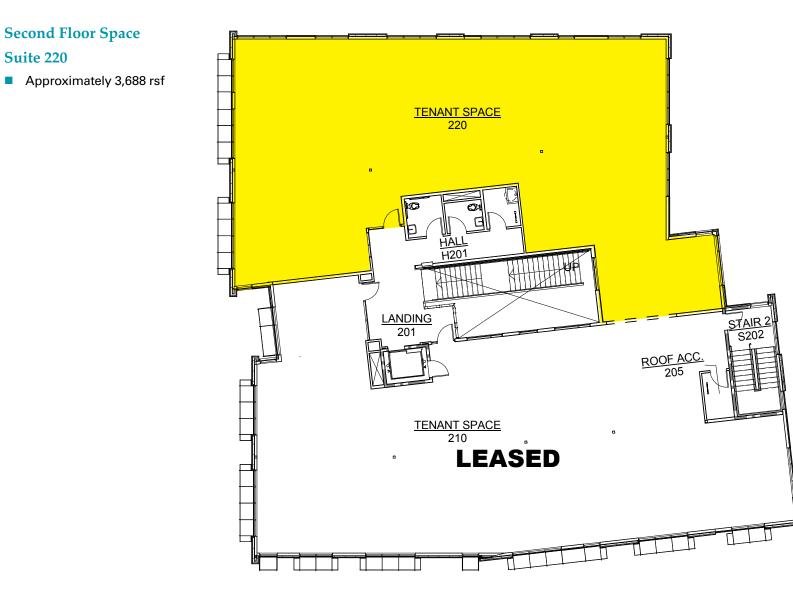

### Suite 140

Approximately 2,394 rsf

COMMERCIAL REAL ESTATE

Suite 220

Stephanie Seubert stephanie@eebcre.com Irene Alltucker irene@eebcre.com (541) 345-4860

# **Second Floor Plan**

Evans Elder Brown & Seubert