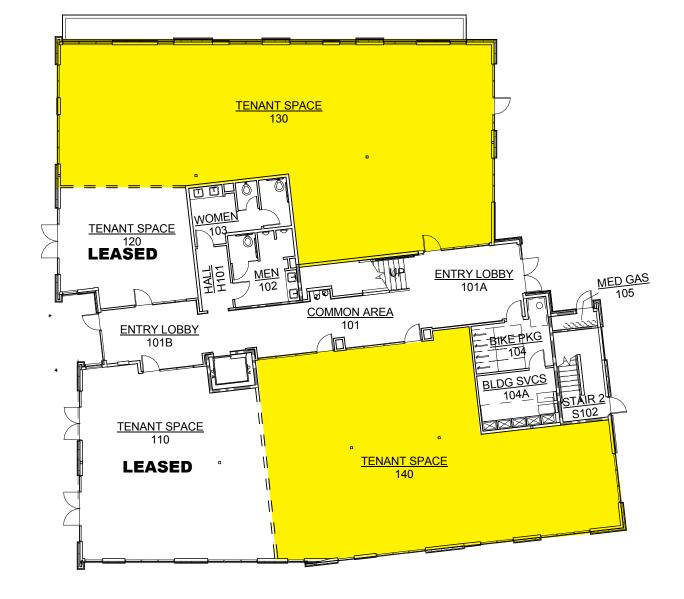

# **First Floor Plan**

### Ground Floor Space Suite 130

Approximately 2,967 rsf

### Suite 140

Approximately 2,394 rsf

COMMERCIAL REAL ESTATE

Suite 220

Stephanie Seubert stephanie@eebcre.com Irene Alltucker irene@eebcre.com (541) 345-4860