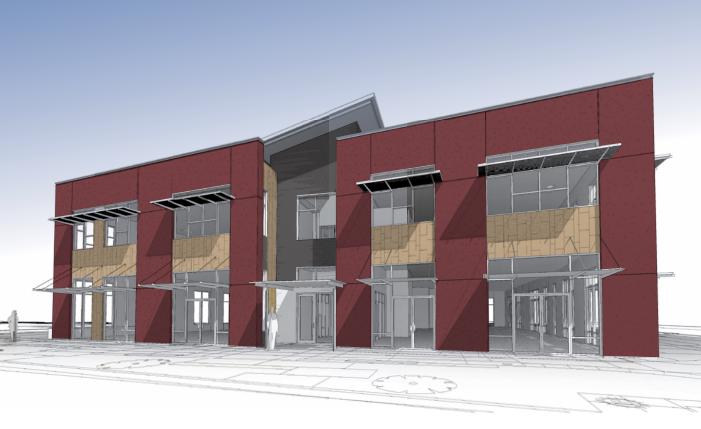

## **FOR LEASE**

**Schimmer Building** Shadowview and Crescent Eugene, Oregon

CONTACT

Stephanie Seubert stephanie@eebcre.com

Irene Alltucker irene@eebcre.com (541) 345-4860

Licensed in the State of Oregon

## Highly Visible Location Adjacent to Crescent Village

- Brand new office building
- Available Fall 2018
- Located in North Eugene
- Easy access to Beltline, I-5, PeaceHealth Sacred Heart Medical Center at Riverbend
- \$40 Tenant Improvement Allowance
- \$30 square foot NNN