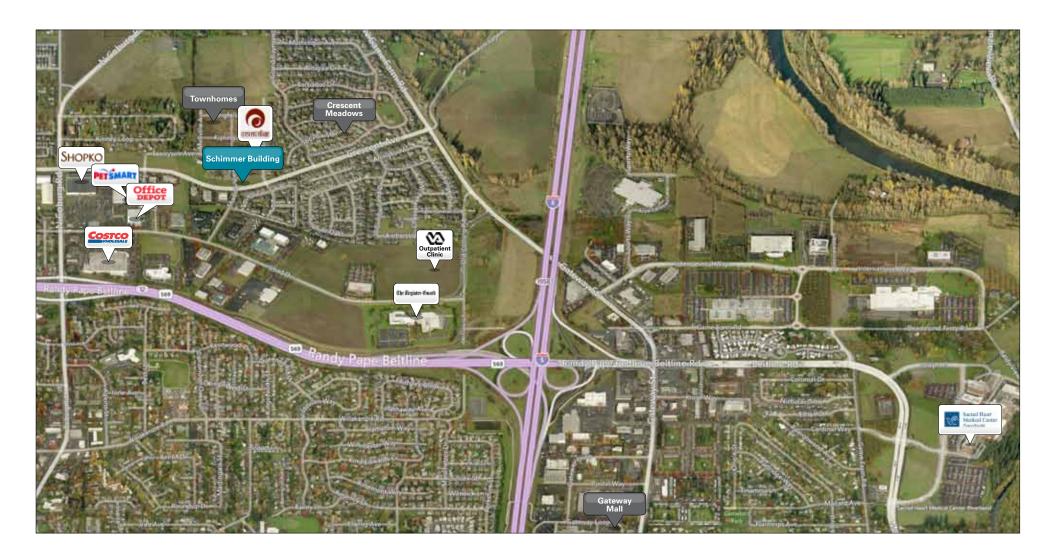

# Location

## Highly Visible Location Adjacent to Crescent Village

- Brand new office building
- Available Fall 2018
- Located in North Eugene
- Easy access to Beltline, I-5, PeaceHealth Sacred Heart Medical Center at Riverbend
- \$40 Tenant Improvement Allowance
- \$30 square foot NNN