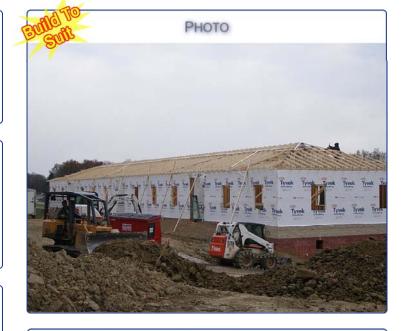

\* Build to suit...new construction

\* Lower level space available with overhead doors or windows

\* Handicapped accsessible

\* Lots of parking

\* Two additional building sites available on property

\* A total of 30,000 sqft is available for larger needs