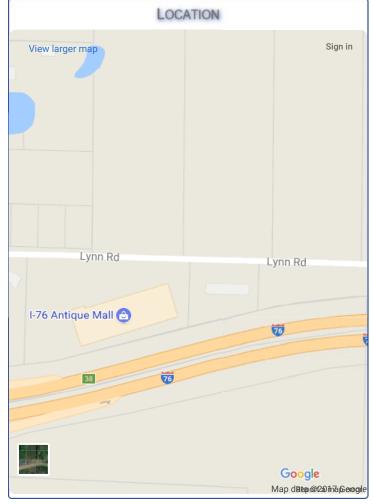

# **4350 LYNN ROAD** RAVENNA, OH 44266

\* Located in Rootstown Township with a Ravenna zip code

\* Near I-76 & SR-44 freeway interchange

First month is free with a 60 month lease

\* No city taxes for employees

\* Lit signage on Interstate 76 & Lynn Road marquee