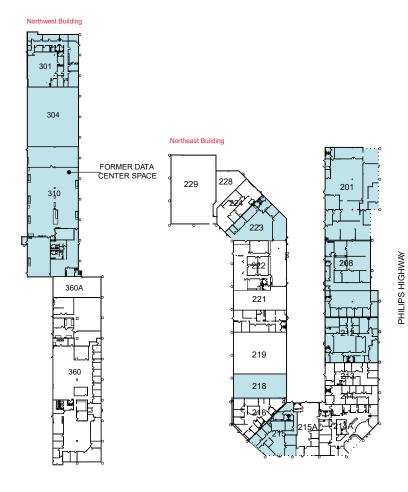

### **Floorplans**

Central Park | 3728 Philips Highway, Jacksonville, FL | 32207

| Availabilities |           |
|----------------|-----------|
| 201            | 8,000 SF  |
| 208            | 6,200 SF  |
| 212            | 4,200 SF  |
| 201-212        | 18,400 SF |
| 215            | 3,075 SF  |
| 218            | 2,100 SF  |
| 223            | 3,152 SF  |
| 301            | 5,625 SF  |
| 304            | 5,625 SF  |
| 310            | 14,250 SF |
| 301-310        | 25,500 SF |
|                |           |