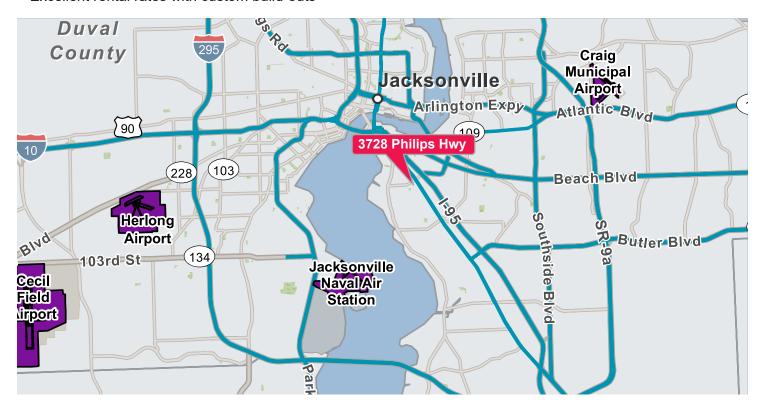

### **Property Features | Photos | Location**

Central Park | 3728 Philips Highway, Jacksonville, FL | 32207