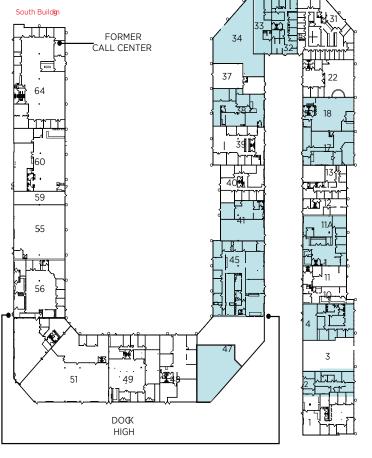

| Vacant | Lease |
|--------|-------|

| Availabilities |          |
|----------------|----------|
| 2              | 1,769 SF |
| 4              | 2,800 SF |
| 11A            | 3,600 SF |
| 17             | 3,205 SF |
| 18             | 2,395 SF |
| 32-33          | 4,200 SF |
| 34             | 3,500 SF |
| 38             | 2,941 SF |
| 45             | 6,300 SF |
| 47             | 3,744 SF |
| Vacant         |          |