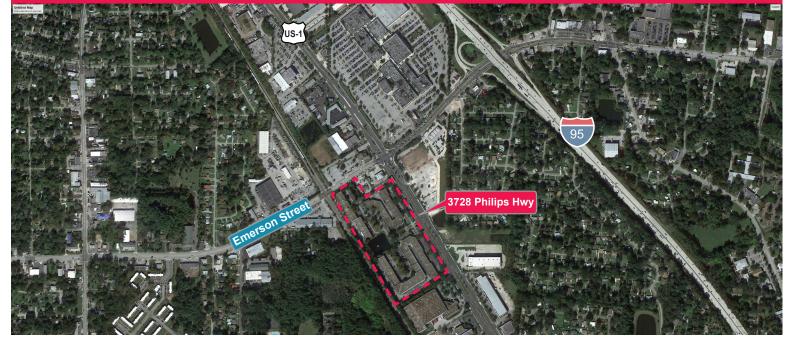

# 3728 Philips Highway Central Park | Jacksonville, FL | 32207

### **Property Features | Photos | Location**

Central Park | 3728 Philips Highway, Jacksonville, FL | 32207