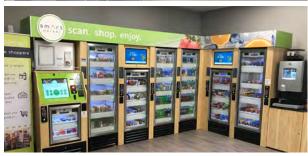

#### **FULLY AMENITIZED**

- New expanded Fitness Center with lockers and showers
- New Canteen Market offering snacks, drinks, and prepared meals
- Tenant Lounge with free Wi-Fi
- One acre courtyard with Wi-Fi
- Thoughtful tenant events, including farmers markets, food trucks, and fitness classes
- On-site, proactive property management