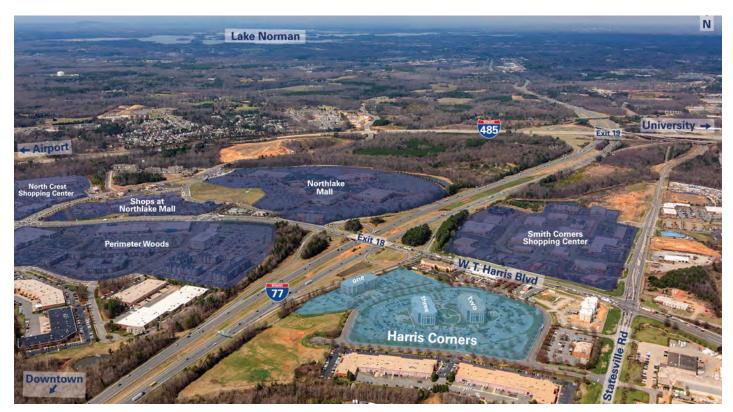

### **IDEAL LOCATION**

- Centrally located in North Charlotte
- 9 minutes from Downtown, The University area, and Lake Norman
- 14 minutes to the Airport
- Immediate access to I-77 and the I-485 loop
- Minutes from Northlake Mall and surrounding retail, residential, and restaurants