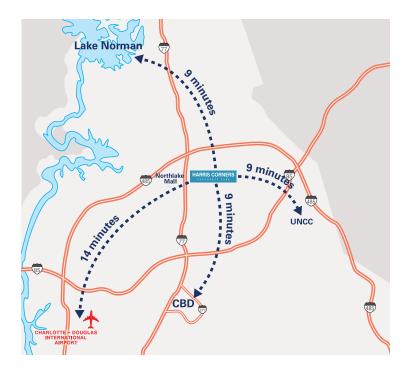

### **IDEAL LOCATION**

- Centrally located in North Charlotte
- 9 minutes from Downtown, The University area, and Lake Norman
- 14 minutes to the Airport
- Immediate access to I-77 and the I-485 loop
- Minutes from Northlake Mall and surrounding retail, residential, and restaurants