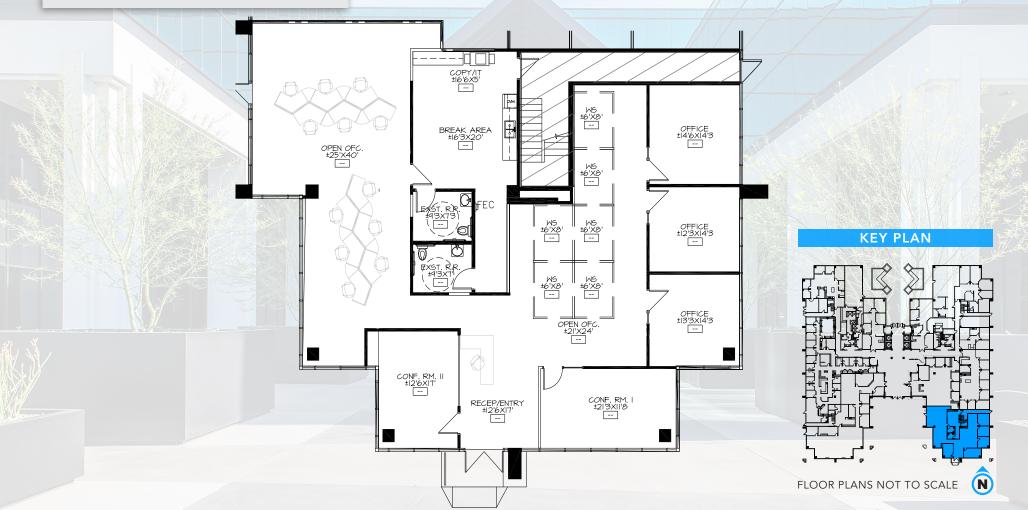

## 5090

## **SUITE 190:** ±4,456 SF

**NEW SPEC SUITE** 

**5090 NORTH 40TH STREET** 



## FOR MORE INFORMATION, PLEASE CONTACT:

**COREY HAWLEY** 602.735.1742

corey.hawley@cbre.com

JIMMY CORNISH 602.735.1741 jimmy.cornish@cbre.com

2575 East Camelback Road | Suite 500 | Phoenix, Arizona 85016 | T +1 602 735 5555 | cbre.com/phoenix





© 2018 CBRE, Inc. This information has been obtained from sources believed reliable. We have not verified it and make no guarantee, warranty or representation about it. Any projections, opinions, assumptions or estimates used are for example only and do not represent the current or future performance of the property. You and your advisors should conduct a careful, independent investigation of the property to determine to your satisfaction the suitability of the property for your needs.